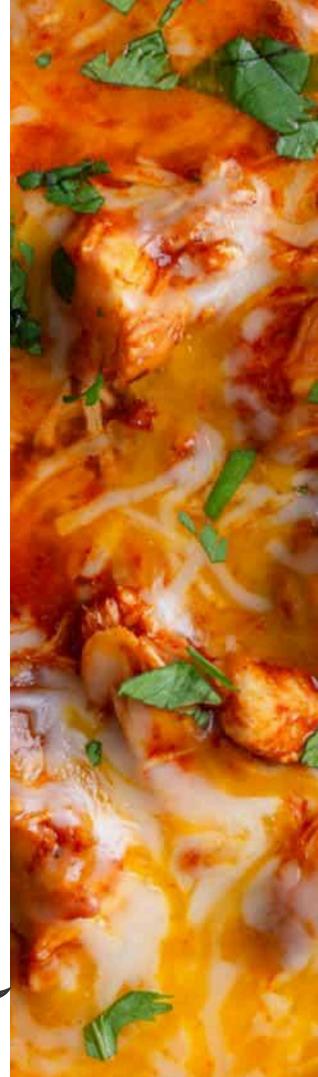

## ENCHILADA BUFFET

**PACKAGE ADDITION** 

White corn tortillas smothered in our signature red or green sauces (or both!) Stacked New Mexican style. Feeds 8 people

- Cheese 85
- Chicken Tinga 100
- Carnitas 100

1/24

- Mushrooms in Chili Colorado 100
- Beef in Chili Colorado 135

This Photo by Unknown Author is licensed under CC BY-SA-NC