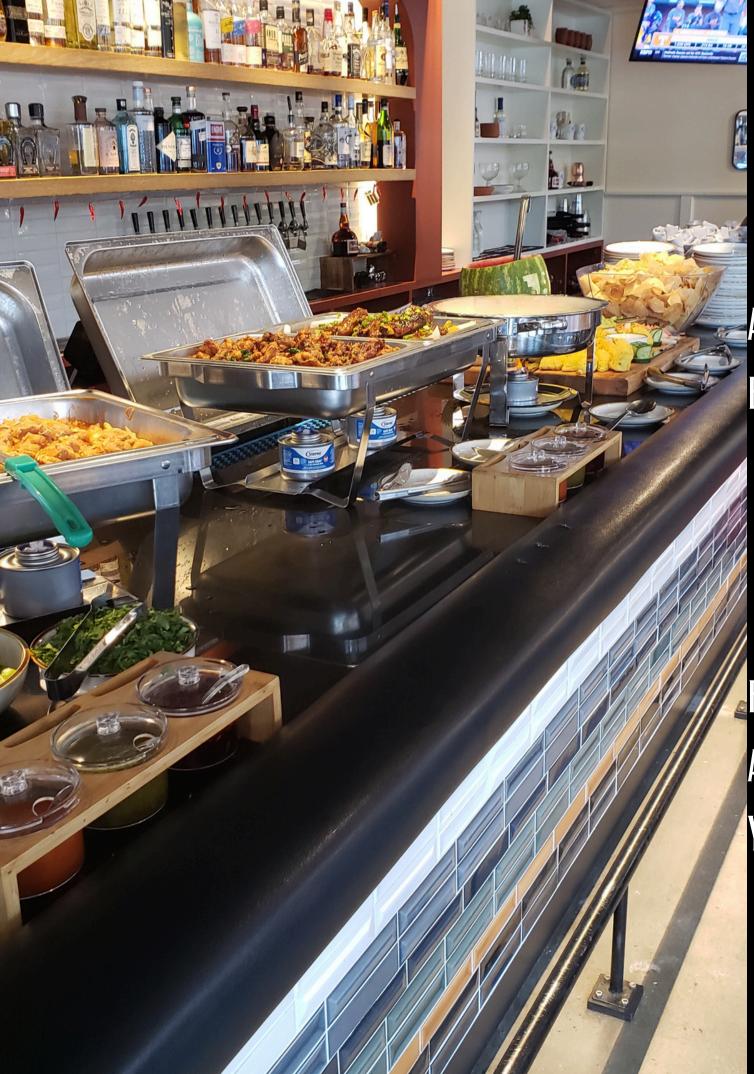

## FOOD PACKAGES

ALL START WITH THE BASIC TACO BAR AS THE BACKBONE OF PARTY DINNING EXPIRANCE

FROM THERE, YOU CAN TAILOR YOUR PACKAGE TO YOUR LIKING VIA THE PACKAGE ADD-ONS. YOUR PARTY PLANNER WILL REVIEW AND FEEL FREE TO ASK ANY QUESTIONS.

## FOOD PACKAGE: THE BASIC BAR

- CHIPS AND SALSA, QUESO AND GUACAMOLE
- TACO BAR WITH TWO OPTIONS

### TACO BAR

Served as a self served buffet, or for a service fee, a staffed station where tacos are built to order.

Taco Bar options:

- Chicken Tinga
- Carnitas
- Mushrooms in Chili Colorado
- Beef in Chili Colorado (+\$2)

Comes with rice, beans, tortillas, house made hot sauces, onions and cilantro to dress up the tacos.

- Add and additional protein Add beef 7 Add chicken 5
  - Add mushrooms 5
  - Add carnitas 5