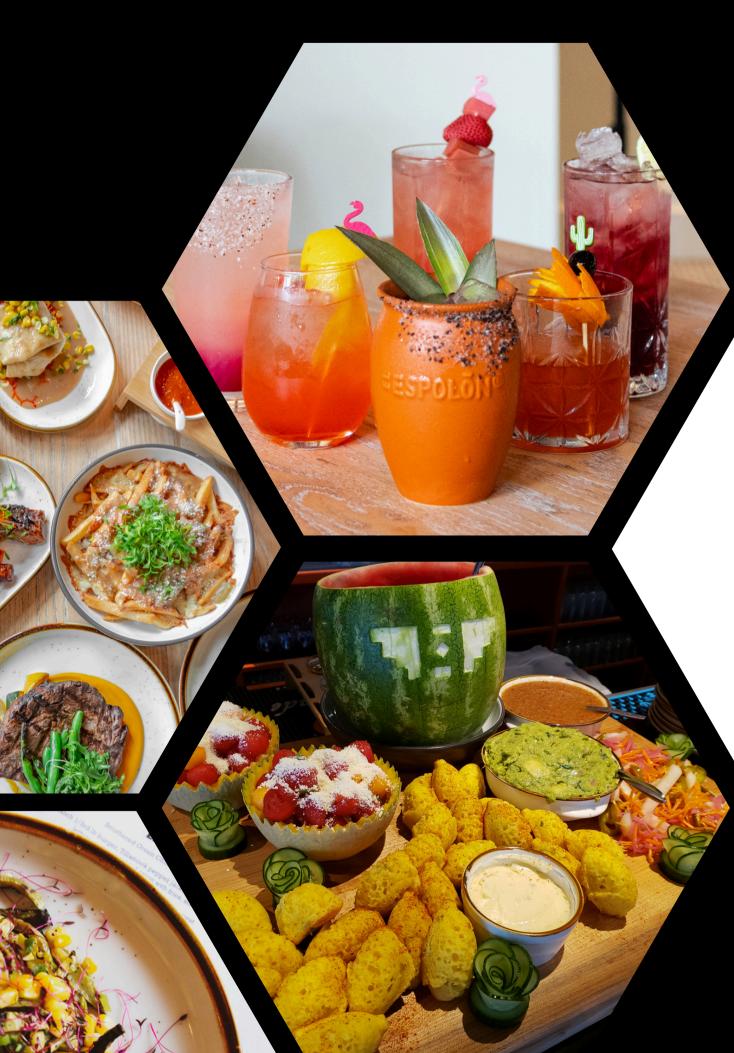

## FOOD PACKAGES

ALL START WITH THE BASIC TACO BAR AS THE BACKBONE OF PARTY DINNING EXPIRANCE

FROM THERE, YOU CAN TAILOR YOUR PACKAGE TO YOUR LIKING VIA THE PACKAGE ADD-ONS. YOUR PARTY PLANNER WILL REVIEW AND FEEL FREE TO ASK ANY QUESTIONS.

## FOOD PACKAGE: THE BASIC BAR

- CHIPS AND SALSA, QUESO AND GUACAMOLE
- TACO BAR WITH TWO OPTIONS

### TACO BAR

Served as a self served buffet, or for a service fee, a staffed station where tacos are built to order.

Taco Bar options:

- Chicken Tinga
- Carnitas
- Mushrooms in Chili Colorado
- Beef in Chili Colorado (+\$2)