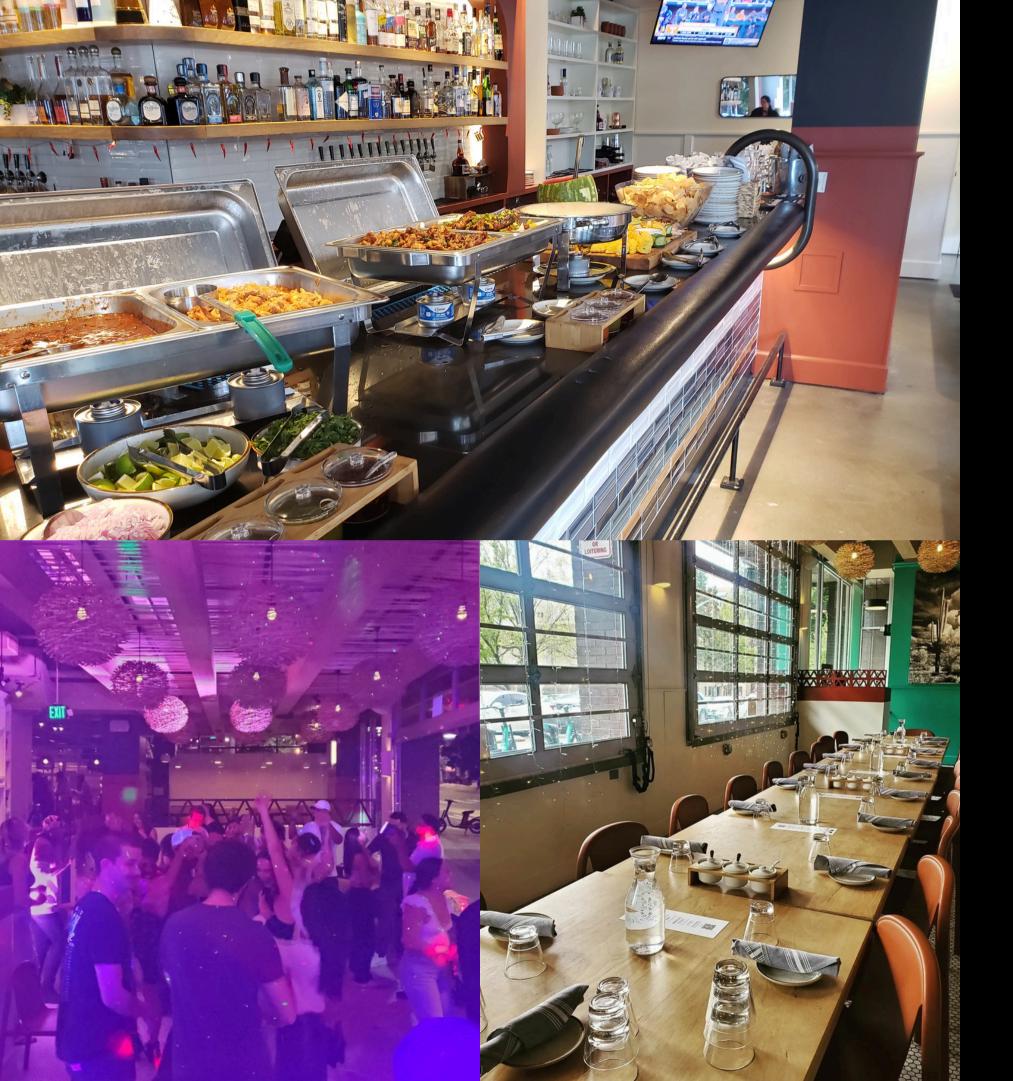

## FOOD PACKAGES

ALL START WITH THE BASIC TACO BAR AS THE BACKBONE OF PARTY DINNING EXPIRANCE

FROM THERE, YOU CAN TAILOR YOUR PACKAGE TO YOUR LIKING VIA THE PACKAGE ADD-ONS. YOUR PARTY PLANNER WILL REVIEW AND FEEL FREE TO ASK ANY QUESTIONS.

## FOOD PACKAGE: THE BASIC BAR

- CHIPS AND SALSA, QUESO AND GUACAMOLE
- TACO BAR WITH TWO OPTIONS

### TACO BAR

Served as a self served buffet, or for a service fee, a staffed station where tacos are built to order.

Taco Bar options:

- Chicken Tinga
- Carnitas
- Mushrooms in Chili Colorado
- Beef in Chili Colorado (+\$2)

Comes with rice, beans, tortillas, house made hot sauces, onions and cilantro to dress up the tacos.

- Add and additional protein Add beef 7 Add chicken 5
  - Add mushrooms 5
  - Add carnitas 5