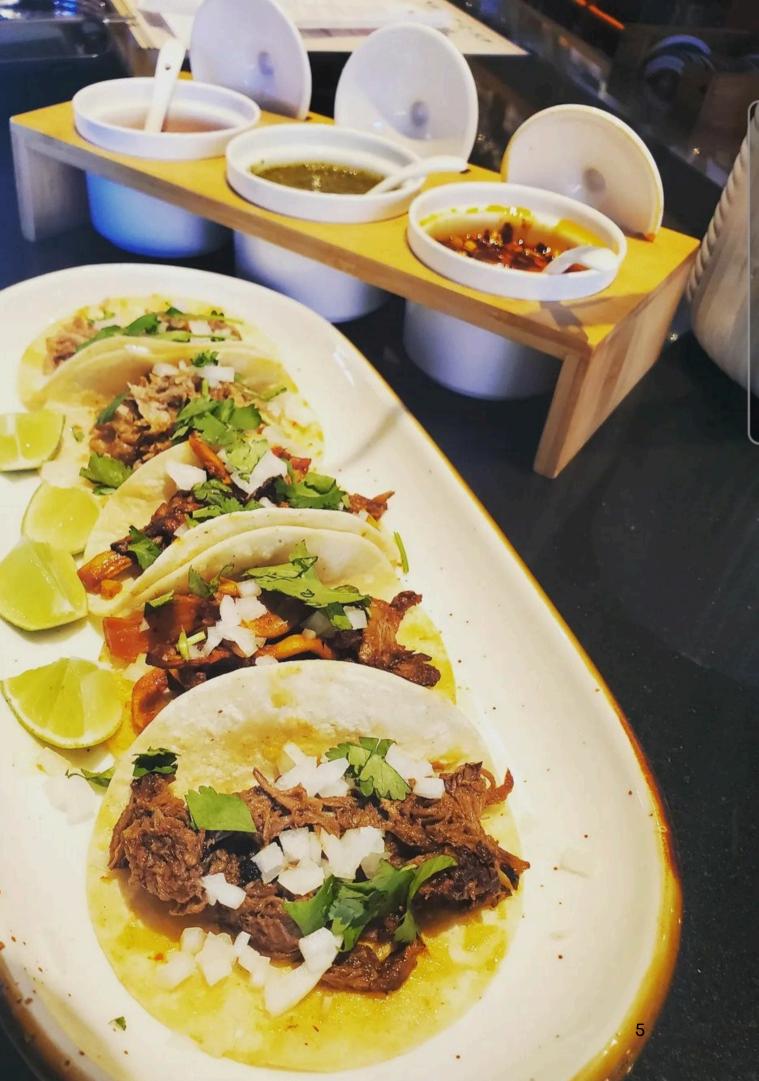

### TACO BAR

Served as a self served buffet, or for a service fee, a staffed station where tacos are built to order.

Taco Bar options:

- Chicken Tinga
- Carnitas
- Mushrooms in Chili Colorado
- Beef in Chili Colorado (+\$2)

Comes with rice, beans, tortillas, house made hot sauces, onions and cilantro to dress up the tacos.

- Add and additional protein Add beef 7 Add chicken 5
  - Add mushrooms 5
  - Add carnitas 5