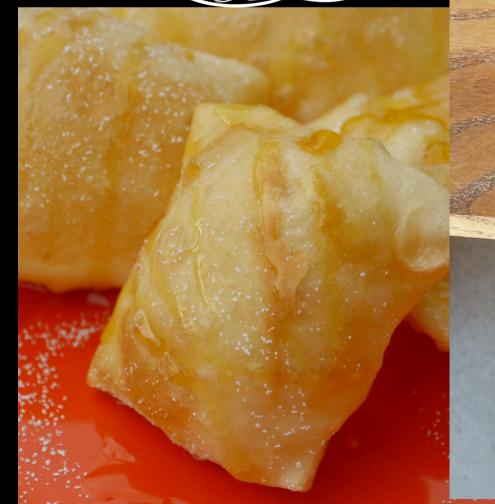

#### Priced per person

- Mexican Choc. Brownies + 4 PP
  - Can be made GF
- Sopapillas + 4 PP
  With honey
- Cheesecake Floutas with seasonl compote + 6 PP