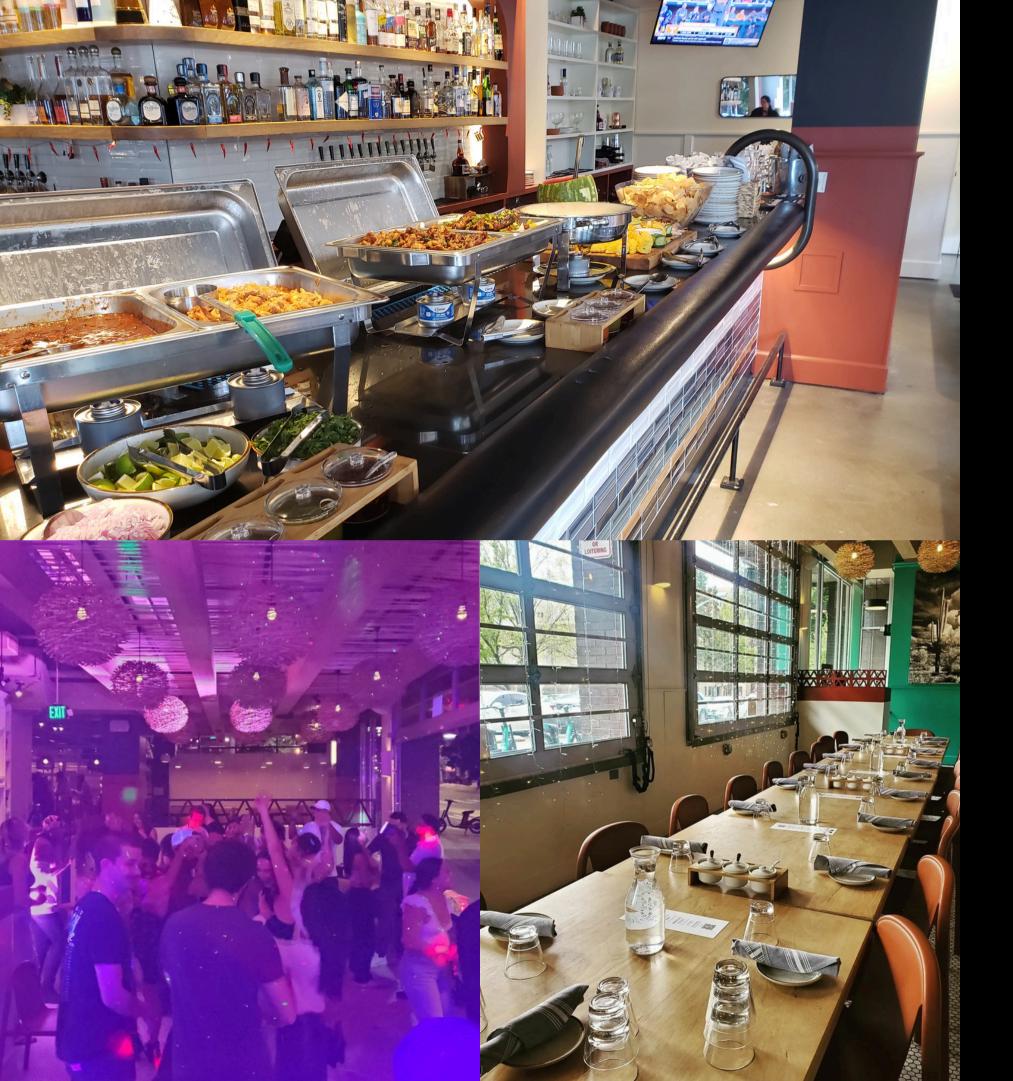

## ROOM RENTALS AND TO-GO CATERING

We can provide a variety of options depending on what you're looking for. We have multiple dining rooms for a total capacity of 150 people available to rent out for events. We can set up for buffets, plated dinners, cocktail hours, open bar, passed appetizers or whatever the occasion suits. We also provide to-go catering services that can include equipment rentals for a buffet set-up, staffing events and delivery options. **Rentals and Minimums Depend on** the day & time booked.

## FOOD PACKAGE: THE BASIC BAR

- CHIPS AND SALSA, AND GUACAMOLE
- TACO BAR WITH TWO OPTIONS

## TACO BAR

Served as a self served buffet, or for a service fee, a staffed station where tacos are built to order.

Taco Bar options:

- Chicken Tinga
- Carnitas
- Colliflower Al Pastor
- Beef in Chili Colorado (+\$2)

Comes with rice, beans, tortillas, house made hot sauces, onions and cilantro to dress up the tacos.

- Add and additional protein
  - Add beef7Add chicken5Add Colliflower5Add carnitas5

## FOOD PACKAGES ADDTIO

• Chips and Dips (Inclusded in all packages)

Includes house salsa, guacamole, queso dip and fresh chips