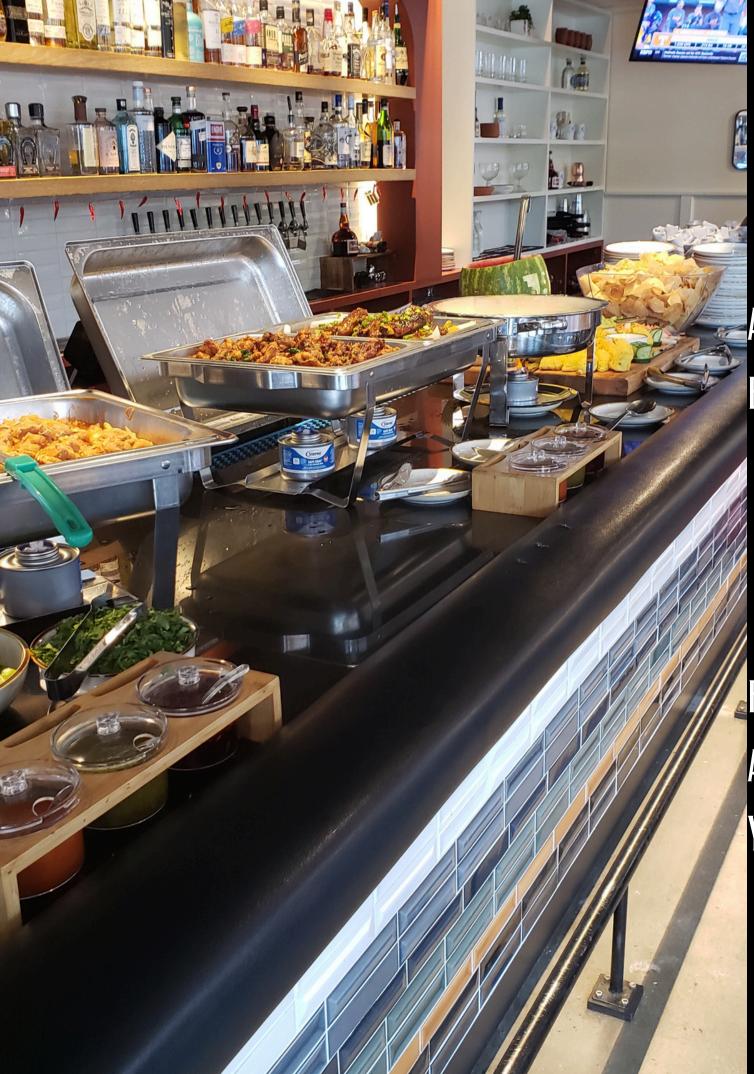

## FOOD PACKAGE: THE BASIC BAR

- CHIPS AND SALSA, AND GUACAMOLE
- TACO BAR WITH TWO OPTIONS

## TACO BAR

Served as a self served buffet, or for a service fee, a staffed station where tacos are built to order.

Taco Bar options:

- Chicken Tinga
- Carnitas
- Colliflower Al Pastor
- Beef in Chili Colorado (+\$2)

Comes with rice, beans, tortillas, house made hot sauces, onions and cilantro to dress up the tacos.

- Add and additional protein
  - Add beef7Add chicken5Add Colliflower5Add carnitas5

## FOOD PACKAGES ADDTIO

• Chips and Dips (Inclusded in all packages)

Includes house salsa, guacamole, queso dip and fresh chips