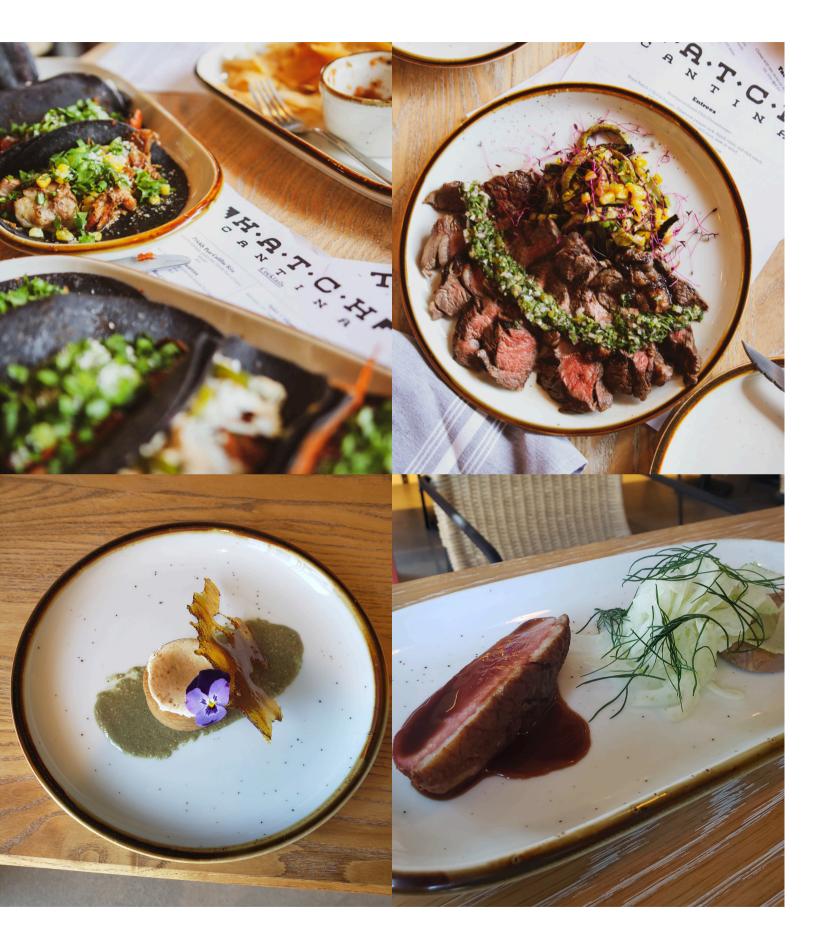

## FOOD PACKAGES

ALL START WITH THE BASIC TACO BAR AS THE BACKBONE OF PARTY DINNING EXPIRANCE

FROM THERE, YOU CAN TAILOR YOUR PACKAGE TO YOUR LIKING VIA THE PACKAGE ADD-ONS. YOUR PARTY PLANNER WILL REVIEW AND FEEL FREE TO ASK ANY QUESTIONS.

## FOOD PACKAGE: THE BASIC BAR

- CHIPS AND SALSA, AND GUACAMOLE
- TACO BAR WITH TWO OPTIONS

## TACO BAR

Served as a self served buffet, or for a service fee, a staffed station where tacos are built to order.

Taco Bar options:

- Chicken Tinga
- Carnitas
- Colliflower Al Pastor
- Beef in Chili Colorado (+\$2)

Comes with rice, beans, tortillas, house made hot sauces, onions and cilantro to dress up the tacos.

- Add and additional protein
  - Add beef7Add chicken5Add Colliflower5Add carnitas5

## FOOD PACKAGES ADDTIO

• Chips and Dips (Inclusded in all packages)

Includes house salsa, guacamole, queso dip and fresh chips