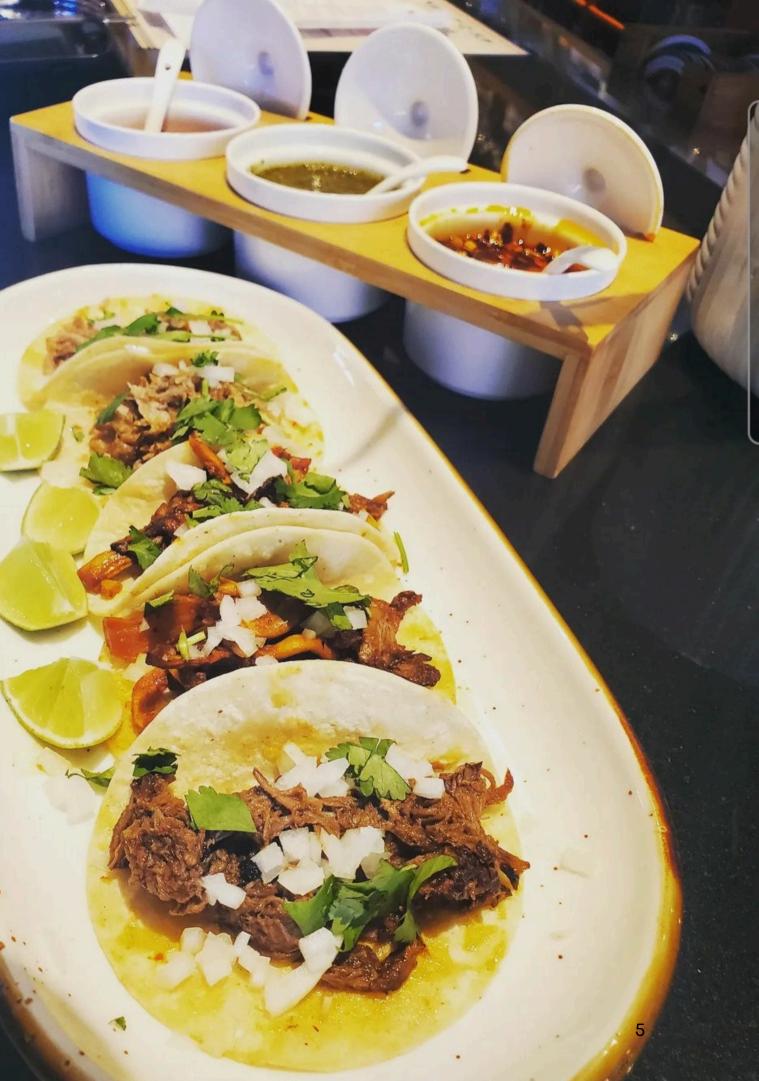

## TACO BAR

Served as a self served buffet, or for a service fee, a staffed station where tacos are built to order.

Taco Bar options:

- Chicken Tinga
- Carnitas
- Colliflower Al Pastor
- Beef in Chili Colorado (+\$2)

Comes with rice, beans, tortillas, house made hot sauces, onions and cilantro to dress up the tacos.

- Add and additional protein
  - Add beef7Add chicken5Add Colliflower5Add carnitas5