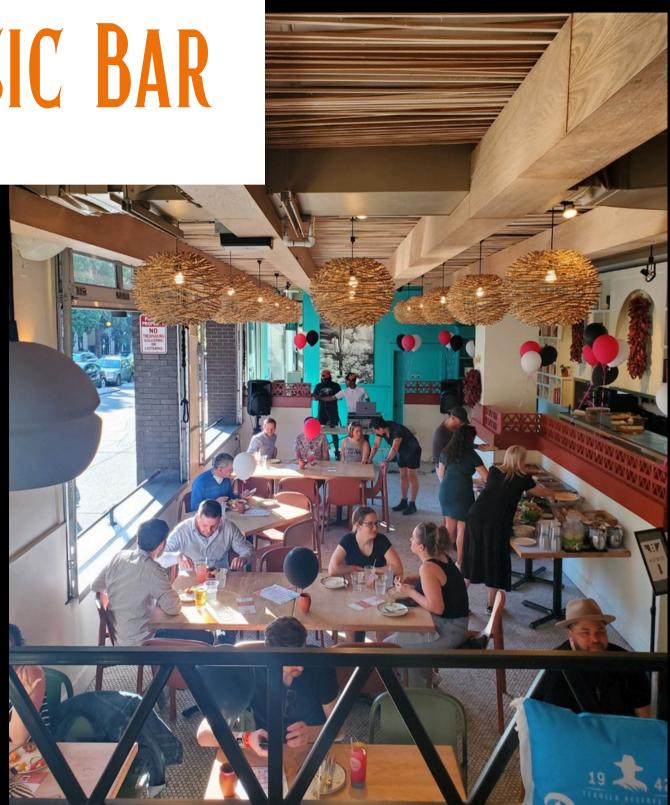

## ROOM RENTALS AND TO-GO CATERING

We can provide a variety of options depending on what you're looking for. We have multiple dining rooms for a total capacity of 150 people available to rent out for events. We can set up for buffets, plated dinners, cocktail hours, open bar, passed appetizers or whatever the occasion suits. We also provide to-go catering services that can include equipment rentals for a buffet set-up, staffing events and delivery options. **Rentals and Minimums Depend on** the day & time booked.