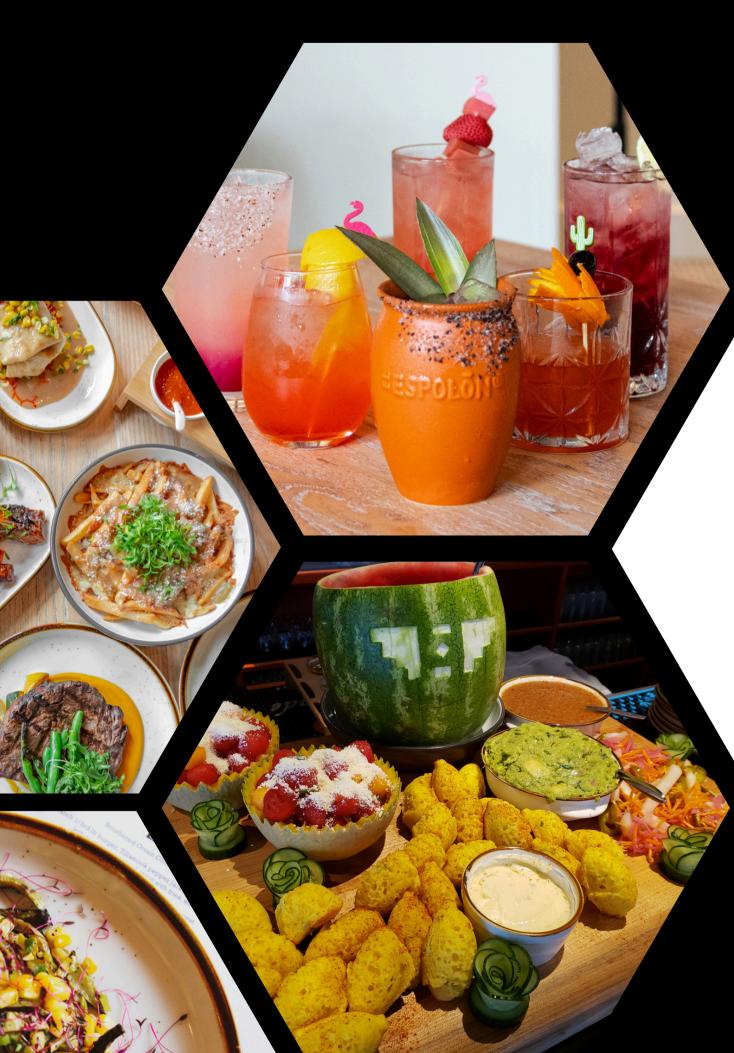

## FOOD PACKAGES

ALL START WITH THE BASIC TACO BAR AS THE BACKBONE OF PARTY DINNING EXPIRANCE

FROM THERE, YOU CAN TAILOR YOUR PACKAGE TO YOUR LIKING VIA THE PACKAGE ADD-ONS. YOUR PARTY PLANNER WILL REVIEW AND FEEL FREE TO ASK ANY QUESTIONS.

## FOOD PACKAGE: THE BASIC BAR

- CHIPS AND SALSA, AND GUACAMOLE
- TACO BAR WITH TWO OPTIONS

## TACO BAR

Served as a self served buffet, or for a service fee, a staffed station where tacos are built to order.

Taco Bar options:

- Chicken Tinga
- Carnitas
- Colliflower Al Pastor
- Beef in Chili Colorado (+\$2)

## FOOD PACKAGES ADDTIO

• Chips and Dips (Inclusded in all packages)

Includes house salsa, guacamole, queso dip and fresh chips