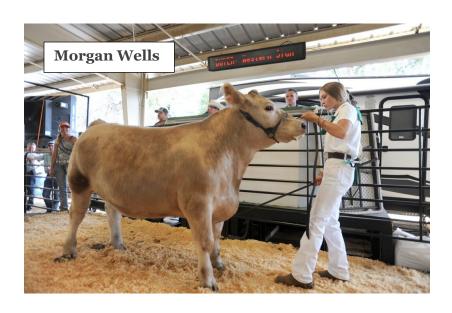

IF YOU WANT TO FIND A PREVIOUS ISSUE OF OUR NEWSLETTER, CLICK HERE:

**AESCW NEWSLETTERS** 

HERE ARE THE RESULTS FOR THE LIVE PORTION OF THE EL DORADO **BEEF COMPETITION**:

SUPREME CHAMPION - BRYAN BLOXSOM

RESERVER CHAMPION - MORGAN WELLS

FFA RESERVE CHAMPION – JULIE CAPLAN

4-H RESERVE CHAMPION – JOSEPH MARTIN

SEE NEWS STORY ABOUT JR. LIVESTOCK AUCTION