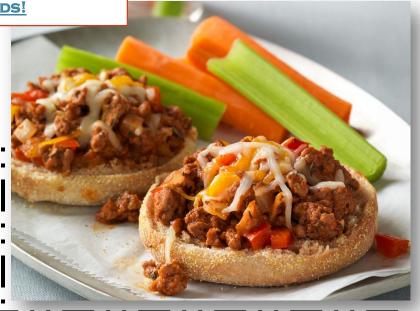

# ENGLISH MUFFIN/CHEESEBURGER PIZZAS!!! EASY SUMMER RECIPE FOR KIDS!

#### **INGREDIENTS:**

- 1-1/2 pounds Ground Beef (95% lean)
- 2 cups pasta sauce (any variety)
- 1 cup diced onion
- 1 cup diced red bell pepper
- 1 tablespoon plus 1 teaspoon dried Italian seasoning
- 1/4 teaspoon salt
- 6 English muffins, split, toasted
- 1/2 cup reduced-fat shredded Cheddar cheese
- 1/4 cup reduced-fat shredded mozzarella cheese

#### COOKING:

1. Preheat oven to 400°F. Heat large nonstick skillet over medium heat until hot. Add Ground Beef; cook 8 to 10 minutes, breaking beef into small crumbles, stirring occasionally. Add pasta sauce, onion, bell pepper, Italian seasoning and salt; continue cooking 5 minutes or until vegetables are crisp-tender, stirring occasionally.

Cook's Tip: Cooking times are for fresh or thoroughly thawed Ground Beef. Ground beef should be cooked to an internal temperature of 160°F. Color is not a reliable indicator of ground beef doneness.

2. Top each muffin half evenly with beef mixture and cheeses. Bake at 400°F 5 to 7 minutes or until cheese is melted.