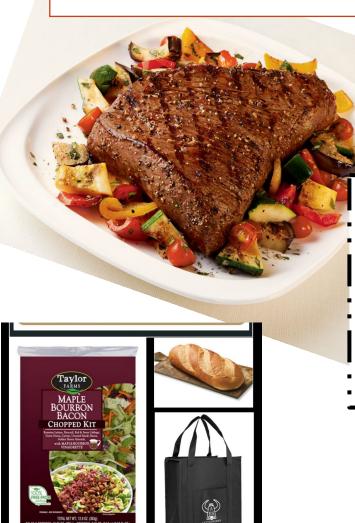

# 2ND ANNUAL DRIVE-THRU DINNER \$55 PER DINNER - NOVEMBER $19^{\text{TH}} \sim 5-7 \text{pm}$

# INCLUDES: TRI-TIP, HOME-STYLE BEANS, SALAD & BREAD DESSERTS ARE AVAILABLE FOR A DONATION!

ONLY 150 TICKETS AVAILABLE~~~CALL OR TEXT RIELLE @ 209-419-1666