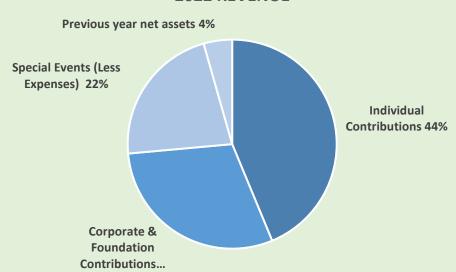

### FINANCIAL SUMMARY - REVENUE

| REVENUE                              |        |
|--------------------------------------|--------|
| Individual Contributions             | \$1350 |
| Corporate & Foundation Contributions | \$920  |
| Special Events (Less Expenses)       | \$680  |
| Previous year net assets             | \$136  |
| Total Revenue                        | \$3086 |

#### **2022 REVENUE**

DEVENUE