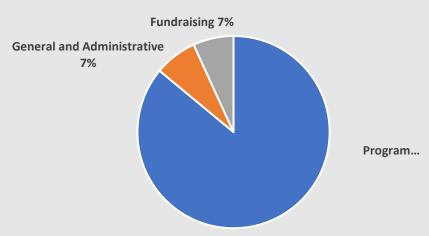

# EXPENSES Program (School Supplies for Kids Project) \$2400 General and Administrative \$200 Fundraising \$190 Total Expenses \$2790 Change in Net Assets \$30

\$136

\$30

| EXPENSES                                   |        |
|--------------------------------------------|--------|
| Program (School Supplies for Kids Project) | \$2400 |
| General and Administrative                 | \$200  |
| Fundraising                                | \$190  |
| Total Expenses                             | \$2790 |
|                                            |        |
| Change in Net Assets                       | \$30   |
| Net Assets at Beginning of Year            | \$136  |

#### **2023 EXPENSES**

Net Assets at End of Year