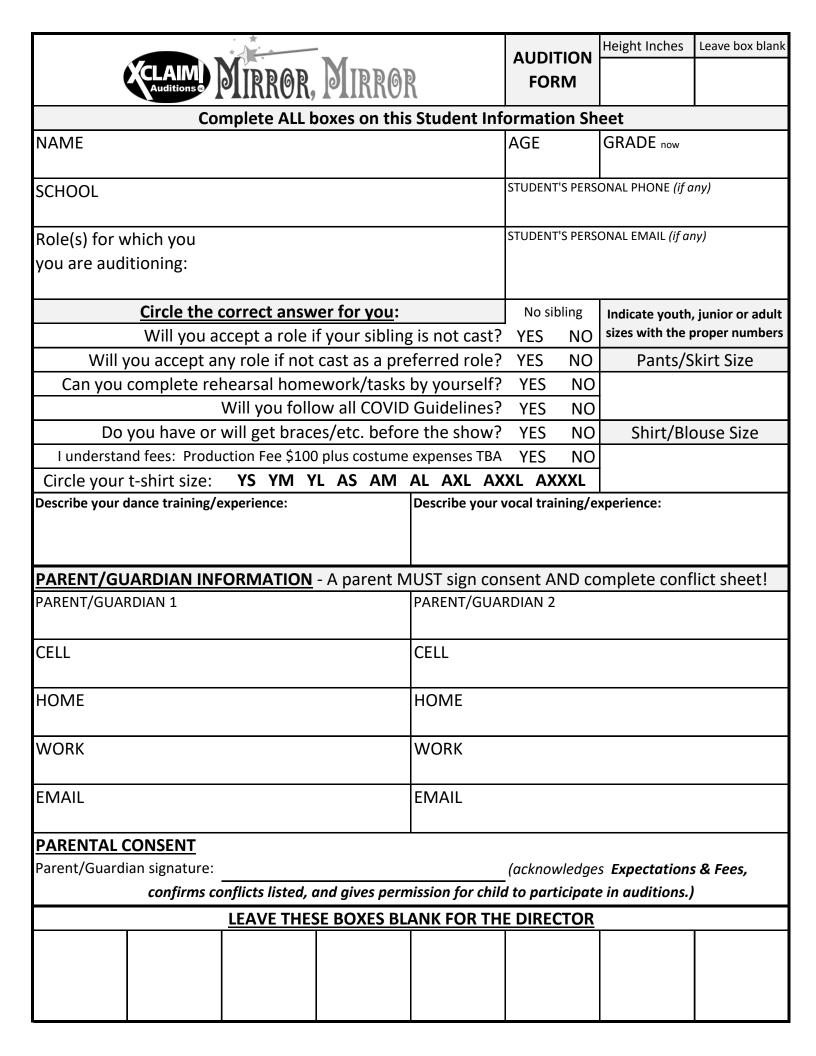

AUDITION FORM, p2

Name, Age

<u>Times ranges indicated are possible rehearsal times for *MIRROR, MIRROR*</u>. Conflicts affect casting and MUST be on this form at your audition. Late conflicts will NOT be accepted. **MARK YOUR CONFLICT TIME AND DESCRIBE IT.** 

| at your audition. Late conflicts will NOT be accepted. MARK YOUR CONFLICT TIME AND DESCRIBE IT. |                |                            |             |             |                                  |                                  |                          |  |
|-------------------------------------------------------------------------------------------------|----------------|----------------------------|-------------|-------------|----------------------------------|----------------------------------|----------------