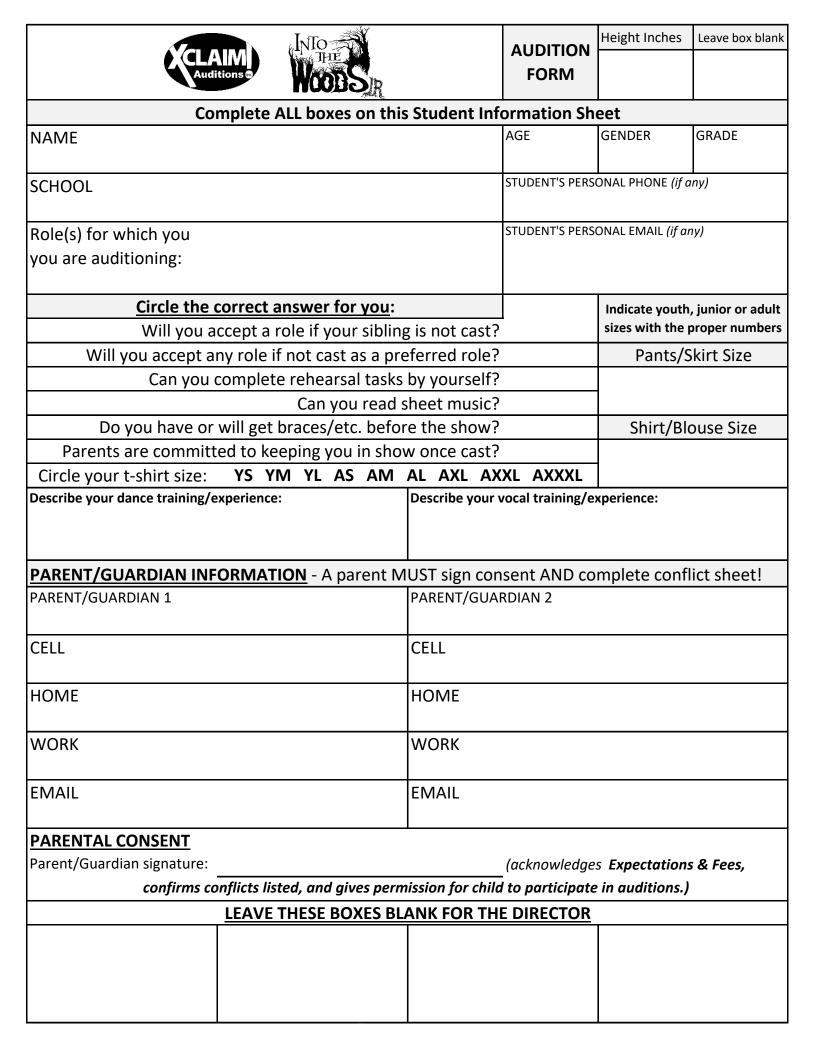

## AUDITION FORM, p2

Name, Age

Rehearsal days are marked for *Into the Woods* until the end of school May 22. *Anne of Green Gables* final rehearsals and shows and *Mean Girls the musical* rehearsals overlap the *ITW* process. With only 20 rehearsals before TECH/Dress, conflicts affect casting - ALL CONFLICTS MUST BE INCLUDED AT AUDITIONS. Schedule will be created based on your conflicts. MARK YOUR CONFLICT AND DESCRIBE