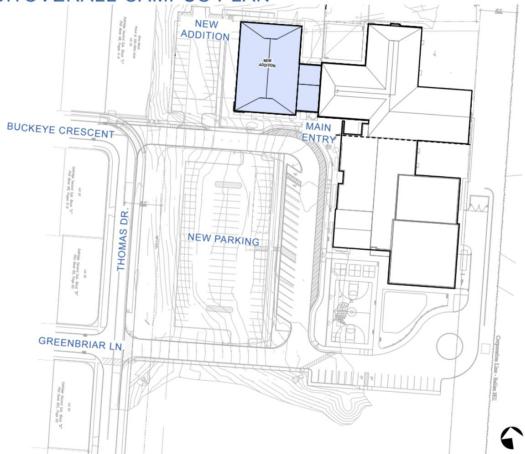

## APPROACHOVERALL CAMPUS PLAN





## **APPROACH EXTERIOR**





PERSPECTIVE VIEW - FROM GREENBRIAR ENTRY DRIVE



PERSPECTIVE VIEW - FROM BUS DROPOFF / MAIN ENTRY



PERSPECTIVE VIEW - FROM FACULTY PARKING / BUCKEYE CRESCENT EXIT DRIVE



PERSPECTIVE VIEW - FROM NORTH / EXPANDED COURTYARD

## **Basic Timeline**

- New parking open 9/15, shift construction to old parking lot
- All construction during 22-23 school year will be outside the current building
- Cafeteria: New tables arriving soon & renovated serving line summer 2023
- Music Rooms: band and choir / general music rooms created summer 2023
- Construction concludes summer 2023, ready for August 2023 start