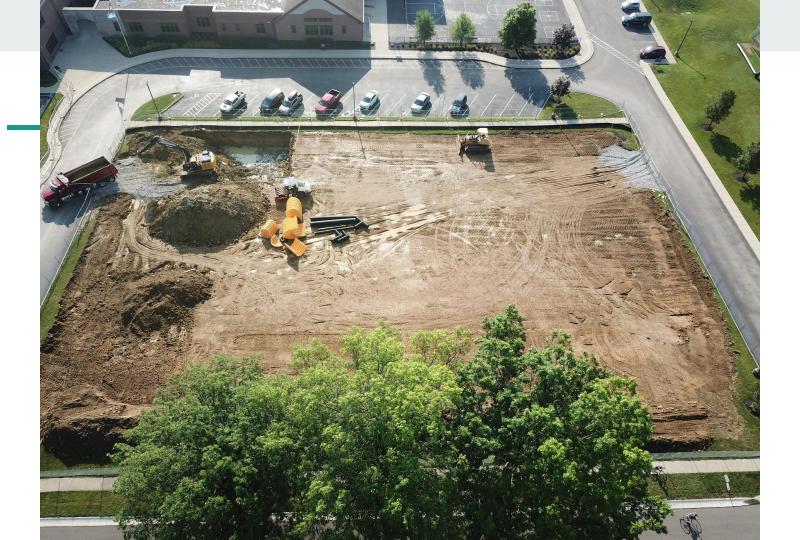

## **Basic Timeline**

- New parking open 9/15, shift construction to old parking lot
- All construction during 22-23 school year will be outside the current building
- Cafeteria: New tables arriving soon & renovated serving line summer 2023
- Music Rooms: band and choir / general music rooms created summer 2023
- Construction concludes summer 2023, ready for August 2023 start