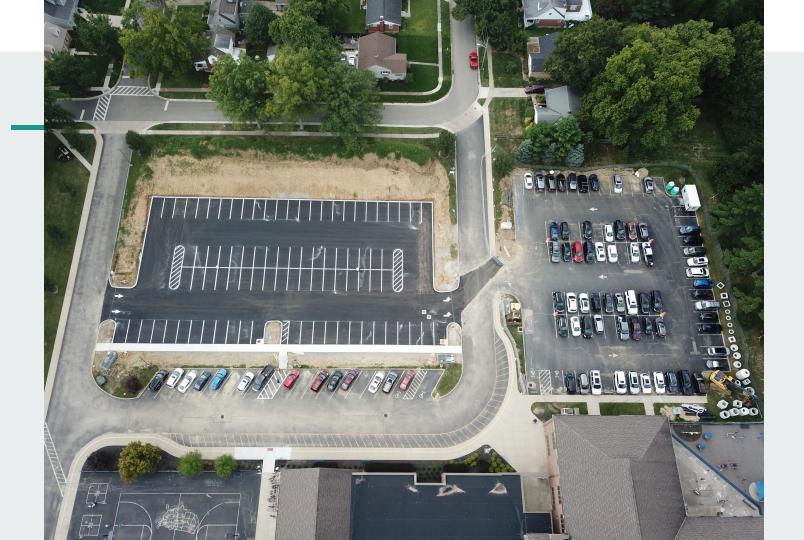

## **Basic Timeline**

- New parking open 9/15, shift construction to old parking lot
- All construction during 22-23 school year will be outside the current building
- Cafeteria: New tables arriving soon & renovated serving line summer 2023
- Music Rooms: band and choir / general music rooms created summer 2023
- Construction concludes summer 2023, ready for August 2023 start