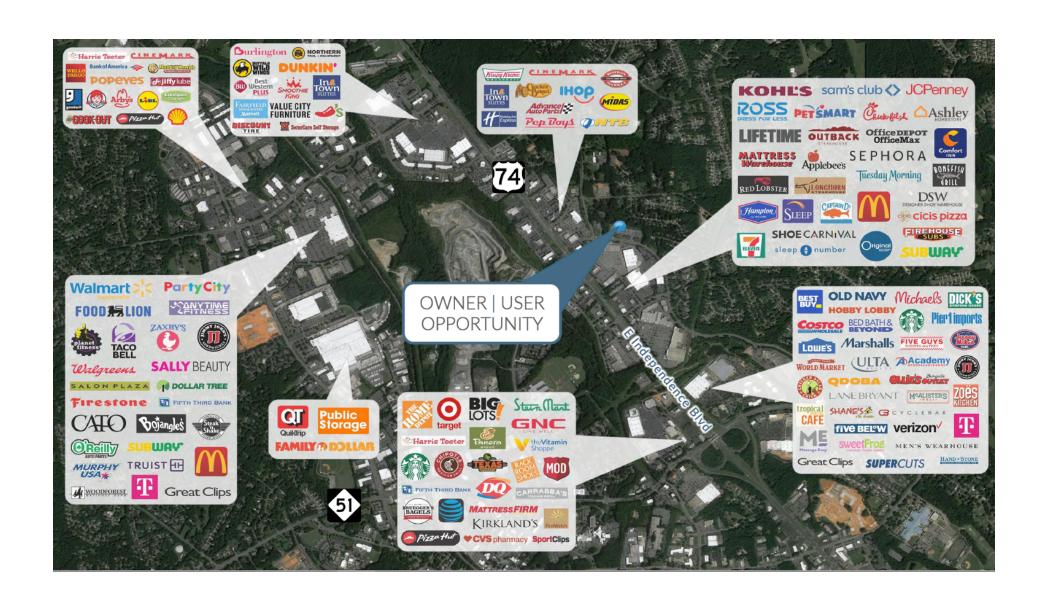

Strategically Located Just Off of E Independence Expressway, and Just a 20Minute Drive to Downtown Charlotte, This Space is Ideal For a Law Firm, Accounting Firm, Medical or Dental Office or Any Number of Businesses. Furniture is Included With the Sale.