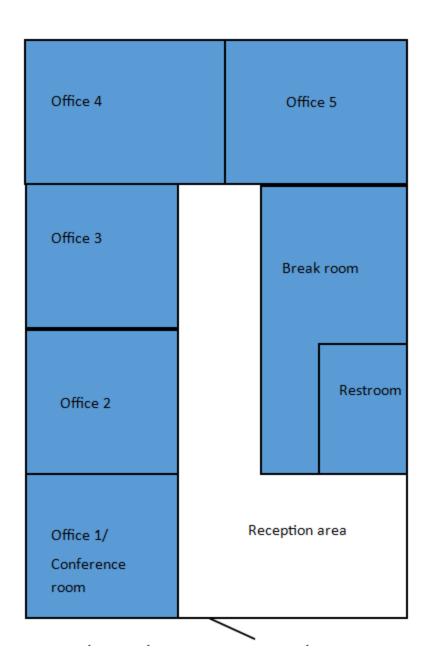

2021 PROPERTY TAXES: \$1,954.21 MONTHLY HOA DUES: \$265.00

PRICE \$320,000

**CAP RATE 7.5%** 

THIS TURN KEY PROPERTY OFFERS:
SINGLE STORY/GROUND FLOOR UNIT
WALK IN YOUR OWN FRONT DOOR
AMPLE PARKING
4 OFFICES
CONFERENCE ROOM
MODERN SPACIOUS BREAK ROOM

THE FURNITURE IN THE PICTURES IS BEING USED BY TENANT AND IS INCLUDED WITH THE SALE

FLOOR PLAN LAYOUT FOR 9715 NORTHEAST PARKWAY SUITE 100 MATTHEWS, NC 28105: