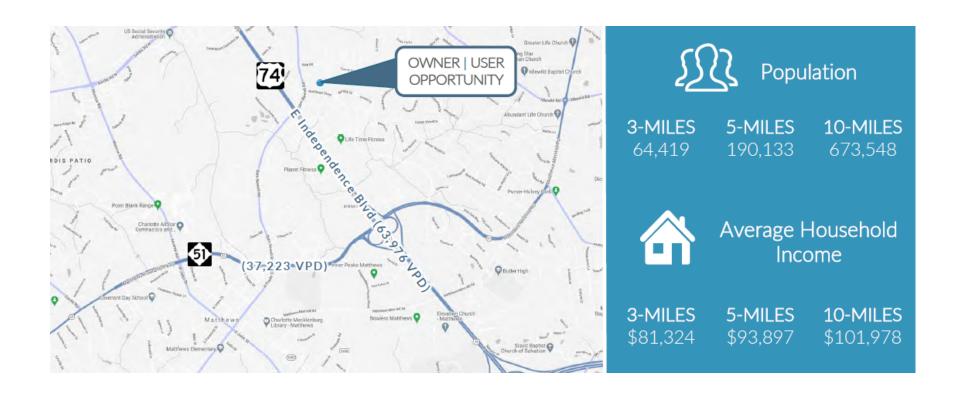

Strategically Located Just Off of E Independence Expressway, and Just a 20Minute Drive to Downtown Charlotte, This Space is Ideal For a Law Firm, Accounting Firm, Medical or Dental Office or Any Number of Businesses. Furniture is Included With the Sale.