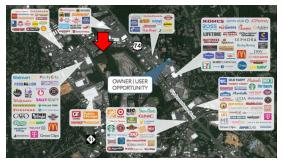

## PROFESSIONAL OFFICE FOR LEASE

9715 Northeast Parkway Suite 100 Matthews, NC 28105

1,500 SQ FT

Don't Miss This One!

Call 704-655-0379 today for more information.

Ideal location for:

Medical

Attorneys

## TAKE ADVANTAGE OF TODAY'S LOW RATES AND GROW YOUR BUSINESS HERE!

- Professionally decorated interior
- Plenty of parking
- Large reception area
- Exterior signage
- 5 private offices & break room
- Fully furnished and move in ready
- Short drive to Charlotte
- Great location close to Major Retailers & Restaurants.
- Lease to own option available
- Call today to request a showing!