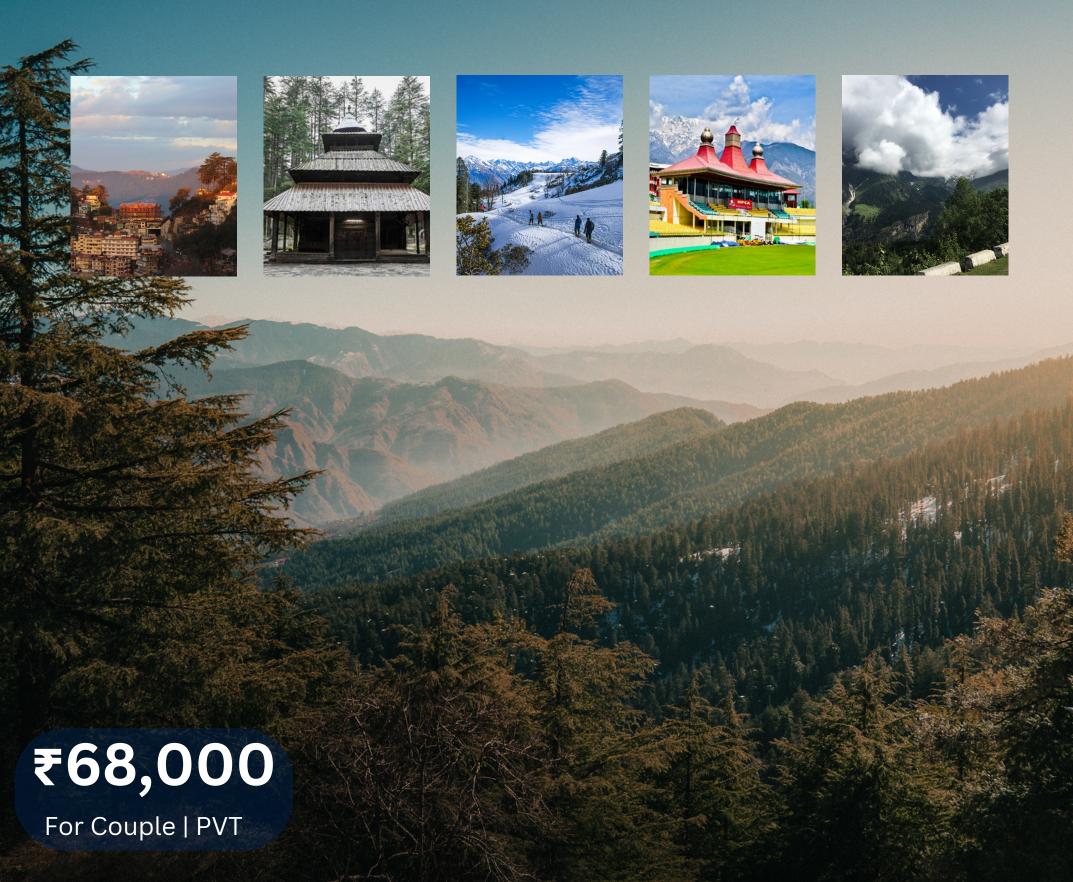

# HIMACHAL

Shimla - Manali - Dharamshala - Dalhousie

8 Nights 9 Days

## Package Cost ₹ 68,000 couple Deluxe

Includes only Land Package from Chandigarh (Hotel, Transport, Sightseeing, etc.)