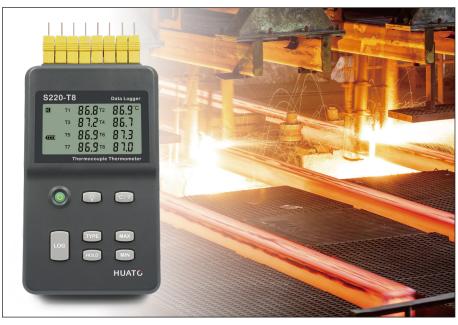

## Multi-channel Temperature and Humidity Data Logger, Handheld

S220-T8 Series

S220-T8, Shown size.

- LCD screen which can display data from 8 channels simultaneously.
- ✓ Switchable °C/°F temperature units.
- ✓ Low battery indication.
- MAX, MIN and HOLD mode for all channels.
- ✓ Concise appearance, high precision and reliable performance.
- ✓ Desktop and wall-mounted.
- Accompanied by powerful software with concise interface.
- Match professional analysis software.

## **Applications**

- Electronics
- ✓ Textile industry
- ✓ Working and Living Areas
- ✓ Food Processing
- ✓ Incubator and scientific research

S220-T8 thermocouple temperature data logger is a kind of high precision instrument, developed and manufacturerd by HUATO company, which have pass all strict calibrations and professional testing via high precision instrument. Support 8 types thermocouples (K、J、E、T、R、S、N、B), including thermocouple temperature compensation function and can measure temperature from -200 to 1800  $^{\circ}\text{C}$ .