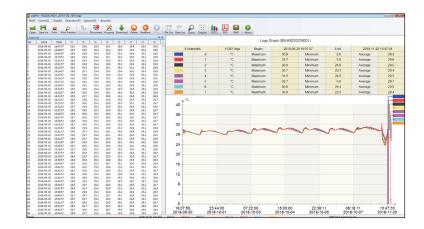

## **Included Accessories**

- ✓ Bracket
- Battery
- Mini CD including User Manual, PC Software, and Software Guidance

Logpro software is comprehensive temperature and humidity recorder data analysis software designed to log attribute settings, download logger data efficiently, graphically analyze data, and export the data to Excel/PDF/BMP, and other formats. The software interface is easy to use and efficient for ultimate data analysis.