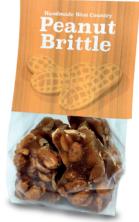

#### ARTISAN HANDMADE PRODUCTS

HM5 VANILLA FUDGE 150G

HONEYCOMB 125G

HM9 PEANUT BRITTLE 150G

HM10 CRUMBLY CLOTTED CREAM FUDGE 150G

HM11 CRUMBLY CARAMEL & SEA SALT FUDGE 150G

HM7 CARAMEL & SEA SALT FUDGE 150G