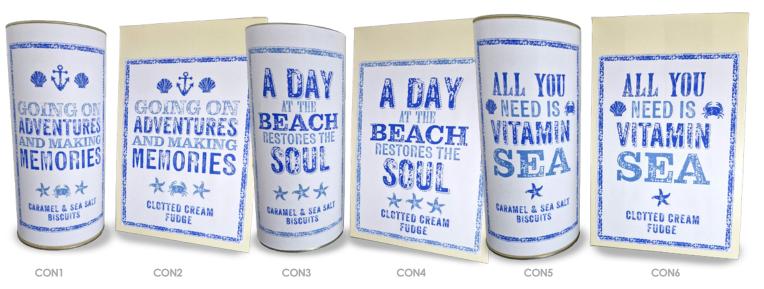

BEACHSCAPE

Clotted Cream Fudge. Cartons:150g, Box: 300g

CNW16 SLIPWAY 2

#### **CONTEMPORARY RANGE**

Clotted Cream Fudge Cartons: 150g

Clotted Cream Shortbread Tubes: 200g