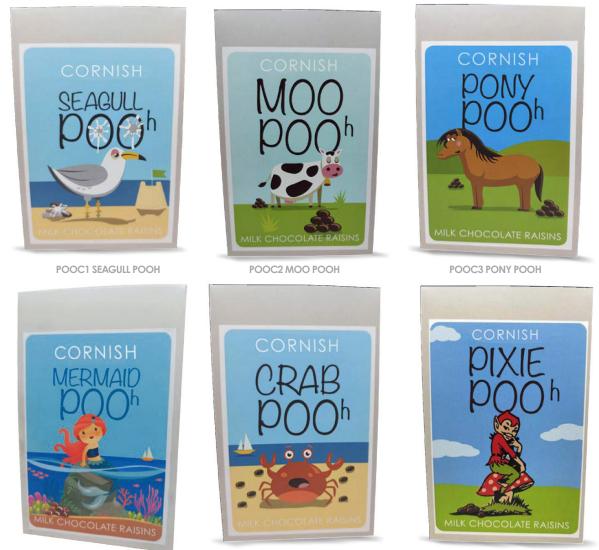

# poorhish

#### Milk Chocolate Covered Raisins: 125g

POOC8 MERMAID POOH

POOC6 PIXIE POOH

POOC5 CRAB POOH

We can add any of our designs to our mugs. Just ask.

Mug: 11oz