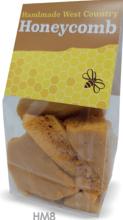

#### ARTISAN HANDMADE PRODUCTS

HM5 VANILLA FUDGE 150G

HONEYCOMB 125G

HM9 PEANUT BRITTLE 150G

HM10 CRUMBLY CLOTTED CREAM FUDGE 150G

HM11 CRUMBLY CARAMEL & SEA SALT FUDGE 150G

HM7 CARAMEL & SEA SALT FUDGE 150G