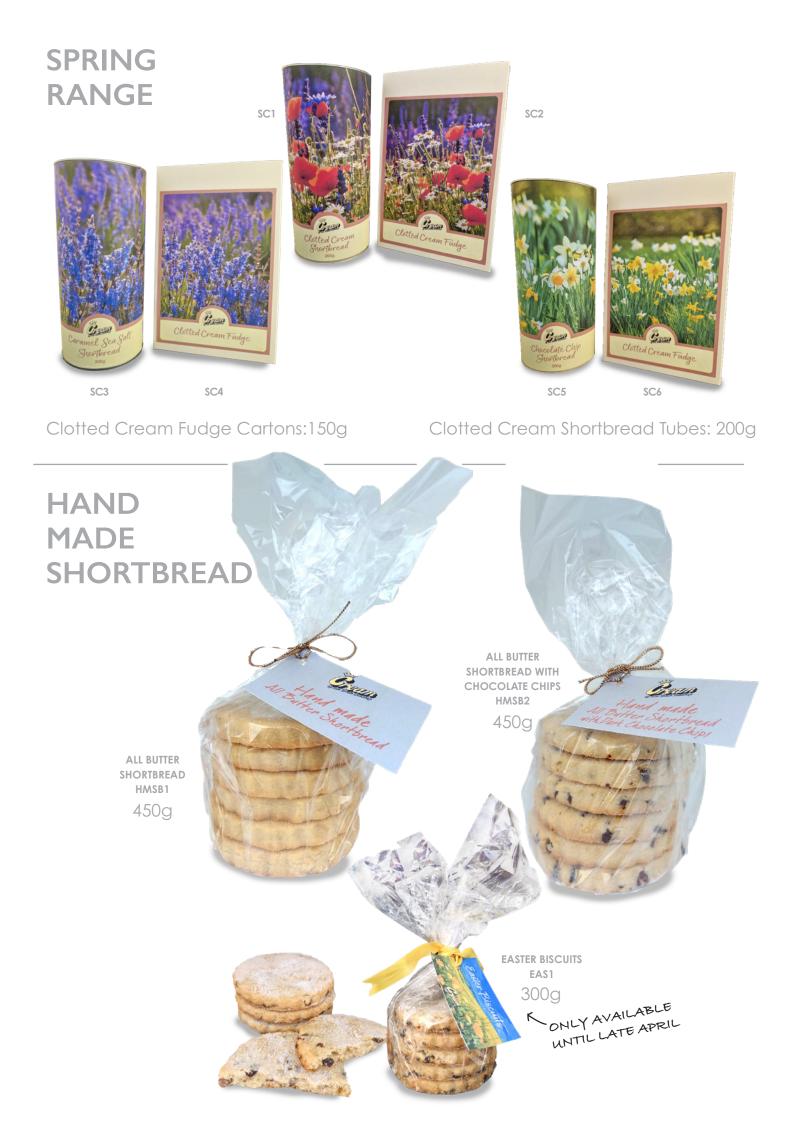

BEACHSCAPE

Clotted Cream Fudge. Cartons:150g, Box: 300g

CNW16 SLIPWAY 2

#### Clotted Cream Shortbread Tubes: 200g

CLF05 BEACH LIFE