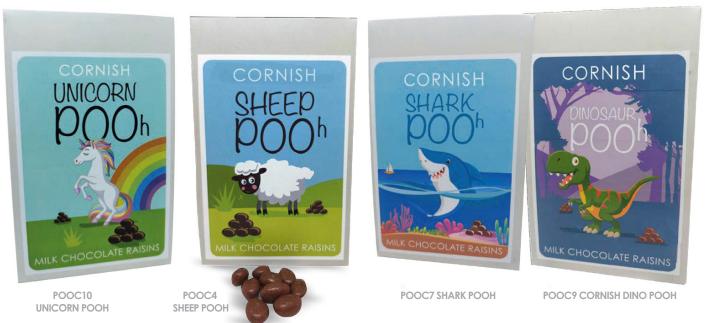

# poorhish

#### Milk Chocolate Covered Raisins: 125g

POOC8 MERMAID POOH

POOC6 PIXIE POOH

POOC5 CRAB POOH

We can add any of our designs to our mugs. Just ask.

Mug: 11oz