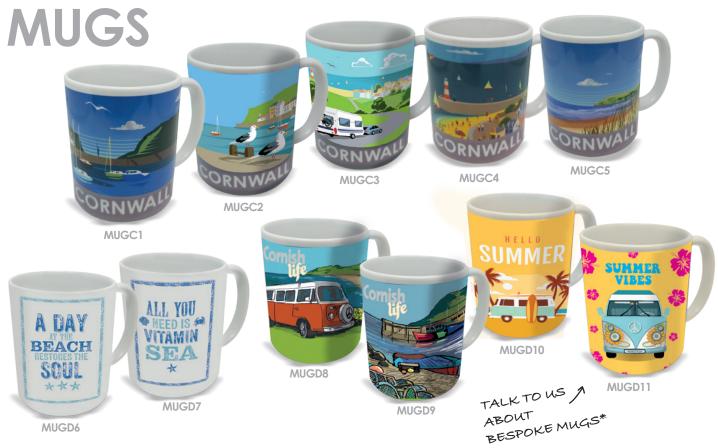

#### Milk Chocolate Covered Raisins: 125g

POOC8 MERMAID POOH

POOC6 PIXIE POOH

POOC5 CRAB POOH

We can add any of our designs to our mugs. Just ask.

Mug: 11oz