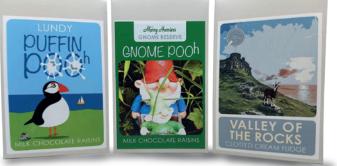

# poorhish

#### Milk Chocolate Covered Raisins: 125g

POOC8 MERMAID POOH

POOC6 PIXIE POOH

POOC5 CRAB POOH

We can add any of our designs to our mugs. Just ask.

Mug: 11oz