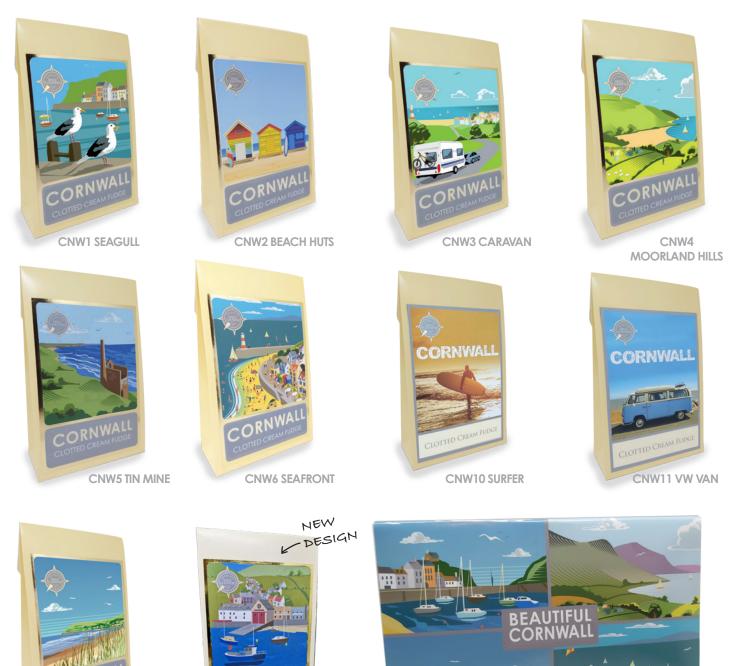

#### CORNWALL DESIGN CLOTTED CREAM FUDGE

NEW >>

CNW14 HARBOUR 2

NEW DESIGN

**CNW15 SEAFRONT 2** 

CNW13 300G BOX

Filled with delicious West Country-made

CNW12

BEACHSCAPE

Clotted Cream Fudge. Cartons:150g, Box: 300g

CNW16 SLIPWAY 2