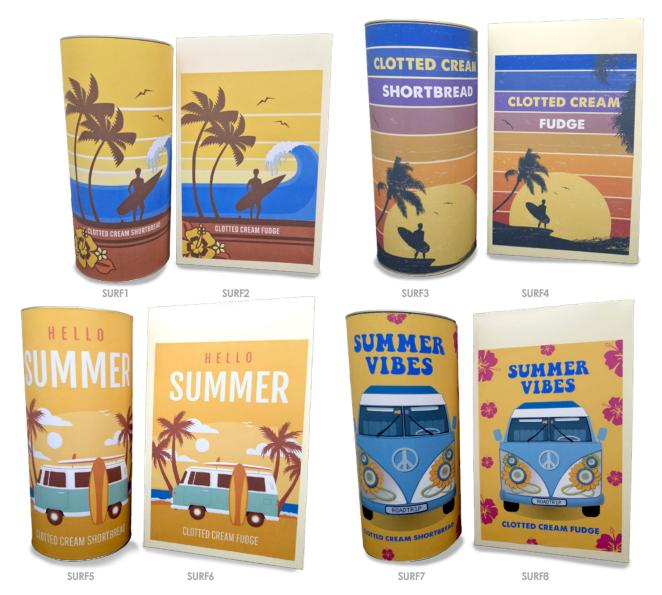

BEACHSCAPE

Clotted Cream Fudge. Cartons:150g, Box: 300g

CNW16 SLIPWAY 2

#### Clotted Cream Shortbread Tubes: 200g

CLF05 BEACH LIFE