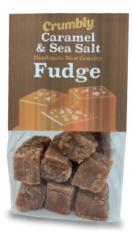

#### ARTISAN HANDMADE PRODUCTS

HM5 VANILLA FUDGE 150G

HONEYCOMB 125G

HM9 PEANUT BRITTLE 150G

HM10 CRUMBLY CLOTTED CREAM FUDGE 150G

HM11 CRUMBLY CARAMEL & SEA SALT FUDGE 150G

HM7 CARAMEL & SEA SALT FUDGE 150G