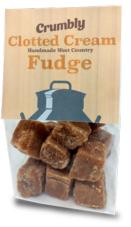

#### ARTISAN HANDMADE PRODUCTS

HM5 VANILLA FUDGE 150G

HONEYCOMB 125G

HM9 PEANUT BRITTLE 150G

HM10 CRUMBLY CLOTTED CREAM FUDGE 150G

HM11 CRUMBLY CARAMEL & SEA SALT FUDGE 150G

HM7 CARAMEL & SEA SALT FUDGE 150G