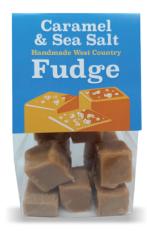

#### ARTISAN HANDMADE PRODUCTS

HM5 VANILLA FUDGE 150G

HONEYCOMB 125G

HM9 PEANUT BRITTLE 150G

HM10 CRUMBLY CLOTTED CREAM FUDGE 150G

HM11 CRUMBLY CARAMEL & SEA SALT FUDGE 150G

HM7 CARAMEL & SEA SALT FUDGE 150G