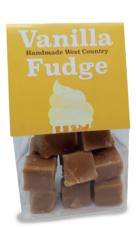

#### ARTISAN HANDMADE PRODUCTS

HM5 VANILLA FUDGE 150G

HONEYCOMB 125G

HM9 PEANUT BRITTLE 150G

HM10 CRUMBLY CLOTTED CREAM FUDGE 150G

HM11 CRUMBLY CARAMEL & SEA SALT FUDGE 150G

HM7 CARAMEL & SEA SALT FUDGE 150G