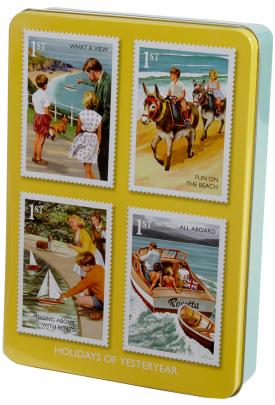

#### CLOTTED CREAM SHORTBREAD TIN

"Holidays of Yesteryear" Shortbread TIn: 200g

YYT1

Clotted Cream Fudge Cartons:150g Clotted Cream Shortbread Tubes: 200g

DGFU1

DGSB1

CASB1

PEFU1