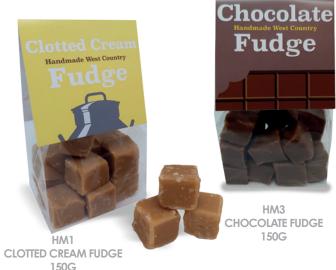

#### ARTISAN HANDMADE PRODUCTS

HM5 VANILLA FUDGE 150G

HONEYCOMB 125G

HM9 PEANUT BRITTLE 150G

HM10 CRUMBLY CLOTTED CREAM FUDGE 150G

HM11 CRUMBLY CARAMEL & SEA SALT FUDGE 150G

HM7 CARAMEL & SEA SALT FUDGE 150G