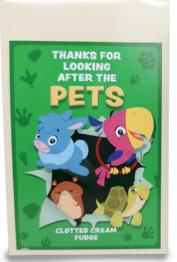

Filled with delicious Devon-made

SMR13 300G BOX

## Clotted Cream Fudge. Cartons:150g, Box: 300g