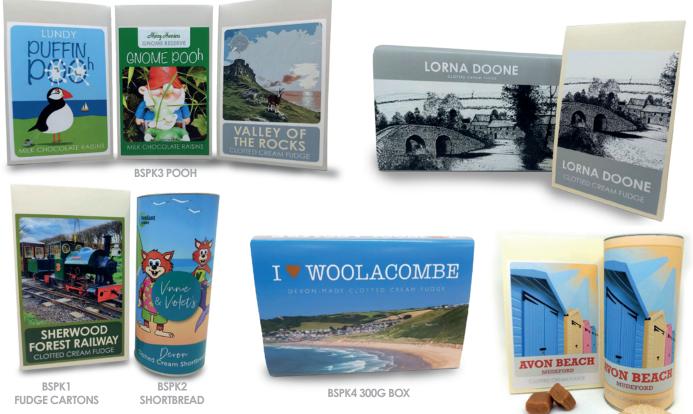

# **BESPOKE PACKS**

Milk Chocolate Covered Raisins: 125g Clotted Cream Fudge Cartons:150g Clotted Cream Shortbread Tubes: 200g

We can create personalised and custom-designed branded packaging\*. \* Design fee for bespoke packaging.