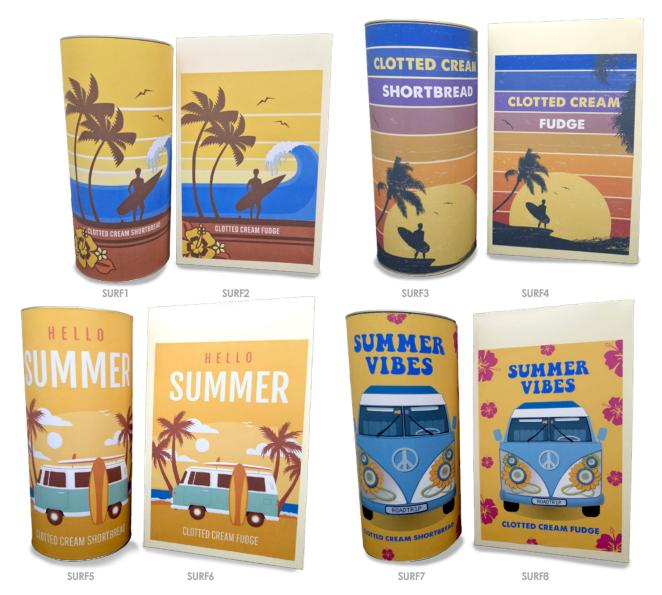

### **CONTEMPORARY RANGE**

Clotted Cream Fudge Cartons: 150g

Clotted Cream Shortbread Tubes: 200g