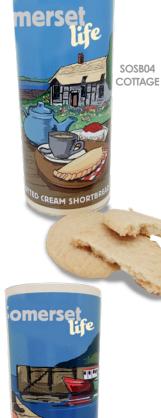

# Somerset

Somerse

SOF01 CAMPERVAN

SOF03 COTTAGE

SOF05 BEACH LIFE

SOF04 COAST PATH

M ELIDG

OTTED CREAN

Clotted Cream Fudge Cartons:150g

SOSB03 BEACH LIFE

SOSB02 ICECREAM VAN

SOSB06 HARBOURSIDE

Clotted Cream Shortbread Tubes: 200g