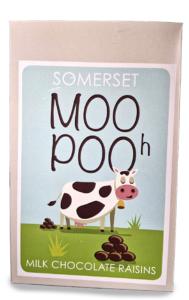

#### Milk Chocolate Covered Raisins: 125g

SMPO2 MOO POOH

SMPO3 PONY POOH

SOMERSET

00

SMPO1 SEAGULL POOH

SMPO4 MOO POOH

SMPO5 SOMERSET PONY POOH