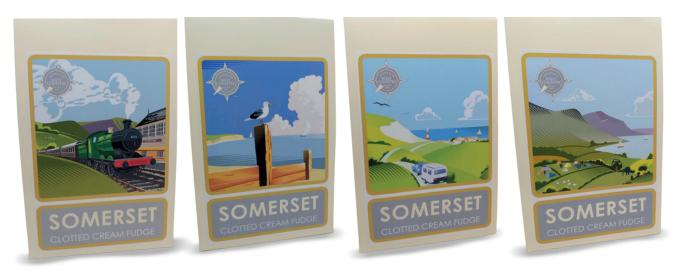

### SOMERSET DESIGN CLOTTED CREAM FUDGE

SMR1 STEAMTRAIN

SMR2 SEAGULL

SMR3 CARAVAN

SMR4 MOORLAND HILLS

**SMR5 SEAFRONT** 

SMR6 BRIDGE

SMR7 HARBOUR