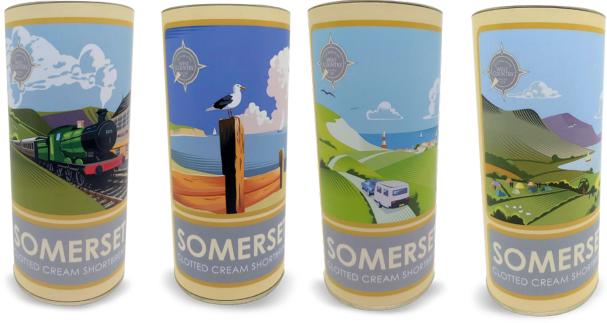

## SOMERSET DESIGN CLOTTED CREAM SHORTBREAD

SMSB1 STEAMTRAIN

SMSB2 SEAGULL

SMSB3 CARAVAN

SMSB4 MOORLAND HILLS

SMSB5 SEAFRONT

SMSB6 BRIDGE

SMSB7 HARBOUR