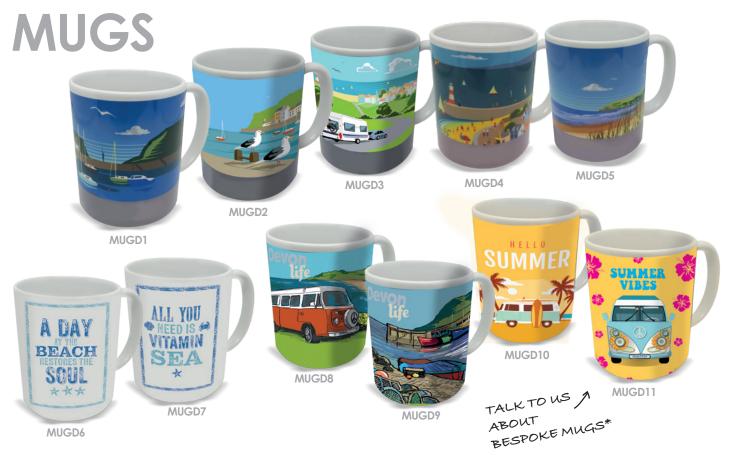

SMPO6 EXMOOR PONY POOH

We can add any of our designs to our mugs. Just ask.

Mug: 11oz