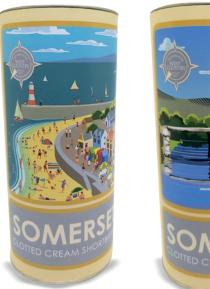

Clotted Cream Fudge Cartons:150g

SOSB03 BEACH LIFE

SOSB02 ICECREAM VAN

SOSB06 HARBOURSIDE

Clotted Cream Shortbread Tubes: 200g