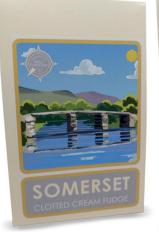

### SOMERSET DESIGN CLOTTED CREAM FUDGE

SMR1 STEAMTRAIN

SMR2 SEAGULL

SMR3 CARAVAN

SMR4 MOORLAND HILLS

**SMR5 SEAFRONT** 

SMR6 BRIDGE

SMR7 HARBOUR