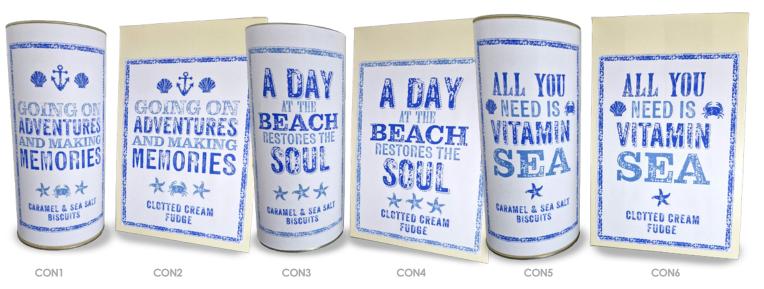

### **CONTEMPORARY RANGE**

Clotted Cream Fudge Cartons: 150g

Clotted Cream Shortbread Tubes: 200g