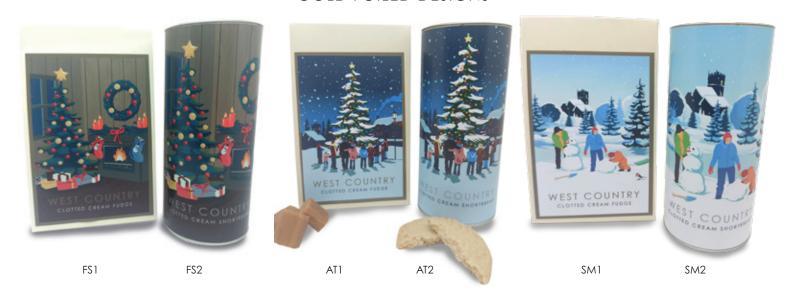

#### CHRISTMAS



WWW.THECREAMOFTHEWESTCOUNTRY.COM

#### WEST COUNTRY CHRISTMAS

#### SILVER FOILED DESIGNS



#### GOLD FOILED DESIGNS



#### CLOTTED CREAM FUDGE CARTONS (14 x 150G PACKS) & SHORTBREAD TUBES (12 x 200G PACKS)



WWW.THECREAMOFTHEWESTCOUNTRY.COM

### West Country Winter

OFS/CH

CLOTTED CREAM FUDGE (12 X 300G PACKS)



West Country Winter



BOX REVERSE

#### CLOTTED CREAM SHORTBREAD (12 X 200G TUBES)



WWW.THECREAMOFTHEWESTCOUNTRY.COM



#### CHRISTMAS SWEET TREATS TUBES



WWW.THECREAMOFTHEWESTCOUNTRY.COM

#### CHRISTMAS PUDDING FLAVOUR



#### WHILE STOCKS LAST!

#### WEST COUNTRY CHRISTMAS











14 x 150G PACKS

WWW.THECREAMOFTHEWESTCOUNTRY.COM

# WEST COUNTRY POOh MILK CHOCOLATE RAISINS



WWW.THECREAMOFTHEWESTCOUNTRY.COM



The Cream of the West Country is a small family business, with decades of retail experience, situated in North Devon. We established our business in 2019 and have been deligh