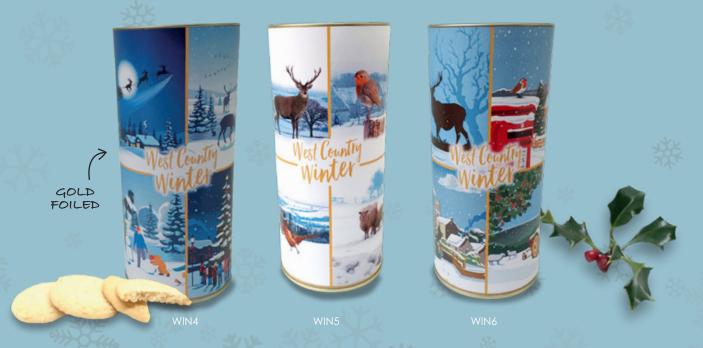

### West Country Winter

OFS/CH

CLOTTED CREAM FUDGE (12 X 300G PACKS)

West Country Winter

BOX REVERSE