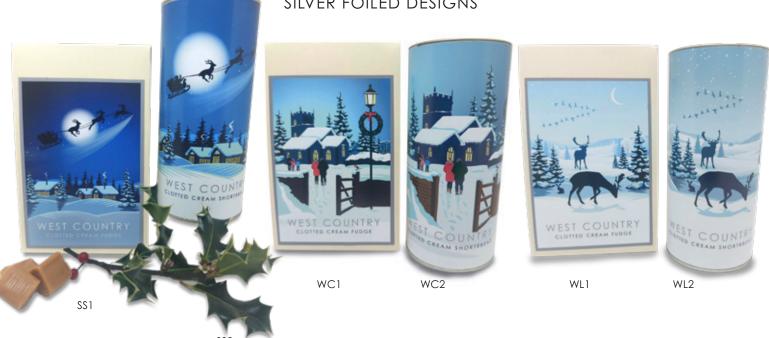

#### CHRISTMAS



WWW.THECREAMOFTHEWESTCOUNTRY.COM

#### WEST COUNTRY CHRISTMAS

#### SILVER FOILED DESIGNS



#### GOLD FOILED DESIGNS



#### CLOTTED CREAM FUDGE CARTONS (14 x 150G PACKS) & SHORTBREAD TUBES (12 x 200G PACKS)



WWW.THECREAMOFTHEWESTCOUNTRY.COM

### West Country Winter

OFS/CH

CLOTTED CREAM FUDGE (12 X 300G PACKS)



West Country Winter



BOX REVERSE

#### CLOTTED CREAM SHORTBREAD (12 X 200G TUBES)



WWW.THECREAMOFTHEWESTCOUNTRY.COM



#### CHRISTMAS SWEET TREATS TUBES



WWW.THECREAMOFTHEWESTCOUNTRY.COM

#### CHRISTMAS PUDDING FLAVOUR



#### WHILE STOCKS LAST!

#### WEST COUNTRY CHRISTMAS











14 x 150G PACKS

WWW.THECREAMOFTHEWESTCOUNTRY.COM

# WEST COUNTRY POOh MILK CHOCOLATE RAISINS



WWW.THECREAMOFTHEWESTCOUNTRY.COM



The Cream of the West Country is a small family business, with decades of retail experience, situated in North Devon. We established our business