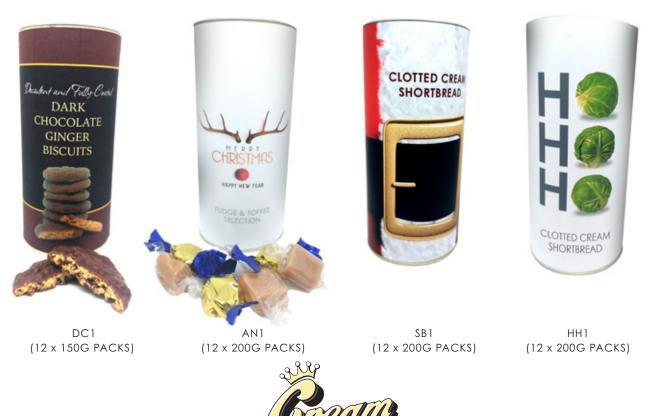

#### CHRISTMAS



WWW.THECREAMOFTHEWESTCOUNTRY.COM

#### WEST COUNTRY CHRISTMAS

#### SILVER FOILED DESIGNS



#### GOLD FOILED DESIGNS



#### CLOTTED CREAM FUDGE CARTONS (14 x 150G PACKS) & SHORTBREAD TUBES (12 x 200G PACKS)



WWW.THECREAMOFTHEWESTCOUNTRY.COM

### West Country Winter

OFS/CH

CLOTTED CREAM FUDGE (12 X 300G PACKS)



West Country Winter



BOX REVERSE

#### CLOTTED CREAM SHORTBREAD (12 X 200G TUBES)



WWW.THECREAMOFTHEWESTCOUNTRY.COM



#### CHRISTMAS SWEET TREATS TUBES



WWW.THECREAMOFTHEWESTCOUNTRY.COM

#### CHRISTMAS PUDDING FLAVOUR



#### WHILE STOCKS LAST!

#### WEST COUNTRY CHRISTMAS











14 x 150G PACKS

WWW.THECREAMOFTHEWESTCOUNTRY.COM

# WEST COUNTRY POOh MILK CHOCOLATE RAISINS



WWW.THECREAMOFTHEWESTCOUNTRY.COM



The Cream of the West Country is a small family business, with decades of retail experience, situated in North Devon. We established our business in 2019 and have been delighted to see it flourish year on year.

Our products are designed, produced and hand-packed locally, drawing inspiration from our coastline and landscape here in the West Country. To compliment our year-round products and their packaging designs, we've been working hard behind the scenes to bring you fresh new seasonal Xmas designs for 2024.

- Ready to dispa