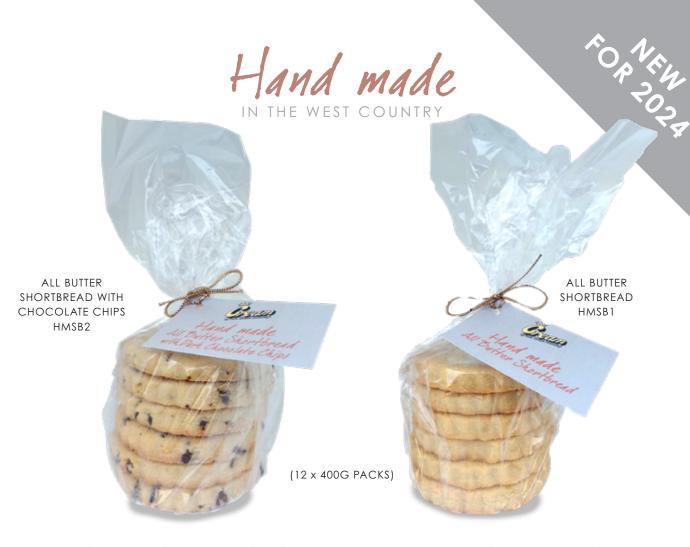

## The Cream of the West Country Christmas 2024

|                                                                         | Weight | Pack | Cost  | Case   | RSP   | VAT |
|-------------------------------------------------------------------------|--------|------|-------|--------|-------|-----|
| Clotted Cream Fudge Carton                                              | 150g   | 14   | £1.65 | £23.10 | £3.59 | 20% |
| Clotted Cream Fudge Box **Now fully printed box and gold foiled**       | 300g   | 12   | £2.85 | £34.20 | £4.99 | 20% |
| Clotted Cream Shortbread Tube **Now gold foiled**                       | 200g   | 12   | £2.60 | £31.20 | £3.99 | 0%  |
| Xmas Novelty Pooh Range                                                 | 125g   | 14   | £1.65 | £23.10 | £3.59 | 20% |
| Hand Made Christmas Pudding Fudge<br>Carton or Bag with Header          | 150g   | 14   | £1.90 | £26.60 | £3.99 | 20% |
| Hand Made All Butter / Dark Chocolate<br>Chip Shortbread with Swing Tag | 400g   | 12   | £2.95 | £35.40 | £4.99 | 0%  |
| Christmas Pudding Flavoured Biscuits                                    | 200g   | 12   | £2.60 | £31.20 | £3.99 | 0%  |
| Dark Chocolate Ginger Biscuits                                          | 150g   | 12   | £2.60 | £31.20 | £3.99 | 20% |
| Fudge & Toffee Antler Tube                                              | 200g   | 12   | £2.20 | £26.40 | £3.99 | 20% |