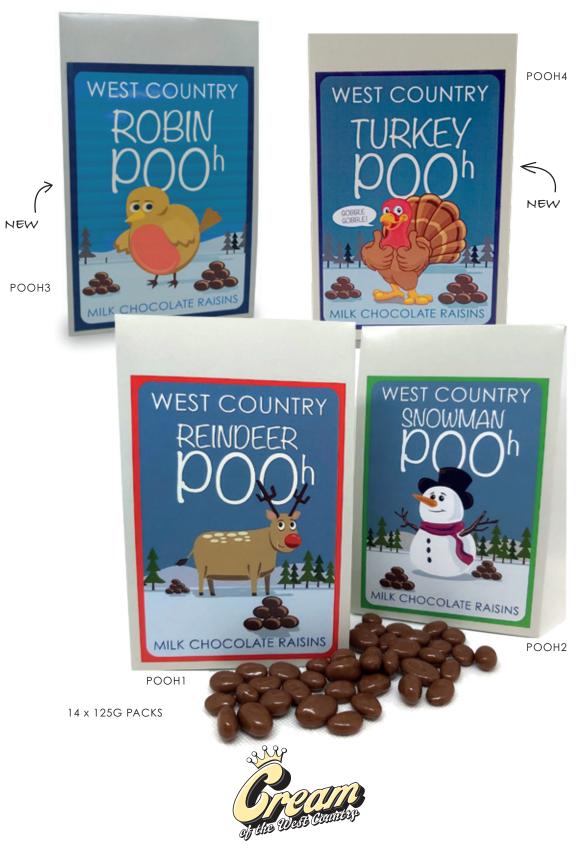

# WEST COUNTRY POOh MILK CHOCOLATE RAISINS

WWW.THECREAMOFTHEWESTCOUNTRY.COM

The Cream of the West Country is a small family business, with decades of retail experience, situated in North Devon. We established our business in 2019 and have been delighted to see it flourish year on year.