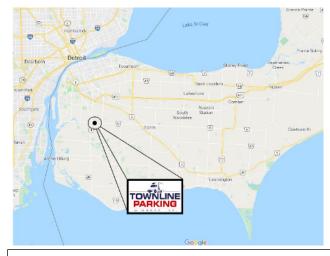

## Tractor Trailer Parking in the Windsor/Essex County Border Region

- ⇒ Close to the US border crossing
- ⇒ Light traffic volumes
- ⇒ Easy access to highway 401
- ⇒ 24hour video recording
- ⇒ Spaces starting at \$125/month

5 minutes south of exit 10 ramp on 401. 15 minutes to the Ambassador Bridge.

- New purpose build premium truck and tractor trailer parking/drop yard.
- Topped with recycled ashphalt to reduce dust.
- Property is approved by the Town of Amherstburg and County of Essex as a truck terminal and zoned heavy industrial.
- Phase one complete with up to 40 spaces.