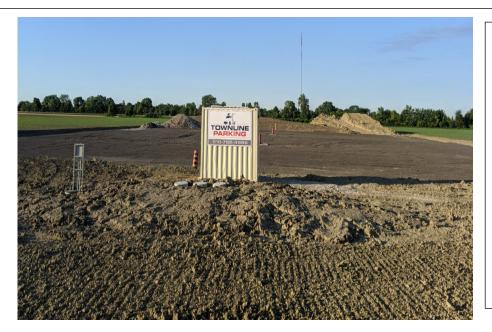

5 minutes south of exit 10 ramp on 401. 15 minutes to the Ambassador Bridge.

- New purpose build premium truck and tractor trailer parking/drop yard.
- Topped with recycled ashphalt to reduce dust.
- Property is approved by the Town of Amherstburg and County of Essex as a truck terminal and zoned heavy industrial.
- Phase one complete with up to 40 spaces.