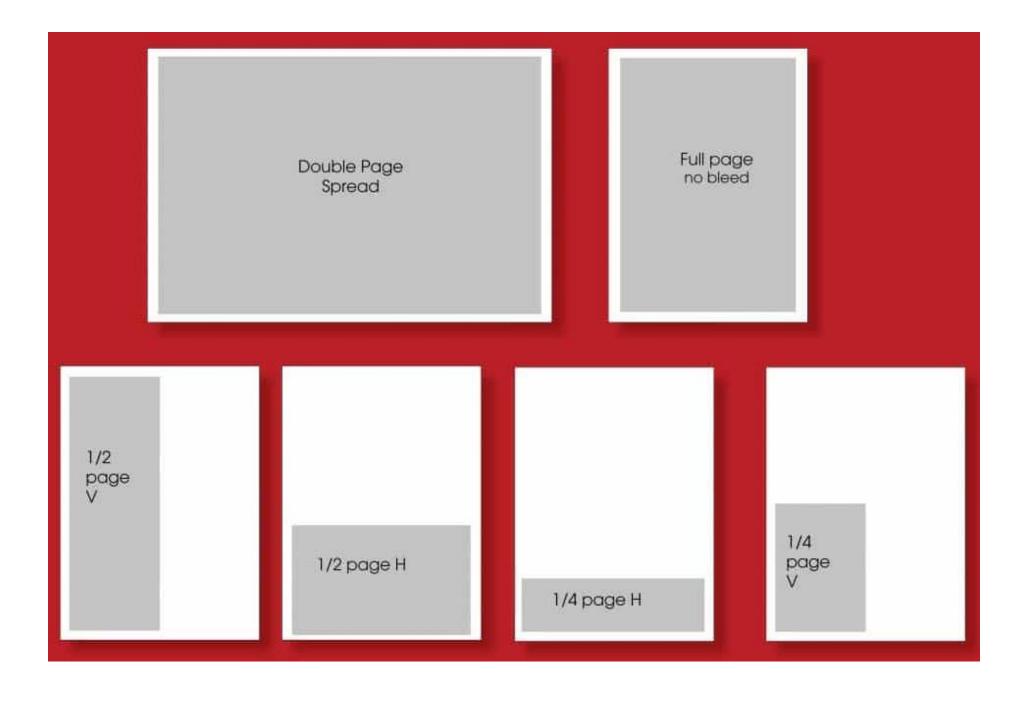

| ADVERTISEMENT SIZES<br>(see diagram for layout)                            | Dimensions         | Print ready<br>Price | Custom made<br>Price |
|----------------------------------------------------------------------------|--------------------|----------------------|----------------------|
| Double Page (only 1 color)                                                 | 17" W X 11" H      | \$240                | \$265                |
| Full Page Ad (not cover pages,<br>1 color available, rest black and white) | 8.5" W X 11" H     | \$125                | \$150                |
| Inside Cover / Back (color)                                                | 8.5" W X 11" H     | \$150                | \$175                |
| Half Page Horizontal                                                       | 7.5" W X 4.5" H    | \$75                 | \$100                |
| Half Page Vertical                                                         | 3.625" W X 9.25" H | \$75                 | \$100                |
| Quarter Page Horizontal                                                    | 7.5" W X 2.25" H   | \$50                 | \$65                 |
| Quarter Page Vertical                                                      | 3.625" W X 4.5" H  | \$50                 | \$65                 |
| Business Card ad                                                           | 3.5" W x 2" H      | \$30                 | na                   |