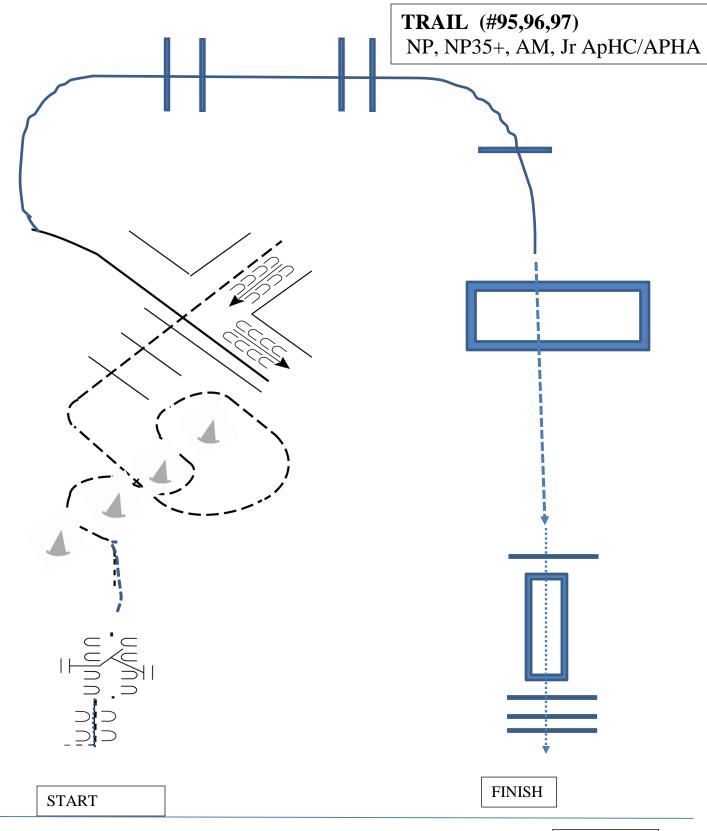

## Begin at Start.

- 1. Sidepass left over log to gate
- 2. Work Gate Left hand push
- 3. Jog around cones, over rails and into chute
- 5. Back through L
- 6. Lope right lead out of chute and over poles
- 7. Jog before box, jog through box
- 8. Walk before rail, and over bridge
- 9. Walk poles to finish.