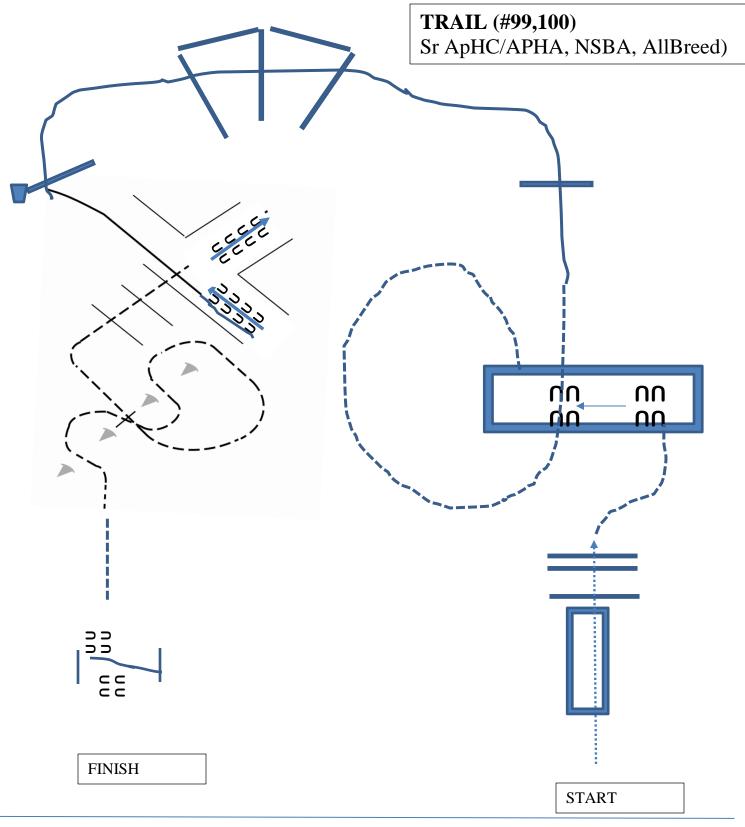

Begin at Start.

- 1. Walk in and over bridge and poles
- 2. Jog to and into sidepass box.
- 3. Sidepass left.
- 4. Jog out of, around and through box.
- 4. Lope over poles (LL) and into chute.
- 5. Back though L
- 6. Jog out and over rails
- 7. Jog through cones to gate.
- 8. Work gate. RH (pull) back through.
- 9. Walk out to finish.