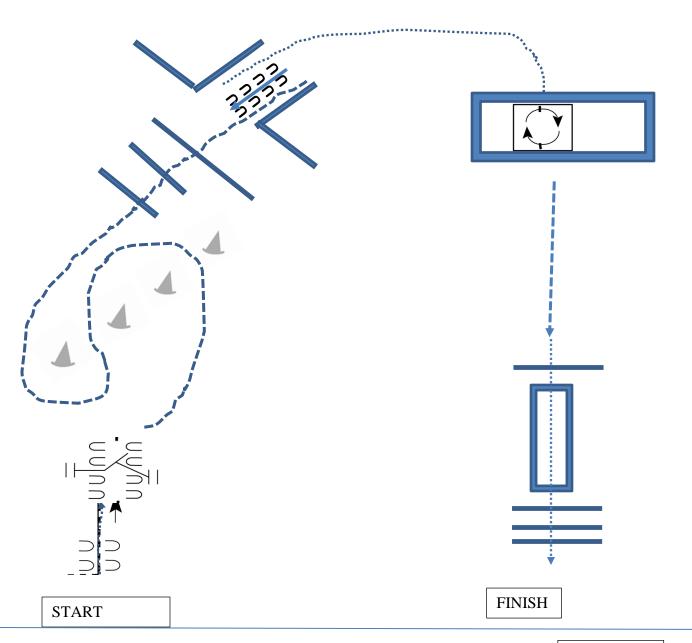

## Begin at Start.

- 1. Sidepass left over log to gate
- 2. Work Gate Left hand push
- 3. Jog around cones, over rails and into chute. Stop
- 4. Back up in chute.
- 5. Walk out of chute and into box
- 6. 360 to the R in the box, walk out of box
- 7. Jog to rails, walk before rail, and over bridge
- 8. Walk over poles to finish.