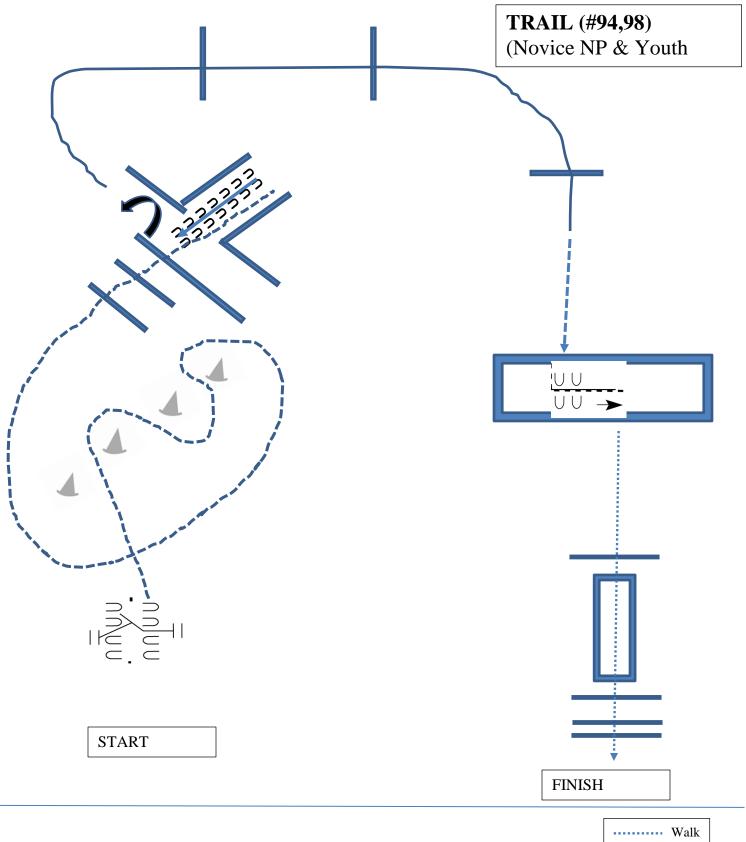

## Begin at Start.

- 1. Work Gate Right hand push.
- 2. Jog around cones, over rails and into chute. Stop.
- 3. Back up in chute.
- 4. 90trun on haunches to left.
- 5. Lope over poles on right lead
- 6. Jog before box. Jog into box
- 7. Sidepass to Leftt in box. Walk out.
- 8. Walk over rails and bridge, walk out to finish.