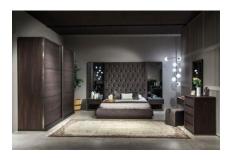

## **ARAL BEDROOM**

Special matched walnut massive is used on the cabinet doors and in front of the drawers . For ease of use and to keep the product life longer , stoppers are used to prevent shocks during opening and closing of the wardrobe sliding doors, wardrobe hangers consist of daylight illumination with motion sensor , and tandem rails with stop and stop are used in the drawers against sound and bumps . materials that do not harm the environment and human health and do not contain carcinogens have been used . you can also buy the product in pieces if you wish .