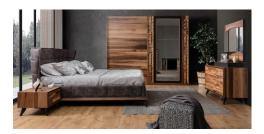

## FIORE BEDROOM

The cabinet doors and drawer fronts are walnut wood panel and walnut solid coating and thus reflected to the customer in its most natural form. For ease of use and longevity of the product life, stoppers are used to prevent shocks during opening and closing of the wardrobe sliding doors, wardrobe hangers consist of daylight illumination with motion sensor and tandem rails with stop and stop are used in the drawers against sound and impacts.

In the product, non-carcinogenic materials are used that do not harm the environment and human health. In our model, high feet were preferred from the floor that facilitates cleaning. You can also buy the product in pieces if you wish.