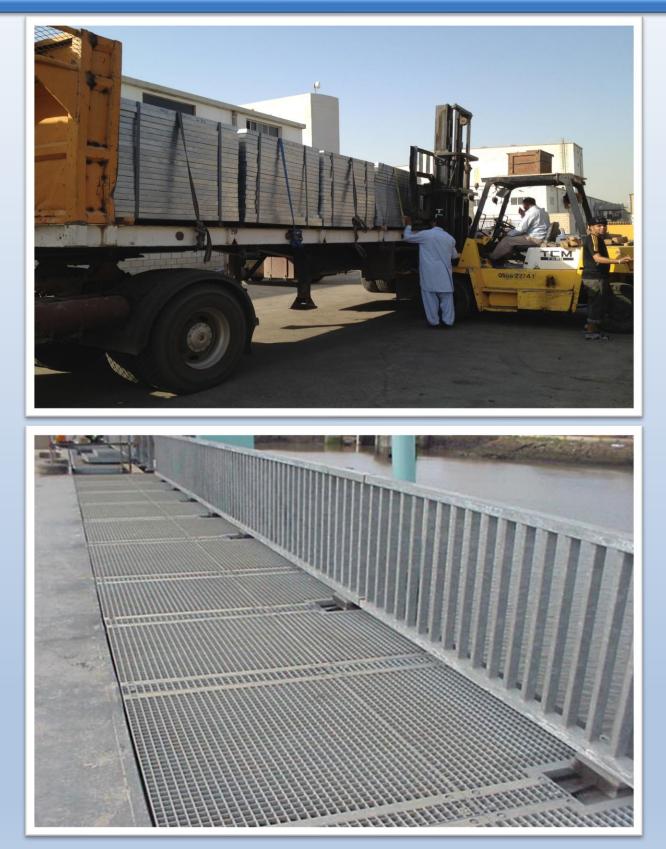

### HOT DIP GALVANIZED GRATING WORK FOR SEPCOIII RABIGH PLANT

HOT DIP GALVANIZED GRATING MANHOLE COVER