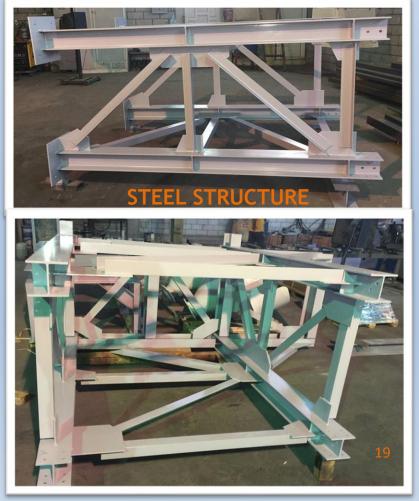

#### LINK BIULDING STEEL STRUCTRUE AT PEPSI MEGA PLANT

### TANKS WORKS UNITED SUGAR CO. SAVOLA FOODS GROUP

MILD STEEL STRUCTURE FOR PEPSI MEGA PLAN JEDDAH

STAINLESS STEEL LIQUID TANK

PLATFORM WITH STAIR AND HANDRAIL