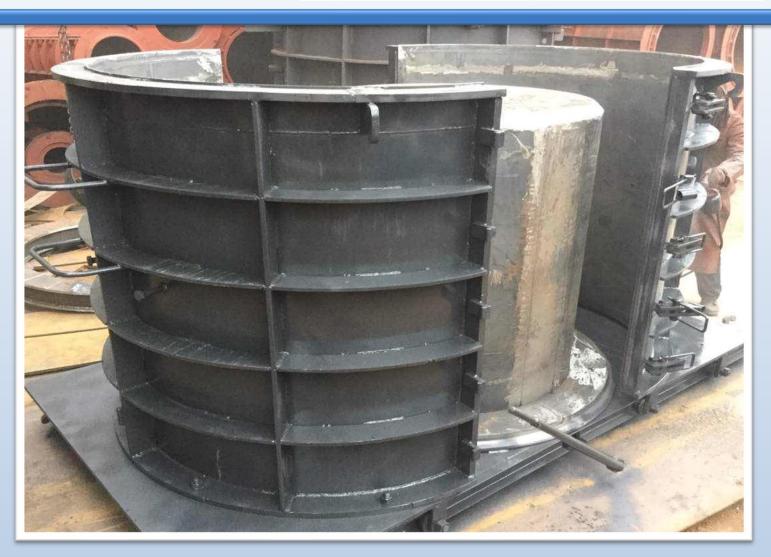

#### STEEL PLATFORM WITH STAIR AND HANDRAIL DOOSAN RABIGH PLANT

MOULD FOR CONCRETE FOR CRCC RAILWAY MAKKAH PROJECT