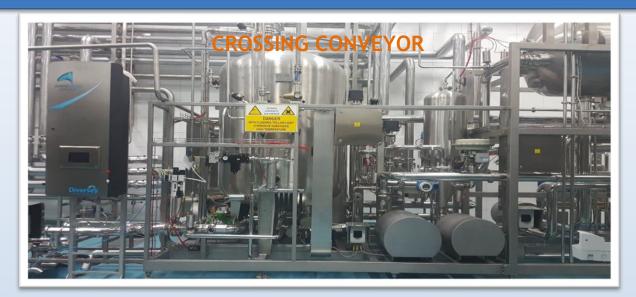

### STAINLESS STEEL PIPE SUPPORT PEPSI MEGA PLAN JEDDAH

**CROSSING CONVEYOR WITH STAIR AND HANDRAIL** 

MS & SS SILOS 9.0M HIGH & 2.8M DIA.