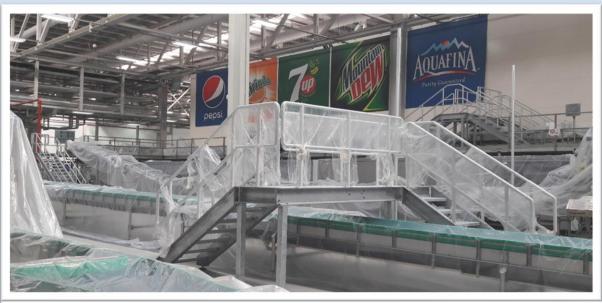

### STAINLESS STEEL PIPE SUPPORT PEPSI MEGA PLAN JEDDAH

**CROSSING CONVEYOR WITH STAIR AND HANDRAIL** 

MS & SS SILOS 9.0M HIGH & 2.8M DIA.