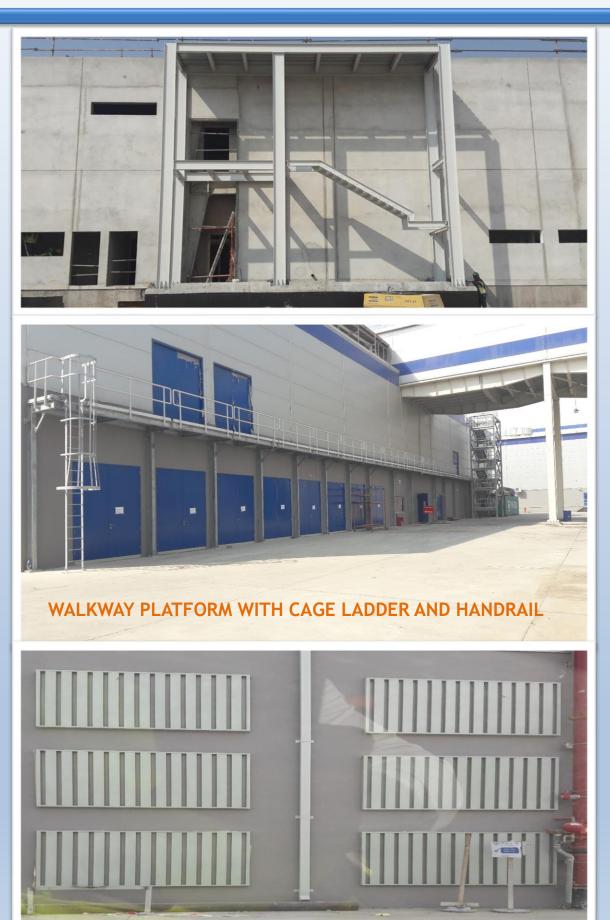

### TANKS WORKS UNITED SUGAR CO. SAVOLA FOODS GROUP

MILD STEEL STRUCTURE FOR PEPSI MEGA PLAN JEDDAH

STAINLESS STEEL LIQUID TANK

PLATFORM WITH STAIR AND HANDRAIL

#### STEEL PLATFORM WITH STAIR AND HANDRAIL DOOSAN RABIGH PLANT

MOULD FOR CONCRETE FOR CRCC RAILWAY MAKKAH PROJECT