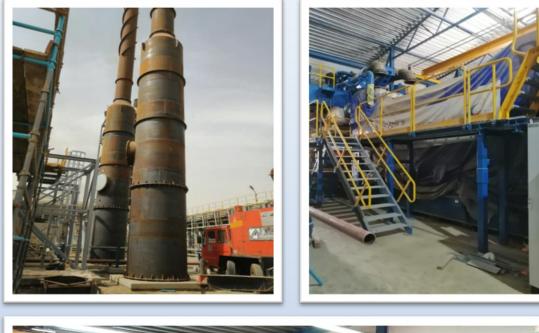

#### STEEL PLATFORM WITH STAIR AND HANDRAIL DOOSAN RABIGH PLANT

MOULD FOR CONCRETE FOR CRCC RAILWAY MAKKAH PROJECT