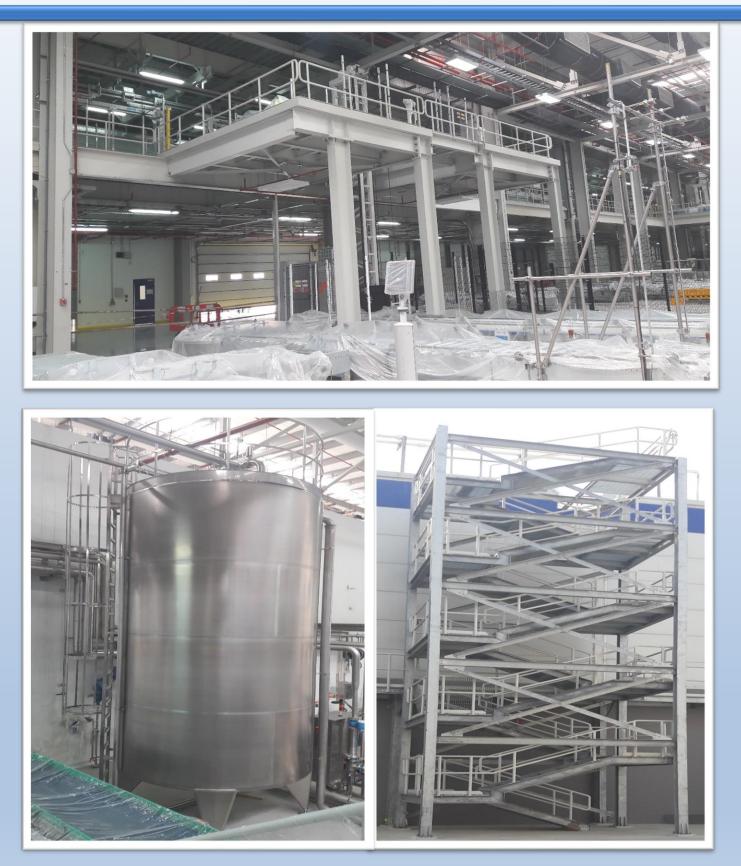

### TANKS WORKS UNITED SUGAR CO. SAVOLA FOODS GROUP

MILD STEEL STRUCTURE FOR PEPSI MEGA PLAN JEDDAH

STAINLESS STEEL LIQUID TANK

PLATFORM WITH STAIR AND HANDRAIL

#### STEEL PLATFORM WITH STAIR AND HANDRAIL DOOSAN RABIGH PLANT

MOULD FOR CONCRETE FOR CRCC RAILWAY MAKKAH PROJECT