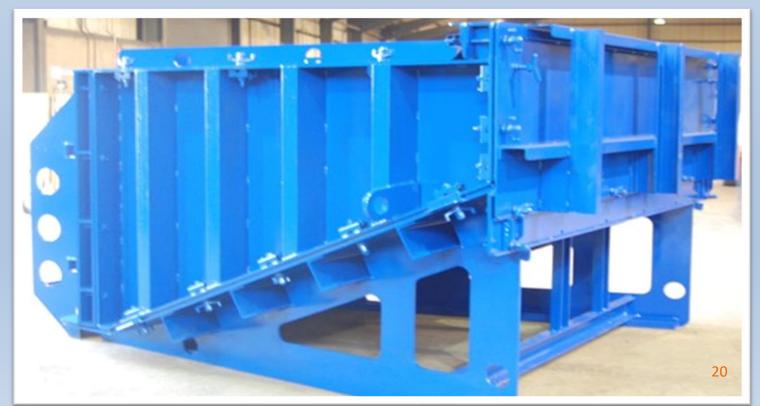

### STAINLESS STEEL PIPE SUPPORT PEPSI MEGA PLAN JEDDAH

**CROSSING CONVEYOR WITH STAIR AND HANDRAIL** 

MS & SS SILOS 9.0M HIGH & 2.8M DIA.