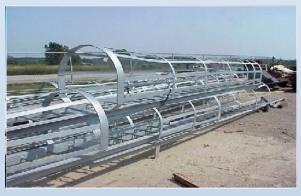

### STAINLESS STEEL PIPE SUPPORT PEPSI MEGA PLAN JEDDAH

**CROSSING CONVEYOR WITH STAIR AND HANDRAIL** 

MS & SS SILOS 9.0M HIGH & 2.8M DIA.