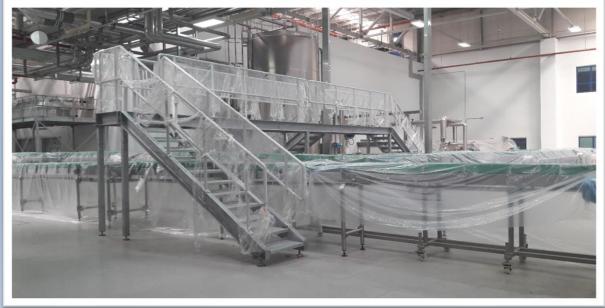

### STAINLESS STEEL PIPE SUPPORT PEPSI MEGA PLAN JEDDAH

**CROSSING CONVEYOR WITH STAIR AND HANDRAIL** 

MS & SS SILOS 9.0M HIGH & 2.8M DIA.