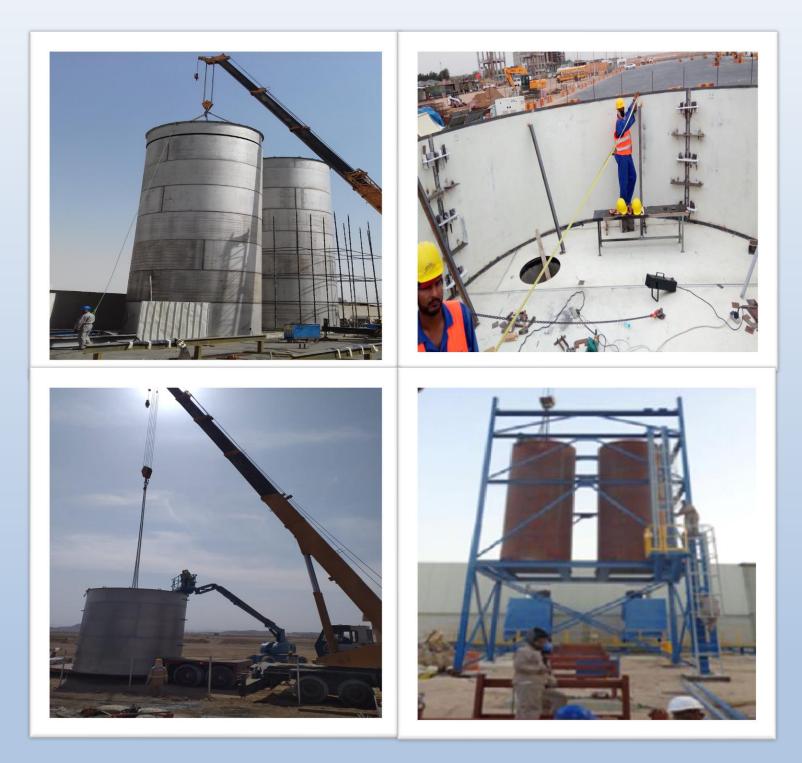

### STAINLESS STEEL PIPE SUPPORT PEPSI MEGA PLAN JEDDAH

**CROSSING CONVEYOR WITH STAIR AND HANDRAIL** 

MS & SS SILOS 9.0M HIGH & 2.8M DIA.

### MILD STEEL TANK AND SILO'S WESTRN BAKERIES JEDDAH

**PIPE SPOOL** 