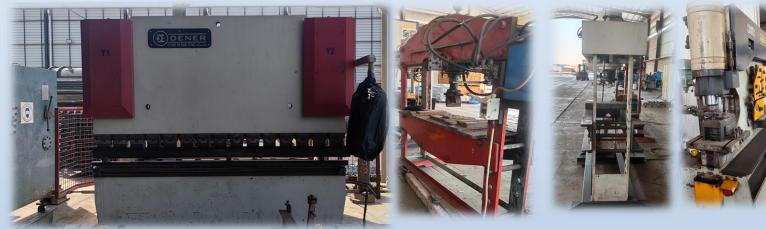

MILD STEEL STRUCTUERE AND CRANE BEAM MITSUBISHIIANT





MILD STEEL AND STAINLESS-STEEL PIPE SPOOL

#### STEEL PLATFORM WITH STAIR AND HANDRAIL DOOSAN RABIGH PLANT









MOULD FOR CONCRETE FOR CRCC RAILWAY MAKKAH PROJECT







### PIPE SUPPORT FOR SEPCOIII SWCC YANBU







### GALVANIZED STEEL FABRICATION MITSUBISHI SHUQAIQ PLANT







SPRIAL STAIR FOR RESERVOIRS





CAGE LADDER



**PIPE RACKS** 

### STAINLESS STEEL PIPE SUPPORT PEPSI MEGA PLAN JEDDAH









**CROSSING CONVEYOR WITH STAIR AND HANDRAIL** 





MS & SS SILOS 9.0M HIGH & 2.8M DIA.





### MILD STEEL TANK AND SILO'S WESTRN BAKERIES JEDDAH









**PIPE SPOOL** 

### SADDLE SUPPORT

## MACHINING WORKS AT JEDDAH WORKSHOP















### **ELECTRICAL WORKS**













### PICTORIAL JEDDAH WORKSHOP





















### **MOUSA AMER ALHIFTHI CONTRACTING CO.** LEGAL DOCUMENTS





# THANK YOU

LHVNK LON