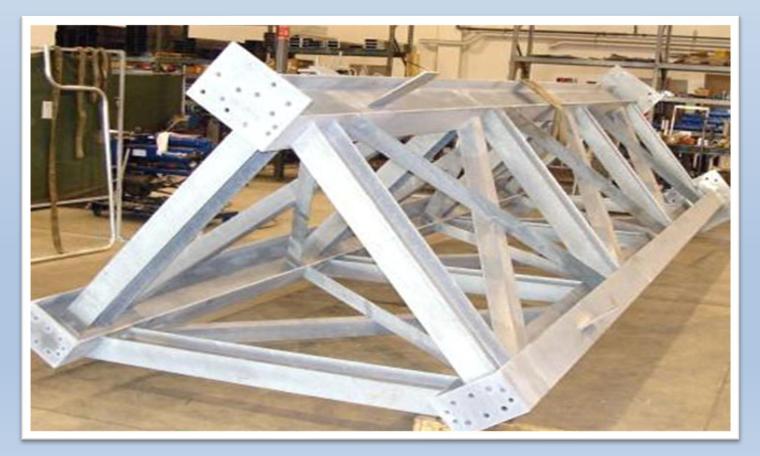

### MILD STEEL EMBBEDED PLATE FOR MITSUBISHI SHUQAIQ PLANT

HOT DIP GALVANIZED STEEL STRUCTURE