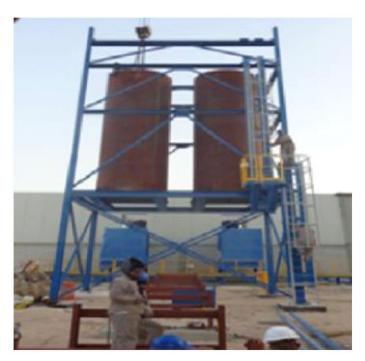

# ALSORYAI CARPET CO. MS & SS SILOS 9.0M HIGH

#### MS & SS SILOS 9.0M HIGH & 2.8M DIA FOR WESTRN BAKERIES JEDDAH

## MILD STEEL TANK AND SILO'S WESTRN BAKERIES JEDDAH