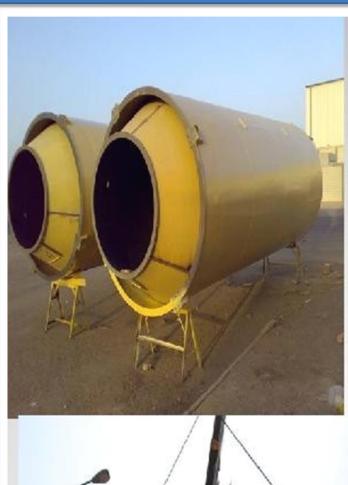

# ALSORYAI CARPET CO. MS & SS SILOS 9.0M HIGH

#### MS & SS SILOS 9.0M HIGH & 2.8M DIA FOR WESTRN BAKERIES JEDDAH

## MILD STEEL TANK AND SILO'S WESTRN BAKERIES JEDDAH