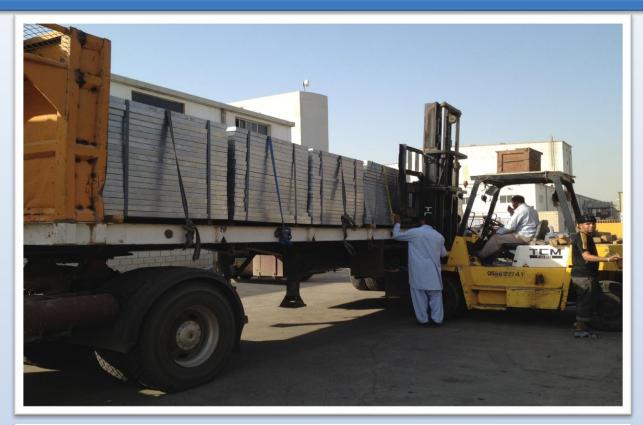

#### HOT DIP GALVANIZED GRATING WORK FOR SEPCOIII RABIGH PLANT

HOT DIP GALVANIZED GRATING MANHOLE COVER