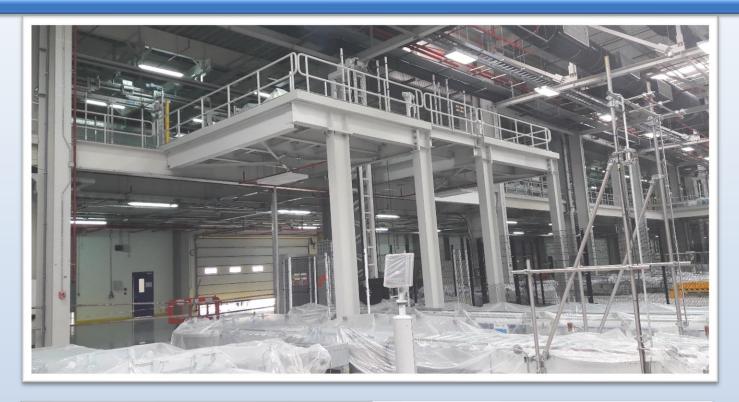

#### MILD STEEL STRUCTURE FOR PEPSI MEGA PLAN JEDDAH

STAINLESS STEEL LIQUID TANK

PLATFORM WITH STAIR AND HANDRAIL