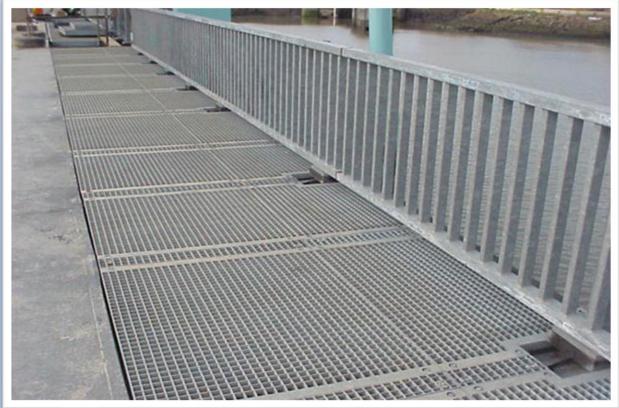

#### HOT DIP GALVANIZED GRATING WORK FOR SEPCOIII RABIGH PLANT

HOT DIP GALVANIZED GRATING MANHOLE COVER