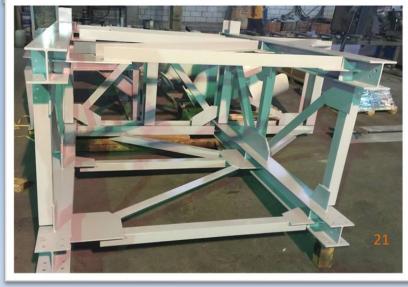

#### MILD STEEL STRUCTURE FOR PEPSI MEGA PLAN JEDDAH

STAINLESS STEEL LIQUID TANK

PLATFORM WITH STAIR AND HANDRAIL