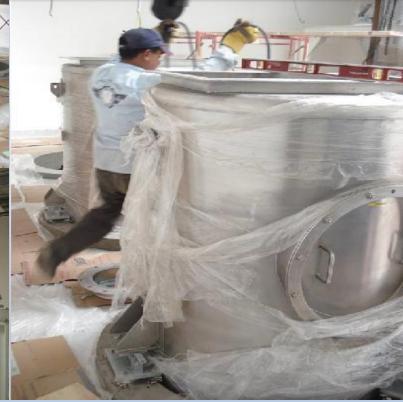

# ALSORYAI CARPET CO. MS & SS SILOS 9.0M HIGH

#### MS & SS SILOS 9.0M HIGH & 2.8M DIA FOR WESTRN BAKERIES JEDDAH

## MILD STEEL TANK AND SILO'S WESTRN BAKERIES JEDDAH