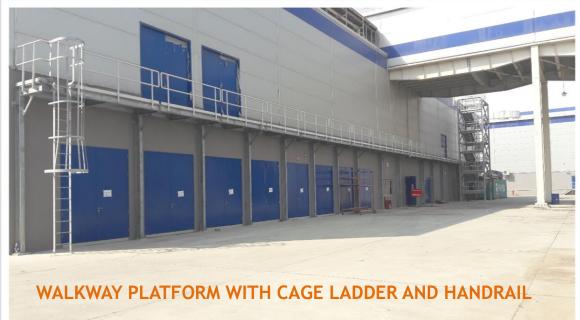

# GALVANIZED STEEL FABRICATION MITSUBISHI SHUQAIQ PLANT

**SPRIAL STAIR FOR RESERVOIRS** 

**CAGE LADDER** 

**PIPE RACKS** 