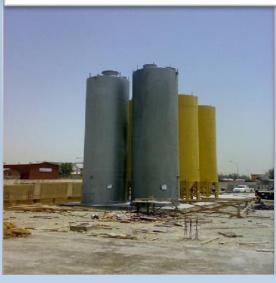

# ALSORYAI CARPET CO. MS & SS SILOS 9.0M HIGH

#### MS & SS SILOS 9.0M HIGH & 2.8M DIA FOR WESTRN BAKERIES JEDDAH

## MILD STEEL TANK AND SILO'S WESTRN BAKERIES JEDDAH