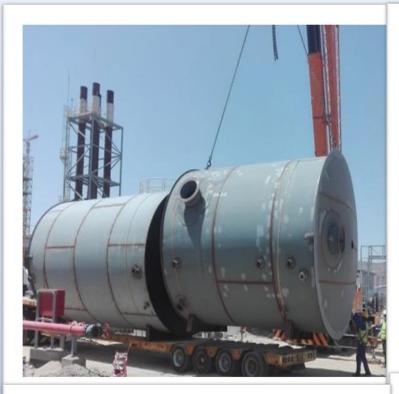

# ALSORYAI CARPET CO. MS & SS SILOS 9.0M HIGH

#### MS & SS SILOS 9.0M HIGH & 2.8M DIA FOR WESTRN BAKERIES JEDDAH

## MILD STEEL TANK AND SILO'S WESTRN BAKERIES JEDDAH