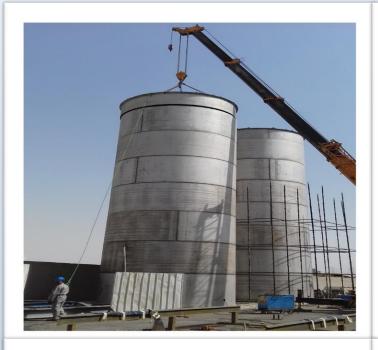

# ALSORYAI CARPET CO. MS & SS SILOS 9.0M HIGH

#### MS & SS SILOS 9.0M HIGH & 2.8M DIA FOR WESTRN BAKERIES JEDDAH

## MILD STEEL TANK AND SILO'S WESTRN BAKERIES JEDDAH