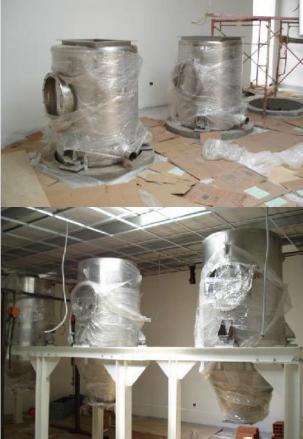

# ALSORYAI CARPET CO. MS & SS SILOS 9.0M HIGH

#### MS & SS SILOS 9.0M HIGH & 2.8M DIA FOR WESTRN BAKERIES JEDDAH

## MILD STEEL TANK AND SILO'S WESTRN BAKERIES JEDDAH