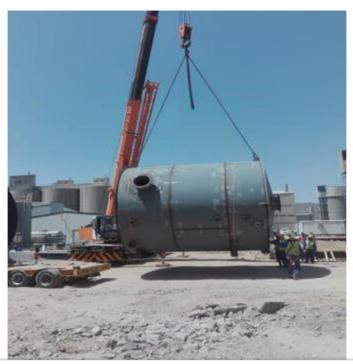

# ALSORYAI CARPET CO. MS & SS SILOS 9.0M HIGH

#### MS & SS SILOS 9.0M HIGH & 2.8M DIA FOR WESTRN BAKERIES JEDDAH

## MILD STEEL TANK AND SILO'S WESTRN BAKERIES JEDDAH