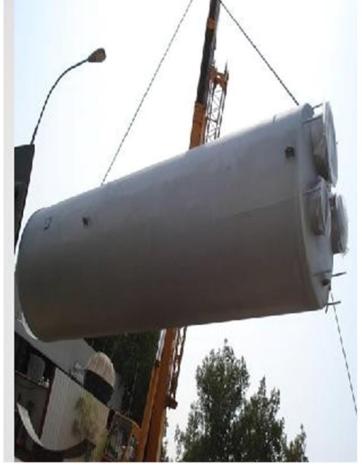

# ALSORYAI CARPET CO. MS & SS SILOS 9.0M HIGH

#### MS & SS SILOS 9.0M HIGH & 2.8M DIA FOR WESTRN BAKERIES JEDDAH

## MILD STEEL TANK AND SILO'S WESTRN BAKERIES JEDDAH