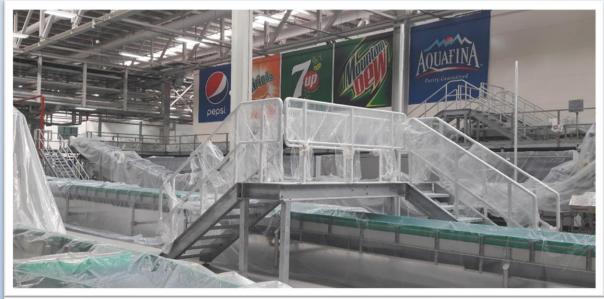

# LINK BIULDING STEEL STRUCTRUE AT PEPSI MEGA PLANT

#### MILD STEEL STRUCTURE FOR PEPSI MEGA PLAN JEDDAH

STAINLESS STEEL LIQUID TANK

PLATFORM WITH STAIR AND HANDRAIL