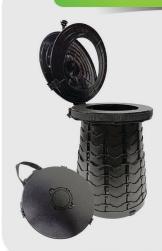

## The Pronto Commode™

- Adjustable
- Collapsable
- Extra wide base
- Compact & Lightweight
- Built-in toilet seat & carrying handle
- Locking lid
- Deploys in seconds