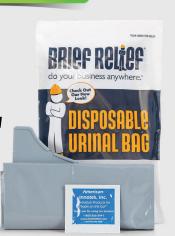

### **Brief Relief** <sup>n</sup>

- Wide collar and fold out handle
- Gels liquid upon contact
- 4mil plastic pouch for safe handling after use
- Snap lock channel for final closure
- Spill proof, leak proof and odor free
- Small enough to fit in your pocket