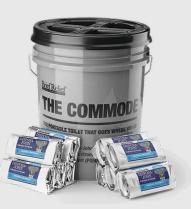

### The Commode™

- Sturdy
- Lightweight
- Screw down lid
- Soft seat
- Airtight
- Watertight
- Convenient