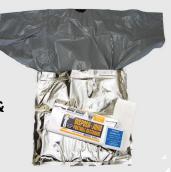

### **Disposa-John**<sup>™</sup>

- Includes sanitary towelette
   & toilet paper roll
- Gas impervious design
- Gels waste upon contact
- Trash container safe
- Meets Provincial disposal requirements
- Unique bag-In-bag design provides users with safety & convenience
- Suitable for disposal of feminine hygiene products & grey water