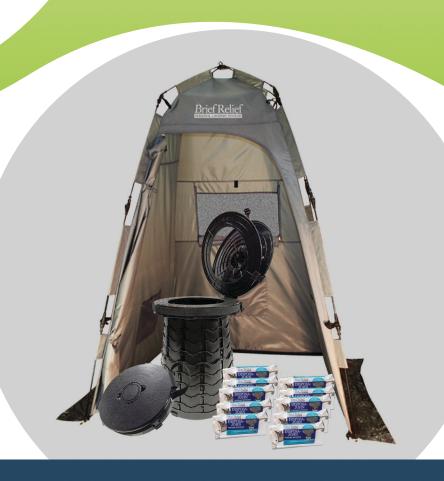

# THE PRONTO COMMODE TANYTIME ANYWHERE

When your Life depends on your Equipment

**Count on Potti Corp. Field Lavatory Systems** 

### The Commode™

- Sturdy
- Lightweight
- Screw down lid
- Soft seat
- Airtight
- Watertight
- Convenient

## The Pronto Commode™

- Adjustable
- Collapsable
- Extra wide base
- Compact & Lightweight
- Built-in toilet seat & carrying handle
- Locking lid
- Deploys in seconds