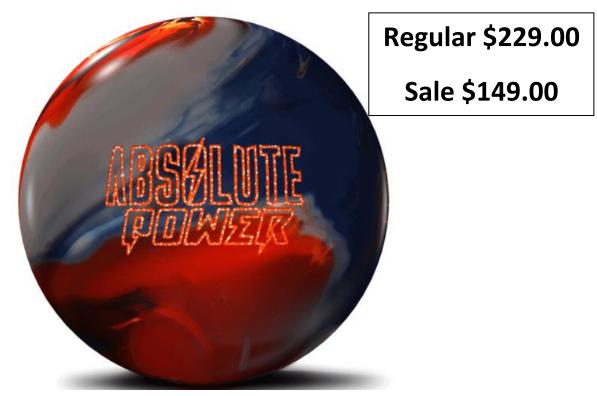

## **Storm Absolute Power**

Storm Absolute Power bowling ball is a new launch ball best for the backend reaction. It's the newest addition to the Premier Line in the lineup. The ball comes with the Sentinel core combining with the R2S Deep Solid Coverstock. The solid Coverstock Absolute bowling ball will provide more midlane read while maintaining its confident back-end reaction compared to the original Absolute.

## Available in 13 lbs, 14 lbs, 15 lbs, & 16 lbs Price includes drilling

## In stock special while supplies last