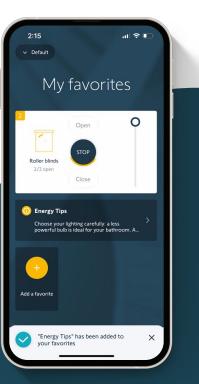

# Comfort of technology that simply works

The TaHoma® by Somfy app is your simple interface for controlling your smart home devices at anytime and from anywhere. Check your connected window coverings for the real-time status of each device. Program scenes to run without you even needing to think about it.

- Create customized scenes and schedules to set the mood with a touch of a button or a timed schedule.
- Control individual groups of shades at home using voice control, or remotely through the app.
- Easily connect and control multiple smart home devices.