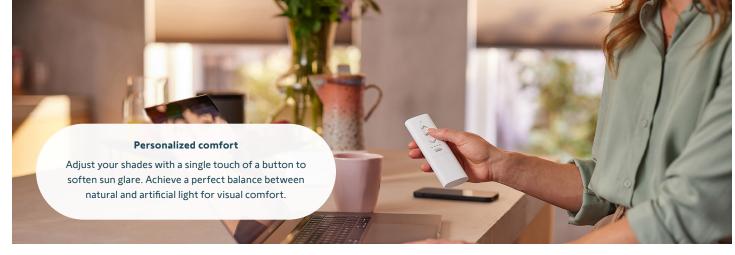

### Need a bit more light?

Schedule your motorized window coverings to open just the right amount. You can adjust them effortlessly and automatically anytime you desire.