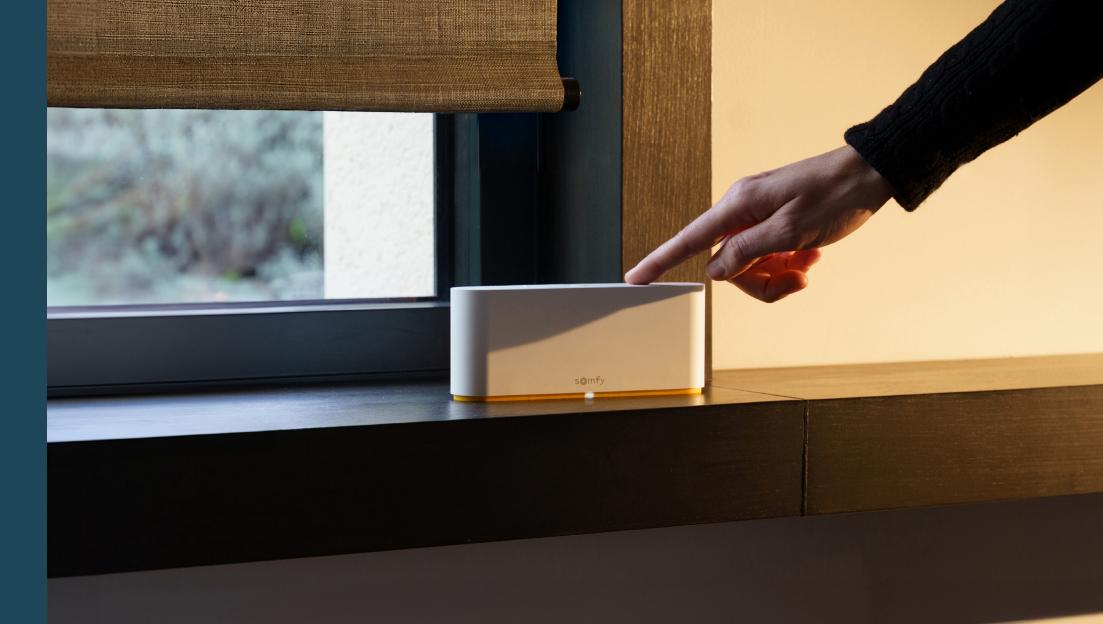

### TaHoma switch

Somfy's smart control that centralizes and connects your complete smart home ecosystem.

TaHoma switch features two technologies:

It is compatible with many Somfy products and major smart home brands. Create your ideal home environment, at your own pace, thanks to a complementary and scalable home solution.