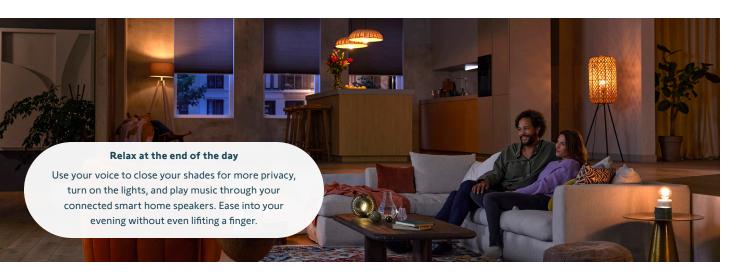

#### Getting dark outside?

With a click of a button you can automatically close your motorized shades to protect your privacy.