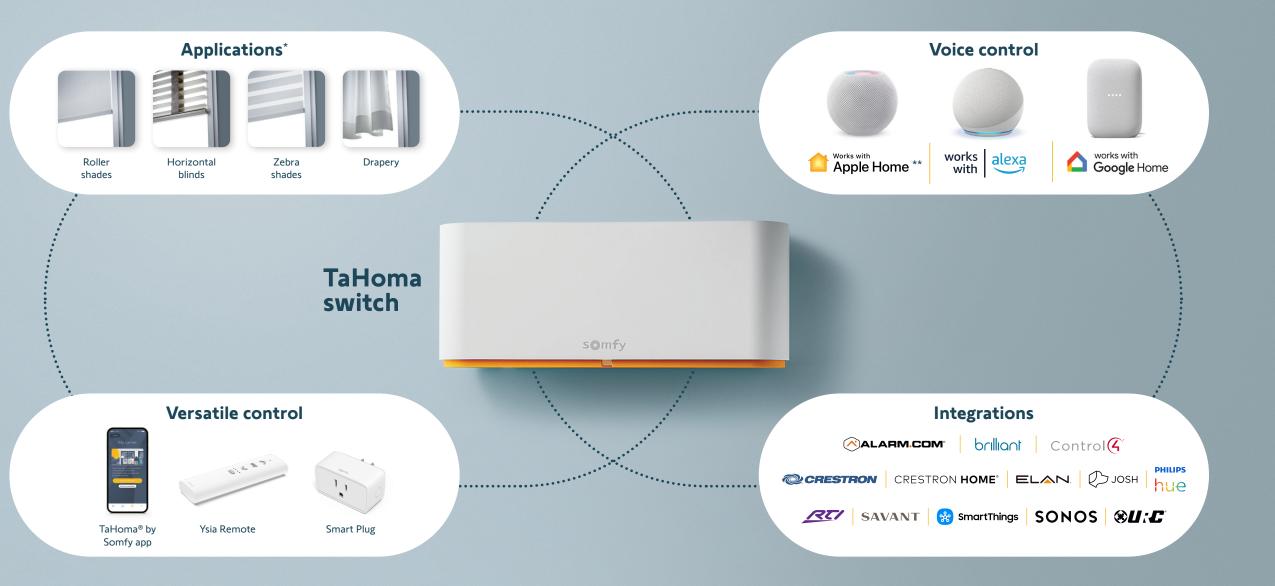

### TaHoma switch

Somfy's smart control that centralizes and connects your complete smart home ecosystem.

TaHoma switch features two technologies:

It is compatible with many Somfy products and major smart home brands. Create your ideal home environment, at your own pace, thanks to a complementary and scalable home solution.

### Voice control

Use the compatible voice control features of third-party smart home systems such as Apple Home\*, Amazon Alexa, and Google Home. Ask, and it shall be done!

### Ysia remote control

Ysia's sleek design and intuitive use make it easy to directly control your window coverings at the touch of a button. Choose between 1 and 5 channel versions to control your space as precisely as possible.

You have multiple ways to control your Somfy-powered window coverings:

## Your comfort-driven ecosystem

Control your home using your preferred method and seamlessly connect with other devices

Convenience means having control at your fingertips. By centralizing, controlling, and automating your shades, blinds, and curtains, Somfy's smart shading solution adapts to all your needs.