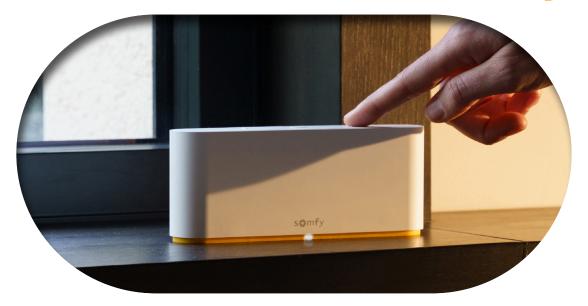

### TaHoma switch

Somfy's smart control that centralizes and connects your complete smart home ecosystem.

TaHoma switch features two technologies:

It is compatible with many Somfy products and major smart home brands. Create your ideal home environment, at your own pace, thanks to a complementary and scalable home solution.