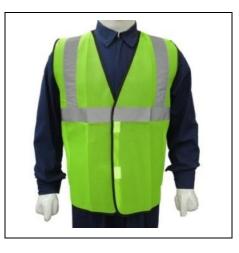

## Technical Data Sheet Model No.: IL-04

Revision No.: 003 Revision Date: 01-04-2023

| Technical Data:        |                                                       |                                                                                                                                                                                                                                                                                                                                                                                                                                                                                                                                                                                                                                                                                                                                                                                                                                                                                                                                                                                                                                                                                                                                                                                                                                                                                                                                                                                                                                                                                                                                                                                                                                                                                                                                                                                                                                                                                                                                                                                                                                                                                                                                |
|------------------------|-------------------------------------------------------|--------------------------------------------------------------------------------------------------------------------------------------------------------------------------------------------------------------------------------------------------------------------------------------------------------------------------------------------------------------------------------------------------------------------------------------------------------------------------------------------------------------------------------------------------------------------------------------------------------------------------------------------------------------------------------------------------------------------------------------------------------------------------------------------------------------------------------------------------------------------------------------------------------------------------------------------------------------------------------------------------------------------------------------------------------------------------------------------------------------------------------------------------------------------------------------------------------------------------------------------------------------------------------------------------------------------------------------------------------------------------------------------------------------------------------------------------------------------------------------------------------------------------------------------------------------------------------------------------------------------------------------------------------------------------------------------------------------------------------------------------------------------------------------------------------------------------------------------------------------------------------------------------------------------------------------------------------------------------------------------------------------------------------------------------------------------------------------------------------------------------------|
| Туре                   | Front Open Type                                       |                                                                                                                                                                                                                                                                                                                                                                                                                                                                                                                                                                                                                                                                                                                                                                                                                                                                                                                                                                                                                                                                                                                                                                                                                                                                                                                                                                                                                                                                                                                                                                                                                                                                                                                                                                                                                                                                                                                                                                                                                                                                                                                                |
| Colour Available       | Hi-Vis Fluorescent Orange & Hi-Vis Fluorescent Green  |                                                                                                                                                                                                                                                                                                                                                                                                                                                                                                                                                                                                                                                                                                                                                                                                                                                                                                                                                                                                                                                                                                                                                                                                                                                                                                                                                                                                                                                                                                                                                                                                                                                                                                                                                                                                                                                                                                                                                                                                                                                                                                                                |
| Fabric                 | 100% Polyester Plain / Mesh Fabric of 70 GSM          |                                                                                                                                                                                                                                                                                                                                                                                                                                                                                                                                                                                                                                                                                                                                                                                                                                                                                                                                                                                                                                                                                                                                                                                                                                                                                                                                                                                                                                                                                                                                                                                                                                                                                                                                                                                                                                                                                                                                                                                                                                                                                                                                |
| Reflective Tape        | 2.0" Wide Glass Bead Fabric Tape with 2V+1H Pattern   |                                                                                                                                                                                                                                                                                                                                                                                                                                                                                                                                                                                                                                                                                                                                                                                                                                                                                                                                                                                                                                                                                                                                                                                                                                                                                                                                                                                                                                                                                                                                                                                                                                                                                                                                                                                                                                                                                                                                                                                                                                                                                                                                |
| Enclosure              | 2 Nos. Velcro Closure of Size 1*2 Inches              | €                                                                                                                                                                                                                                                                                                                                                                                                                                                                                                                                                                                                                                                                                                                                                                                                                                                                                                                                                                                                                                                                                                                                                                                                                                                                                                                                                                                                                                                                                                                                                                                                                                                                                                                                                                                                                                                                                                                                                                                                                                                                                                                              |
| Upper Right Pocket     |                                                       | The second secon |
| Upper Left Pocket      |                                                       | ECONOMICAL                                                                                                                                                                                                                                                                                                                                                                                                                                                                                                                                                                                                                                                                                                                                                                                                                                                                                                                                                                                                                                                                                                                                                                                                                                                                                                                                                                                                                                                                                                                                                                                                                                                                                                                                                                                                                                                                                                                                                                                                                                                                                                                     |
| Lower Pocket           |                                                       |                                                                                                                                                                                                                                                                                                                                                                                                                                                                                                                                                                                                                                                                                                                                                                                                                                                                                                                                                                                                                                                                                                                                                                                                                                                                                                                                                                                                                                                                                                                                                                                                                                                                                                                                                                                                                                                                                                                                                                                                                                                                                                                                |
| Binding / Piping       | Black Colour                                          |                                                                                                                                                                                                                                                                                                                                                                                                                                                                                                                                                                                                                                                                                                                                                                                                                                                                                                                                                                                                                                                                                                                                                                                                                                                                                                                                                                                                                                                                                                                                                                                                                                                                                                                                                                                                                                                                                                                                                                                                                                                                                                                                |
| Features               | Cross Stitched Velcro, Overlock Joints, Steam Ironing |                                                                                                                                                                                                                                                                                                                                                                                                                                                                                                                                                                                                                                                                                                                                                                                                                                                                                                                                                                                                                                                                                                                                                                                                                                                                                                                                                                                                                                                                                                                                                                                                                                                                                                                                                                                                                                                                                                                                                                                                                                                                                                                                |
| Product Certifications |                                                       |                                                                                                                                                                                                                                                                                                                                                                                                                                                                                                                                                                                                                                                                                                                                                                                                                                                                                                                                                                                                                                                                                                                                                                                                                                                                                                                                                                                                                                                                                                                                                                                                                                                                                                                                                                                                                                                                                                                                                                                                                                                                                                                                |
| Make                   | IN LIGHT                                              |                                                                                                                                                                                                                                                                                                                                                                                                                                                                                                                                                                                                                                                                                                                                                                                                                                                                                                                                                                                                                                                                                                                                                                                                                                                                                                                                                                                                                                                                                                                                                                                                                                                                                                                                                                                                                                                                                                                                                                                                                                                                                                                                |