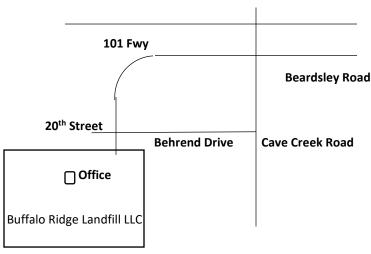

# Inert Reclamation Project -INERT MATERIALS ONLY-

Landfill Location 19636 N. 20<sup>th</sup> St. Phoenix, AZ 85024 Site Phone - 602 723-5454 www.buffaloridgelandfill.com