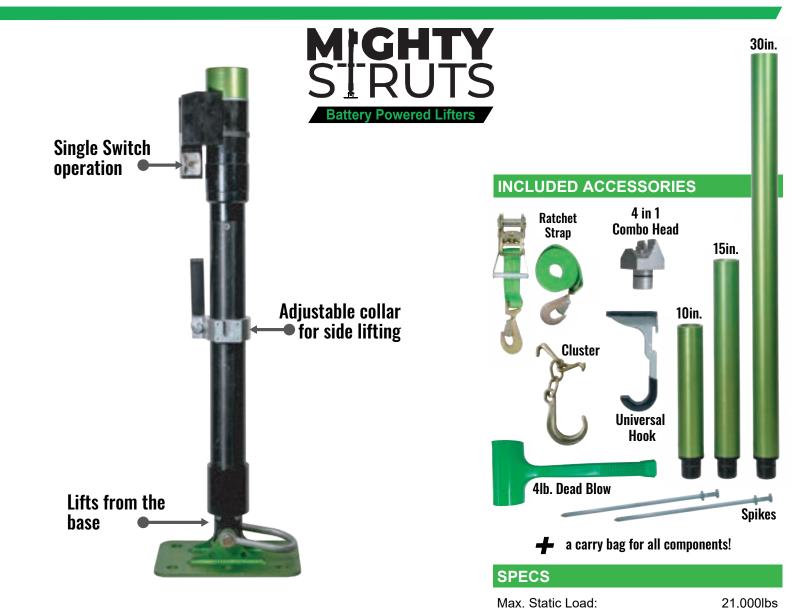

## Intended Use:

Made specifically for the Fire & Rescue Industry. Mighty Struts are designed to lift or stabilize vehicles quickly and safely. Saving time when it matters most.

## **FEATURES**

- Powered by a drill battery (Milwaukee, DeWalt or Makita variants available).
- Operation performed by single switch.

For more info call: 210-854-0111

- 4-in-1 Combo Head, no extra attachments to lose.
- Includes 3 extensions to accommodate a wide variety of applications.
- Made with aircraft grade materials to reduce component weight.
- Each strut comes in its own bag to reduce carrying weight to just 52 lbs.

## Max. Working Load.21,000lbsMax. Working Load.3,500 lbs.Travel.14 in.External height adjustment.16 in.Unit weight.22 lbs.Collapsed height.34.5 in.