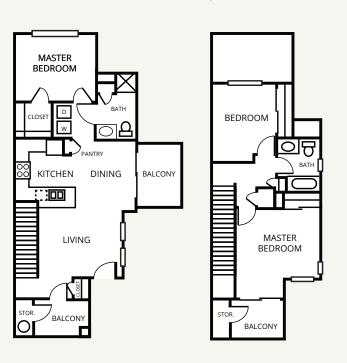

### **2BR/1.5BA TOWNHOME**

1,052 Sq Ft

### 3BR/2BA TOWNHOME

1,274/1,303 Sq Ft