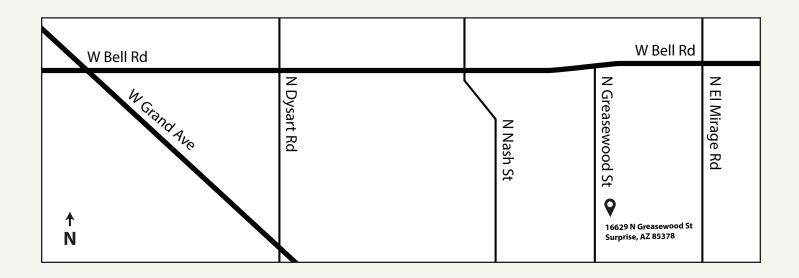

16629 N Greasewood St Surprise, AZ 85378 propservices@thebellmirageestates.com P (623) 455-8054 | F (623) 455-8756 TheBellMirageEstates.com

BED/BATH SQ FT RENTAL RATE Water, sewer & trash fees included in rental rate

## 16629 N Greasewood St Surprise, AZ 85378

propservices@thebellmirageestates.com P (623) 455-8054 | F (623) 455-8756 TheBellMirageEstates.com