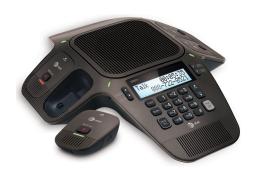

### AT&T Conference Phone DECT 6.0 SB3014

 $\Rightarrow$  Type

DECT 6.0 High Quality Six Microphone

 $\Rightarrow$  Clarity

Echo Cancellation for Full Duplexing

⇒ Connectivity

Synchronized Wireless Microphones

⇒ Definition

**Premium Sound Quality** 