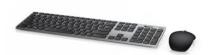

### Dell Premier Wireless Keyboard and Mouse - KM717

 $\Rightarrow$  Type

**USB Wireless Receiver** 

 $\Rightarrow$  Efficiency

Whisper Quiet Keyboard Typing

⇒ Hot Keys Function

Sleep, Volume, Search, Mute Play/Pause, Forward

⇒ Mouse

Extra Sensitive