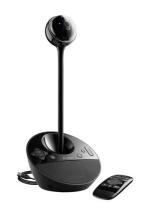

### Logitech BCC950 Conference Camera

 $\Rightarrow$  Type

Built In 360 Crisp Sound Microphone

 $\Rightarrow$  Image

1080 HD

⇒ Definition

Smooth High Definition Scanning