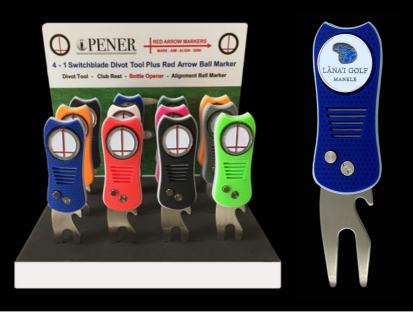

### MEGA BOX SPECIAL - SAVE UP TO \$260

100 MEDALLIONS, 50 MID SIZE MARKERS, 50 HAT CLIPS, 50 DIVOT TOOLS, 50 SWITCHBLADE DIVOT TOOLS, FREE FRONT SIDE TOOLING & FREE DISPLAYS

JOHN HIGINBOTHAM - 610.223.6706 - JHIGINBOTHAM@COMCAST.NET