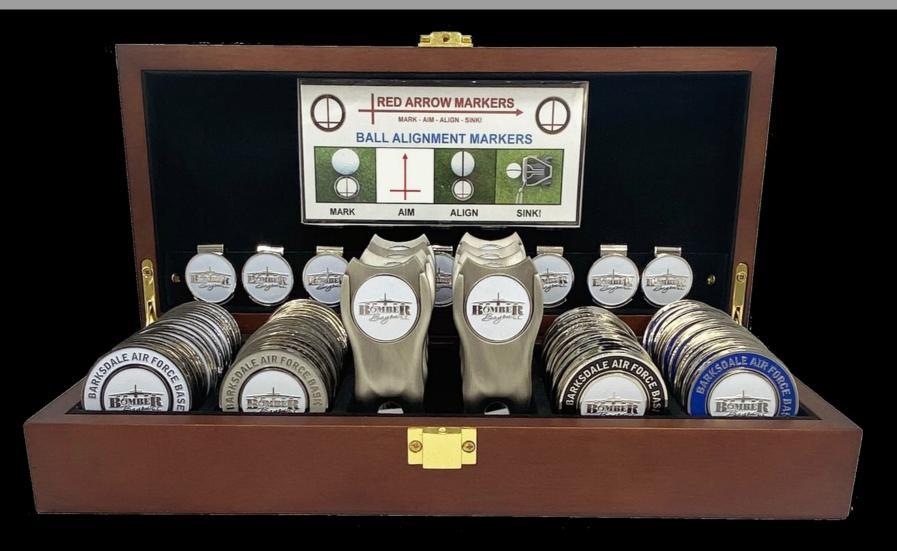

## **NEW CUSTOMER FULL BOX SPECIAL**

FREE DISPLAY

FREE FRONT SIDE TOOLING

**SPECIAL** PRICING

SCAN
TO VIEW
CATALOG
WITH
PRICING

FULL BOX INCLUDES - 100 MEDALLIONS - 25 DIVOT TOOLS - 25 HAT CLIPS

**MEDALLION BOX** 

POP OUT MEDALLION BOX

SAVE

| SAVE | STATE |

MID SIZE MARKER BOX

SAVE

RED ARROW MARKERS

BALL ALIGNMENT MARKERS

WAS ASSOCIATED TO SAME THE SAME THE

### MEGA BOX SPECIAL - SAVE UP TO \$260

100 MEDALLIONS, 50 MID SIZE MARKERS, 50 HAT CLIPS, 50 DIVOT TOOLS, 50 SWITCHBLADE DIVOT TOOLS, FREE FRONT SIDE TOOLING & FREE DISPLAYS

JOHN HIGINBOTHAM - 610.223.6706 - JHIGINBOTHAM@COMCAST.NET