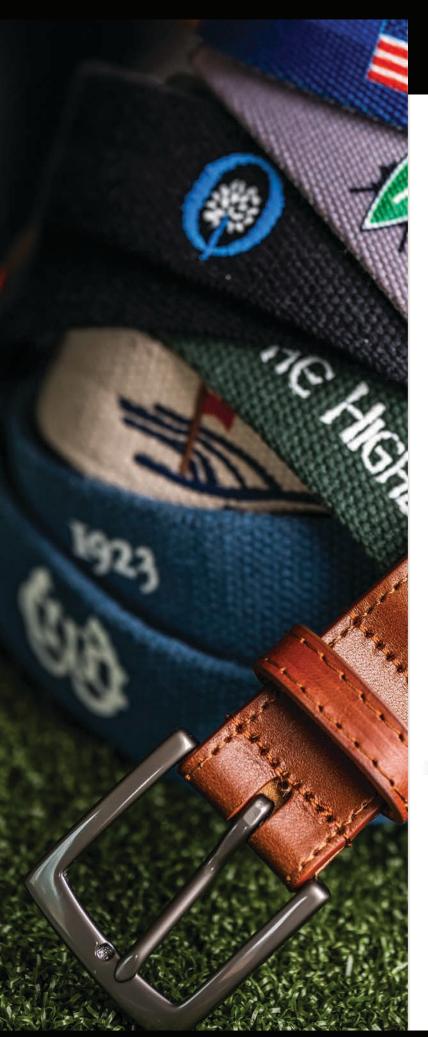

## BL101 / BL102 - The Embroidered Belt

- 1.25" wide premium cotton webbing
- Full-grain rich leather tab and buckle set
- Solid brass buckle plated in satin gunmetal or a matte black finish
- Can feature either one repeating embroidered logo or two different logos in an alternating pattern
- Made in the USA

BL101 Available in 15 colors See page 101

BL102 Available in 3 colors See page 101