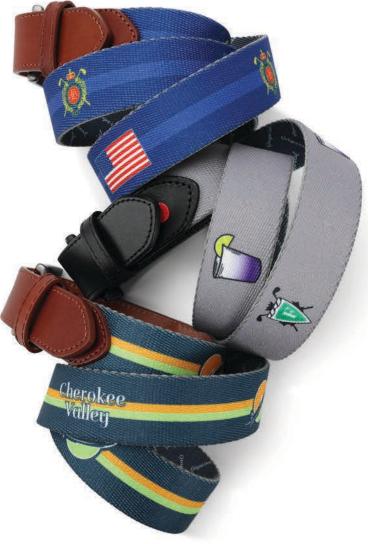

# **BL200's** - The Sublimated Belt

- 1.25" wide premium cotton webbing
- Full-grain rich leather tab and buckle set
- Solid brass buckle plated in satin gunmetal
- Made in the USA

### BL200C's - The Cut-to-Size Belt

- TOURNAMENT ORDERS ONLY
- 1.25" wide premium cotton webbing
- Full-grain rich leather tab
- Easy to read cut-to-size marks on the reverse side
- Each belt ships with a solid zinc buckle plated in a satin gunmetal which is easily attache to the webbing after the cut is made
- Made in the USA