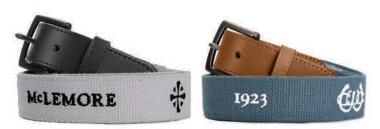

## BL101 / BL102 - The Embroidered Belt

- 1.25" wide premium cotton webbing
- Full-grain rich leather tab and buckle set
- Solid brass buckle plated in satin gunmetal or a matte black finish
- Can feature either one repeating embroidered logo or two different logos in an alternating pattern
- Made in the USA

BL101 Available in 15 colors See page 101

BL102 Available in 3 colors See page 101