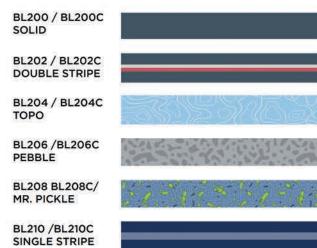

#### **AVAILABLE PATTERNS**

CUSTOM COLORWAYS IN SOLIDS & PATTERNS AVAILABLE UPON REQUEST - USE COLOR CODE: CUS