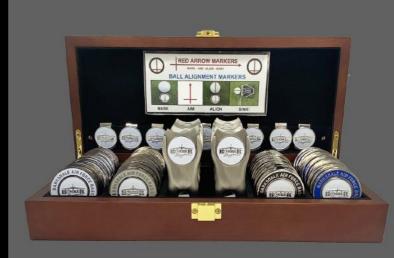

#### RED ARROW FULL BOX SPECIALS

The Red Arrow Full Box Special features our stylish wooden mahogany box and can be customized with divot tools, hat clips and markers of your choice. It's the perfect startup package plus great savings.

FREE MAHOGANY BOX DISPLAY
FREE FRONT SIDE MARKER TOOLING
SPEICAL PRICING

## SWITCHBLADE DIVOT TOOL BOX