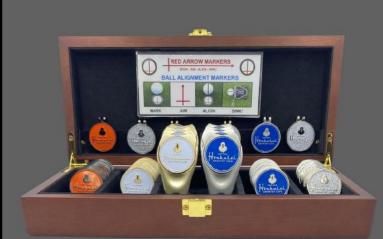

#### RED ARROW FULL BOX SPECIALS

The Red Arrow Full Box Special features our stylish wooden mahogany box and can be customized with divot tools, hat clips and markers of your choice. It's the perfect startup package plus great savings.

FREE MAHOGANY BOX DISPLAY
FREE FRONT SIDE MARKER TOOLING
SPEICAL PRICING

#### POP-OUT MARKER BOX

100 MEDALLIONS
25 HAT CLIPS
25 DIVOT TOOLS

100 POP OUT MEDALLIONS
25 HAT CLIPS
25 DIVOT TOOLS

SAVE \$129.95

SAVE \$154.95