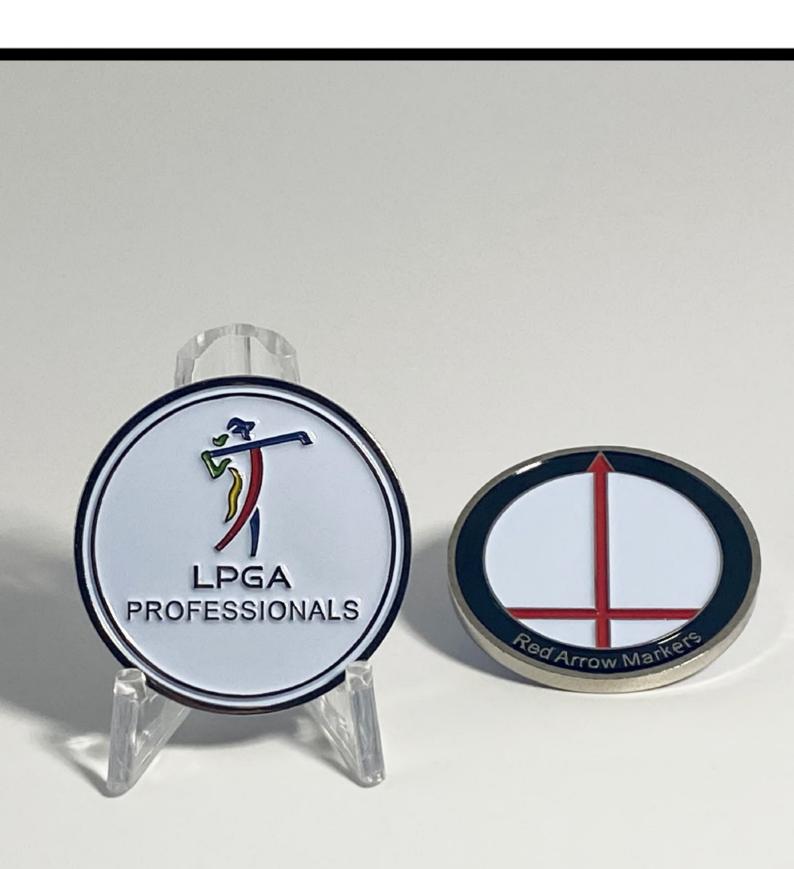

## **RED ARROW MARKERS**

MARK - AIM - ALIGN - SINK!

## RED ARROW MARKER

Red Arrow Markers has been supplying custom ball markers to the golf industry since 2012. Our markers are the signature golf accessory to many of the top golf clubs in the world. Our attention to detail and quality craftsmanship along with the **patented**alignment arrow makes the Red Arrow Marker the top ball marker in the industry. Simply:

IMPROVES PUTT ALIGNMENT

USGA CONFORMING

CAN BE USED IN TOURNAMENT PLAY

SUPERIOR QUAILTY & CRAFTSMANSHIP

**SPEEDS UP PLAY** 

MARK AIM ALIGN SINK

**LOGOS - WEBSITES - DESIGNERS - SPONSORS - LOCATIONS - EST.** 