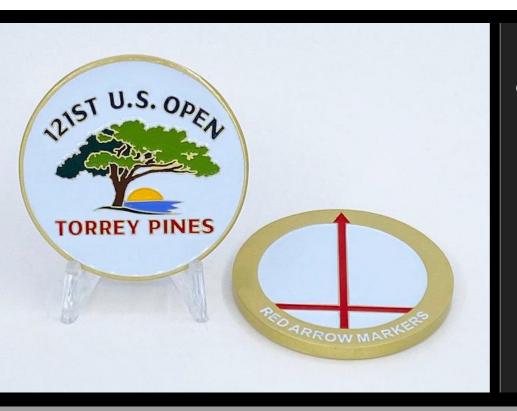

## **RED ARROW MARKERS**

MARK - AIM - ALIGN - SINK!

## RED ARROW MARKER

Red Arrow Markers has been supplying custom ball markers to the golf industry since 2012. Our markers are the signature golf accessory to many of the top golf clubs in the world. Our attention to detail and quality craftsmanship along with the **patented**alignment arrow makes the Red Arrow Marker the top ball marker in the industry. Simply:

IMPROVES PUTT ALIGNMENT

USGA CONFORMING

CAN BE USED IN TOURNAMENT PLAY

SUPERIOR QUAILTY & CRAFTSMANSHIP

**SPEEDS UP PLAY** 

MARK AIM ALIGN SINK

**LOGOS - WEBSITES - DESIGNERS - SPONSORS - LOCATIONS - EST.** 