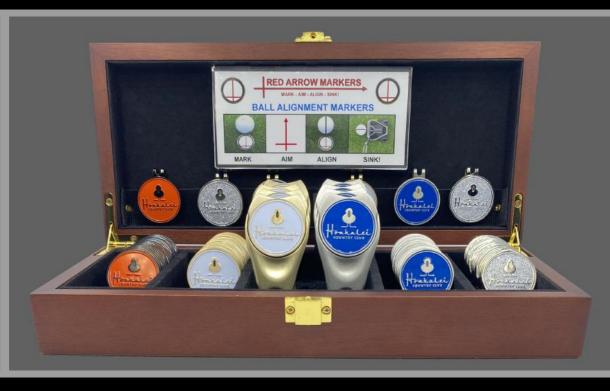

## **RED ARROW MARKERS**

MARK - AIM - ALIGN - SINK!

## RED ARROW MARKER

Red Arrow Markers has been supplying custom ball markers to the golf industry since 2012. Our markers are the signature golf accessory to many of the top golf clubs in the world. Our attention to detail and quality craftsmanship along with the **patented**alignment arrow makes the Red Arrow Marker the top ball marker in the industry. Simply:

IMPROVES PUTT ALIGNMENT

USGA CONFORMING

CAN BE USED IN TOURNAMENT PLAY

SUPERIOR QUAILTY & CRAFTSMANSHIP

**SPEEDS UP PLAY** 

MARK AIM ALIGN SINK

**LOGOS - WEBSITES - DESIGNERS - SPONSORS - LOCATIONS - EST.** 

#### RED ARROW FULL BOX SPECIALS

The Red Arrow Full Box Special features our stylish wooden mahogany box and can be customized with divot tools, hat clips and markers of your choice. It's the perfect startup package plus great savings.

FREE MAHOGANY BOX DISPLAY
FREE FRONT SIDE MARKER TOOLING
SPEICAL PRICING