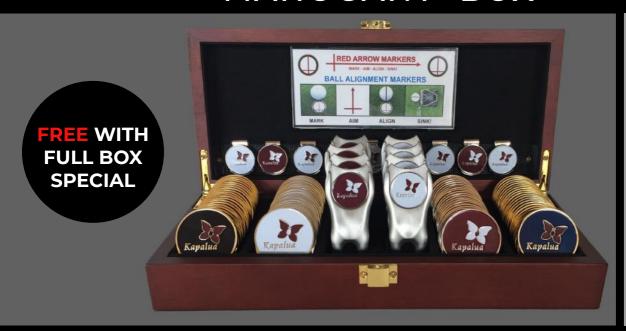

#### RED ARROW FULL BOX SPECIALS

The Red Arrow Full Box Special features our stylish wooden mahogany box and can be customized with divot tools, hat clips and markers of your choice. It's the perfect startup package plus great savings.

FREE MAHOGANY BOX DISPLAY
FREE FRONT SIDE MARKER TOOLING
SPEICAL PRICING

#### MEDALLION BOX

#### POP-OUT MARKER BOX

100 MEDALLIONS
25 HAT CLIPS
25 DIVOT TOOLS

100 POP OUT MEDALLIONS
25 HAT CLIPS
25 DIVOT TOOLS

SAVE \$129.95

SAVE \$154.95