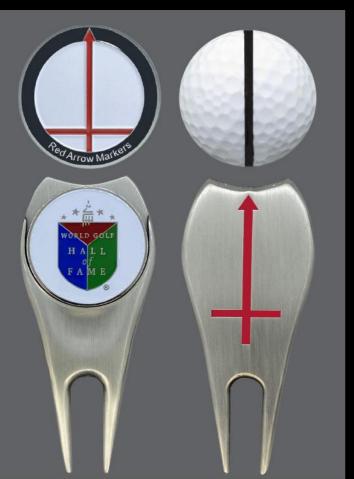

## **RED ARROW MARKERS**

MARK - AIM - ALIGN - SINK!

## RED ARROW MARKER

Red Arrow Markers has been supplying custom ball markers to the golf industry since 2012. Our markers are the signature golf accessory to many of the top golf clubs in the world. Our attention to detail and quality craftsmanship along with the **patented**alignment arrow makes the Red Arrow Marker the top ball marker in the industry. Simply:

IMPROVES PUTT ALIGNMENT

USGA CONFORMING

CAN BE USED IN TOURNAMENT PLAY

SUPERIOR QUAILTY & CRAFTSMANSHIP

**SPEEDS UP PLAY** 

MARK AIM ALIGN SINK

**LOGOS - WEBSITES - DESIGNERS - SPONSORS - LOCATIONS - EST.** 

### RED ARROW **DIVOT TOOL**

The Patented Red
Arrow Divot Tool is not only
a repair tool with club rest
but an alignment tool. For
the long putts mark and
align your ball with the
divot tool. Short putts
simply pop out the 1"
marker.