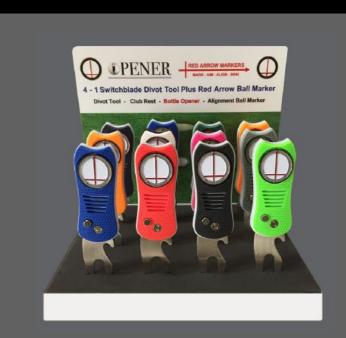

#### RED ARROW **SWITCHBLADE**

**DIVOT** TOOL **BOTTLE OPENER**  **CLUB REST** 

**ALIGNMENT MARKER** 

#### FREE DISPLAY WITH ORDERS 50+

**DISPLAY HOLDS 24 SWITCHBLADES** 

The Red Arrow switchblade is more than a repair tool with club rest. It's a Bottle Opener! Plus, each tool will include the Red Arrow alignment ball marker.

#### **SWITCHBLADE COLOR OPTIONS:**