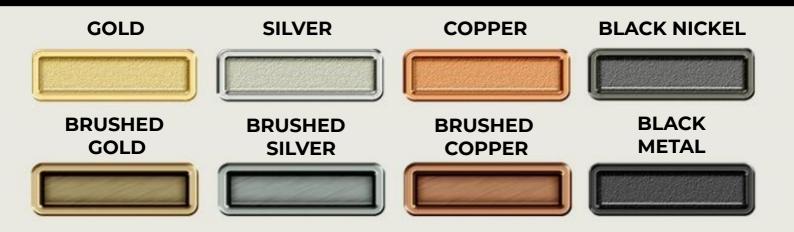

craftmanship and precision artwork. Showcase your clubs logo with various sizes, cut outs and shapes that will be noticed by all.

## METAL OPTIONS:

BRUSHED GOLD/ SHINY GOLD

BRUSHED COPPER/ SHINY COPPER

> BLACK NICKEL/ BLACK METAL

BRUSHED SILVER/
SHINY SILVER





## RED ARROW ACCESSORIES

WOODEN CASE

**ACRYLIC ENVELOPE** 

FLIP BOX







**ACRYLIC CASE** 

**SECURTY LID** 





SOFT SUEDE POUCH

**ACRYLIC CAPSULE** 

**SHEER POUCH** 







## RED ARROW DISPLAYS

#### MAHOGANY BOX



MEDALLION BALL MARKERS

MID SIZE
BALL MARKERS

**DIVOT TOOLS** 

**HAT CLIPS** 

SWITCHBLADE DIVOT TOOLS

#### **ACRYLIC TRAY**

#### **SWITCHBLADE DISPLAY**





#### WOODEN WATERFALL DISPLAY

MEDALLION BALL MARKERS

MID SIZE BALL MARKERS

**DIVOT TOOLS** 

**HAT CLIPS** 



#### MARKER METAL OPTIONS



#### MARKER COLOR OPTIONS

25 MINIMUM PER COLOR & METAL

CHOOSE ANY COLOR FROM THE PANTONE COLOR CHART

ADD SPARKLE PAINT TO ANY MARKER

GLOW IN THE DARK & TRANSLUCENT PAINT AVAILABLE

#### MARKER/ BAG TAG EDGING OPTIONS

FLAT CUT EDGE



**ROPE CUT EDGE** 



**SPUR CUT EDGE** 



**OBLIQUE LINE EDGE** 



**BEVEL CUT EDGE** 



DIAMOND CUT EDGE



### MARKER SIZE OPTIONS



## ARROW STYLES





**CUSTOM PAINTED RIM** 



METALLIC RIM



CUSTOM METALLIC RIM



METAL BACK RIM



**CUSTOM METAL BACK RIM** 

#### RED ARROW FULL BOX SPECIALS

The Red Arrow Full Box Special features our stylish wooden mahogany box and can be customized with divot tools, hat clips and markers of your choice. It's the perfect startup package plus great savings.



FREE MAHOGANY BOX DISPLAY
FREE FRONT SIDE MARK