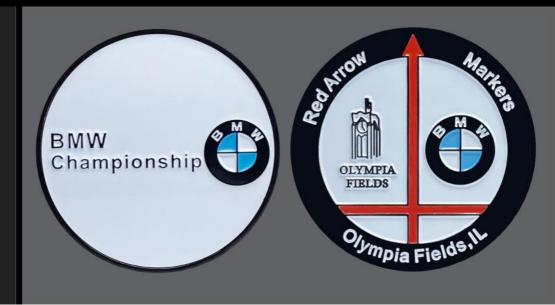

## **RED ARROW MARKERS**

MARK - AIM - ALIGN - SINK!

## RED ARROW MARKER

Red Arrow Markers has been supplying custom ball markers to the golf industry since 2012. Our markers are the signature golf accessory to many of the top golf clubs in the world. Our attention to detail and quality craftsmanship along with the **patented**alignment arrow makes the Red Arrow Marker the top ball marker in the industry. Simply:

IMPROVES PUTT ALIGNMENT

USGA CONFORMING

CAN BE USED IN TOURNAMENT PLAY

SUPERIOR QUAILTY & CRAFTSMANSHIP

**SPEEDS UP PLAY** 

MARK AIM ALIGN SINK

**LOGOS - WEBSITES - DESIGNERS - SPONSORS - LOCATIONS - EST.** 