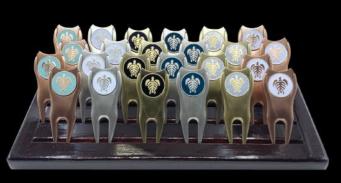

fted show piece and will add bling to your display. Add sparkle to any medallion, mid size and 1" marker.





#### SPARKLE WATERFALL DISPLAY











PANTONE COLOR SPARKLE OPTIONS

#### RED ARROW 19TH HOLE MARKERS



Red Arrow Markers
patented 19th hole
marker will keep
your round
going. Simply lay
the marker flat and
spin the
marker. Where the
arrow points you buy,
you drink, you win!

#### STOCK 19TH HOLE SPINNER MARKERS

12 MINIMUM

**IN STOCK** 

CAN BE ADDED TO ANY ORDER

GREAT
TOURNAMENT GIFT



#### **CUSTOM 19TH HOLE SPINNING MARKERS**









### RED ARROW **DIVOT TOOL**

The Patented Red
Arrow Divot Tool is not only
a repair tool with club rest
but an alignment tool. For
the long putts mark and
align your ball with the
divot tool. Short putts
simply pop out the 1"
marker.





**DIVOT TOOL DISPLAY** 



#### **METAL OPTIONS:**

BLACK METAL GOLD METAL SILVER METAL COPPER METAL BLACK NICKEL



#### RED ARROW MID SIZE DIVOT TOOL



The Red Arrow Mid Size Divot Tool is one of a kind in the golf industry. A sleek lightweight divot tool paired with a 1.25" medallion marker. Great size and a perfect fit!









#### **METAL OPTIONS:**

GOLD SILVER METAL

BLACK METAL COPPER METAL BLACK NICKEL











#### RED ARROW **DIVOT TOOL LINER**

ALIGNMENT MARKER LINE STENCIL

CLUB REST DIVOT TOOL

The multifunctional Divot Tool Liner offers a built in line stencil to mark your ball. Simply lay the divot tool over the ball. Marking your ball is now made easy with the Red Arrow Divot Tool Liner.





**BRUSHED GOLD - BLACK NICKEL** 



#### RED ARROW **SWITCHBLADE**

**DIVO