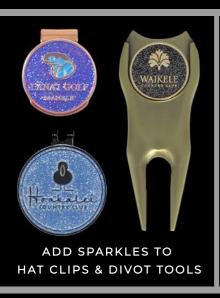

### RED ARROW **SPARKLE MARKERS**

Red Arrow sparkle markers are a beautifully crafted show piece and will add bling to your display. Add sparkle to any medallion, mid size and 1" marker.

#### SPARKLE WATERFALL DISPLAY

PANTONE COLOR SPARKLE OPTIONS

ADD SPARKLES
TO YOUR MARKERS