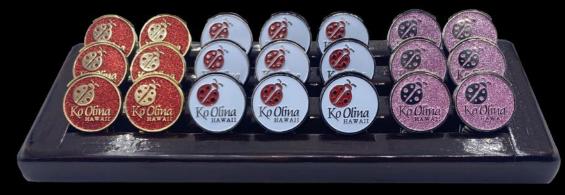

#### RED ARROW **SIGNATURE MARKERS**

In stock signature markers, divot tools and hat clips. can be purchased in multiples of 12's and can be added to your order.

#### **MEDALLIONS**

#### **BRUSHED MEDALLIONS**

**DIVOT TOOLS** 

#### **FLAG MEDALLIONS**

TROPHY MARKERS

**HAT CLIPS** 