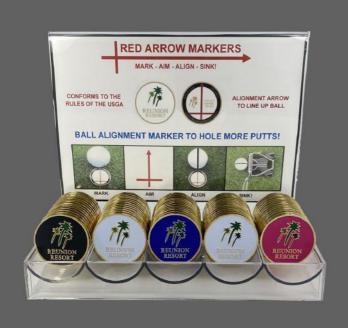

## **RED ARROW MARKERS**

MARK - AIM - ALIGN - SINK!

## RED ARROW MARKER

Red Arrow Markers has been supplying custom ball markers to the golf industry since 2012. Our markers are the signature golf accessory to many of the top golf clubs in the world. Our attention to detail and quality craftsmanship along with the **patented**alignment arrow makes the Red Arrow Marker the top ball marker in the industry. Simply:

IMPROVES PUTT ALIGNMENT

USGA CONFORMING

CAN BE USED IN TOURNAMENT PLAY

SUPERIOR QUAILTY & CRAFTSMANSHIP

**SPEEDS UP PLAY** 

MARK AIM ALIGN SINK

**LOGOS - WEBSITES - DESIGNERS - SPONSORS - LOCATIONS - EST.** 