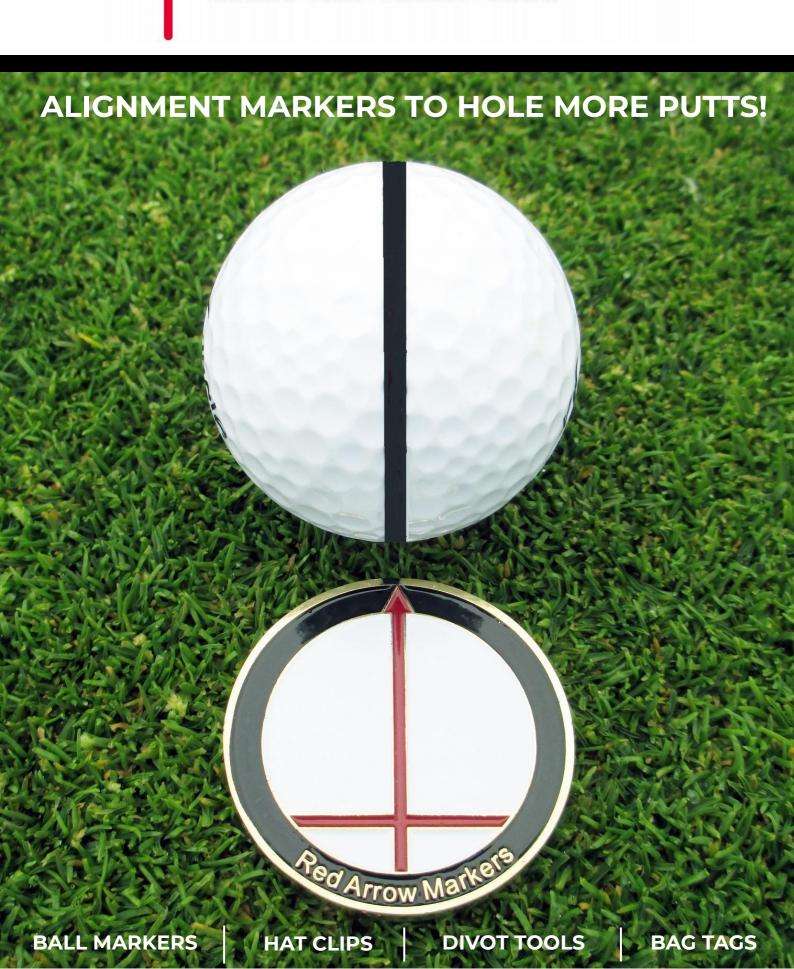

## **RED ARROW MARKERS**

MARK - AIM - ALIGN - SINK!

## RED ARROW MARKER

Red Arrow Markers has been supplying custom ball markers to the golf industry since 2012. Our markers are the signature golf accessory to many of the top golf clubs in the world. Our attention to detail and quality craftsmanship along with the **patented**alignment arrow makes the Red Arrow Marker the top ball marker in the industry. Simply:

IMPROVES PUTT ALIGNMENT

USGA CONFORMING

CAN BE USED IN TOURNAMENT PLAY

SUPERIOR QUAILTY & CRAFTSMANSHIP

**SPEEDS UP PLAY** 

MARK AIM ALIGN SINK

**LOGOS - WEBSITES - DESIGNERS - SPONSORS - LOCATIONS - EST.** 