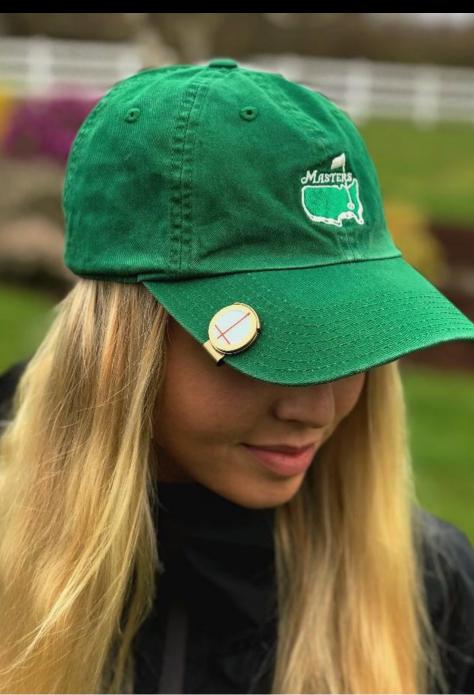

## RED ARROW HAT CLIPS

METAL OPTIONS:

BRUSHED GOLD/ SHINY GOLD BRUSHED SILVER/ SHINY SILVER BRUSHED COPPER/ SHINY COPPER BLACK NICKEL/ BLACK METAL

HAT CLIP DISPLAY

Red Arrow hat clips features an easy slide in and slide out marker design with a **strong magnet** and **sturdy clip**. Multiple metal options available to match with medallions and divot tools.

#### RED ARROW MID SIZE HAT CLIPS

The Red Arrow mid size hat clip and ball marker is new to the industry offering a 1.25" size marker.

Great all around size for marking your ball and reading alignment.

MID SIZE HAT CLIP DISPLAY