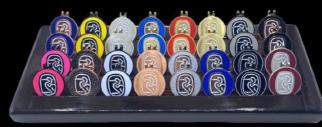

# 1.5" RED ARROW MEDALLION

The Red Arrow 1.5" Medallion ball markers bring **quality** and **craftsmanship** to the green. With various metal options and designs we can create a custom piece that will be a memento of a lifetime.

METAL OPTIONS:

BRUSHED GOLD/ SHINY GOLD BRUSHED SILVER/ SHINY SILVER BRUSHED COPPER/ SHINY COPPER BLACK NICKEL/ BLACK METAL