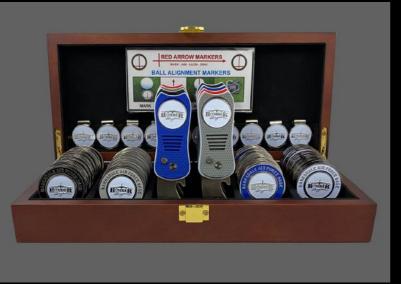

#### RED ARROW FULL BOX SPECIALS

The Red Arrow Full Box Special features our stylish wooden mahogany box and can be customized with divot tools, hat clips and markers of your choice. It's the perfect startup package plus great savings.

FREE MAHOGANY BOX DISPLAY
FREE FRONT SIDE MARKER TOOLING
SPEICAL PRICING

#### MID-SIZE MARKER BOX

100 POP OUT MEDALLIONS
25 HAT CLIPS
25 DIVOT TOOLS

100 MID SIZE MARKERS
25 HAT CLIPS
25 DIVOT TOOLS

SAVE \$154.95

SAVE \$129.95