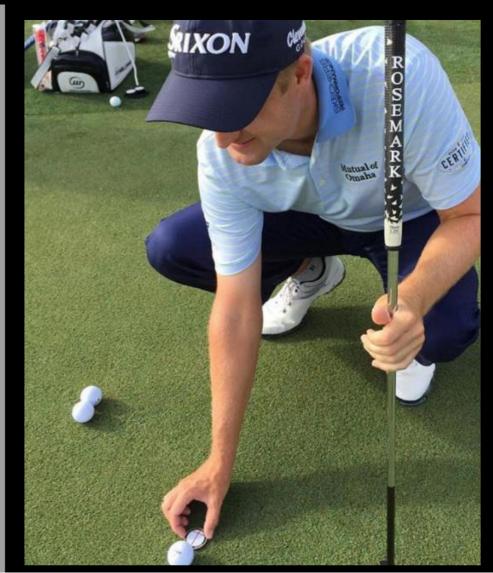

### RED ARROW **DIVOT TOOL**

The Patented Red
Arrow Divot Tool is not only
a repair tool with club rest
but an alignment tool. For
the long putts mark and
align your ball with the
divot tool. Short putts
simply pop out the 1"
marker.

#### RED ARROW **DIVOT TOOL LINER**

ALIGNMENT MARKER LINE STENCIL

CLUB REST DIVOT TOOL

The multifunctional Divot Tool Liner offers a built in line stencil to mark your ball. Simply lay the divot tool over the ball. Marking your ball is now made easy with the Red Arrow Divot Tool Liner.