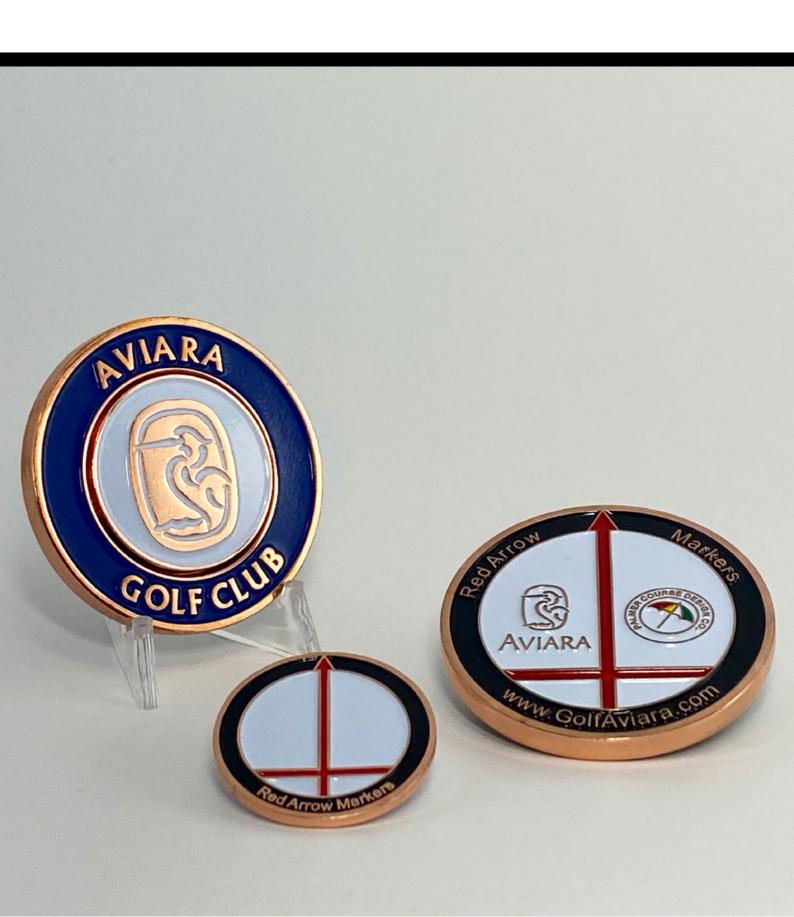

## **RED ARROW MARKERS**

MARK - AIM - ALIGN - SINK!

## RED ARROW MARKER

Red Arrow Markers has been supplying custom ball markers to the golf industry since 2012. Our markers are the signature golf accessory to many of the top golf clubs in the world. Our attention to detail and quality craftsmanship along with the **patented**alignment arrow makes the Red Arrow Marker the top ball marker in the industry. Simply:

IMPROVES PUTT ALIGNMENT

USGA CONFORMING

CAN BE USED IN TOURNAMENT PLAY

SUPERIOR QUAILTY & CRAFTSMANSHIP

**SPEEDS UP PLAY** 

MARK AIM ALIGN SINK

**LOGOS - WEBSITES - DESIGNERS - SPONSORS - LOCATIONS - EST.** 