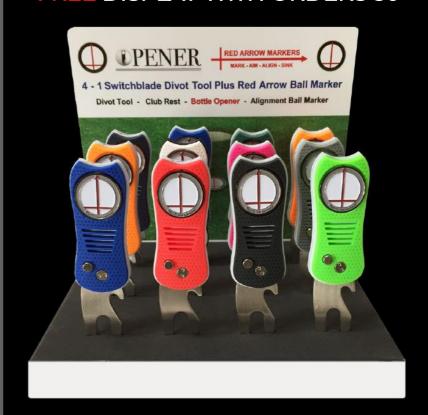

#### RED ARROW **SWITCHBLADE**

**DIVOT** TOOL **BOTTLE OPENER**  **CLUB REST** 

**ALIGNMENT MARKER** 

#### FREE DISPLAY WITH ORDERS 50+

**DISPLAY HOLDS 24 SWITCHBLADES** 

The Red Arrow switchblade is more than a repair tool with club rest. It's a Bottle Opener! Plus, each tool will include the Red Arrow alignment ball marker.

#### **SWITCHBLADE COLOR OPTIONS:**