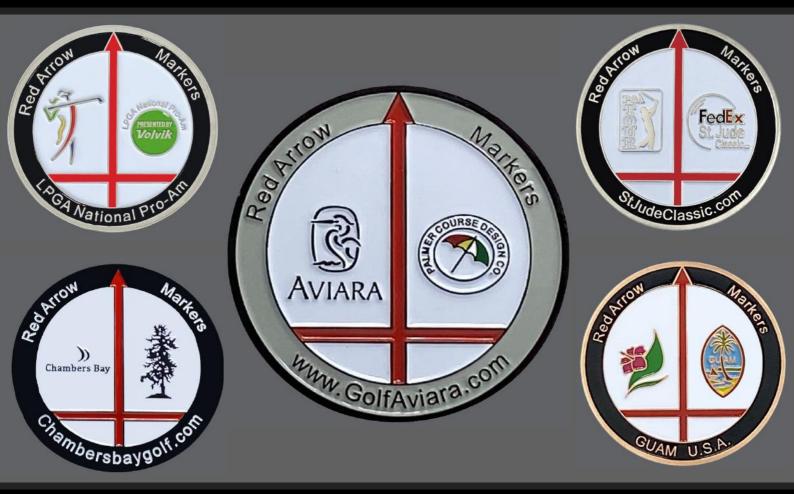

## RED ARROW TOURNAMENT & CORPORATE MARKERS

Red Arrow Markers,
divot tools and hat clips
make for a premium
high quality
tournament gift that
will be used all year
long. With multiple
spaces to customize
you can create the
perfect promotional
picece and momento
for your event!

**MEMBER GUEST** 

**CORPORATE EVENTS** 

PAIR WITH HAT CLIPS AND DIVOT TOOLS

4-5 WEEK
TURNAROUND

EXPEDITED SHIPPING AVAILABLE