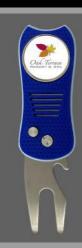

#### RED ARROW **SWITCHBLADE**

**DIVOT** TOOL **BOTTLE OPENER**  **CLUB REST** 

**ALIGNMENT MARKER** 

#### FREE DISPLAY WITH ORDERS 50+

**DISPLAY HOLDS 24 SWITCHBLADES** 

The Red Arrow switchblade is more than a repair tool with club rest. It's a Bottle Opener! Plus, each tool will include the Red Arrow alignment ball marker.