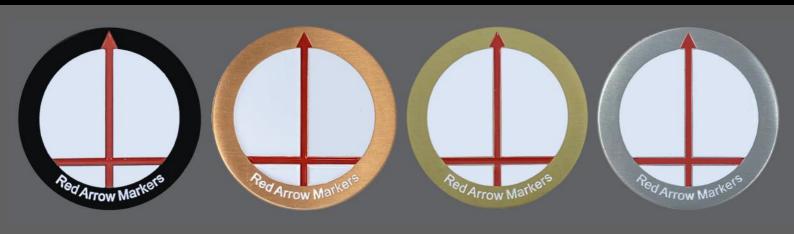

METAL OPTIONS:

BRUSHED GOLD/ SHINY GOLD BRUSHED SILVER/ SHINY SILVER BRUSHED COPPER/ SHINY COPPER

BLACK NICKEL/ BLACK METAL