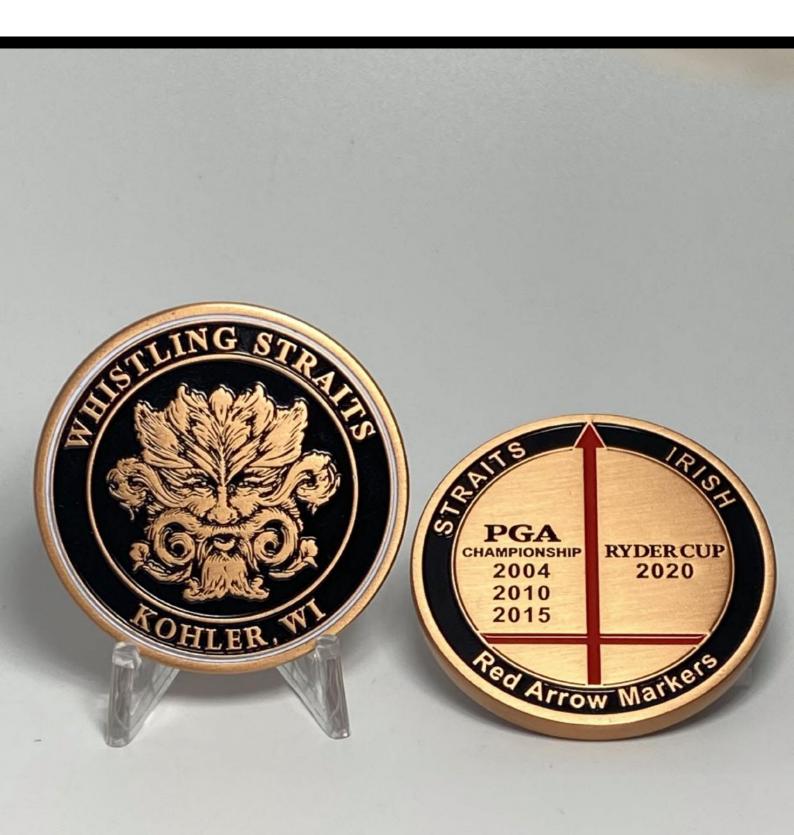

# 1.5" RED ARROW MEDALLION

The Red Arrow 1.5" Medallion ball markers bring **quality** and **craftsmanship** to the green. With various metal options and designs we can create a custom piece that will be a memento of a lifetime.

# 1.5" RED ARROW POP-OUT MEDALLION

The Red Arrow Pop Out Medallion is ideal for all of your marks on the green. A 1.5" Medallion for aligning your long putts and a small 1" marker for the shorter putts. The **duel functionality** makes this the ultimate Red Arrow Marker.