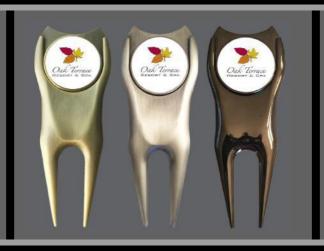

### RED ARROW **DIVOT TOOL**

The Patented Red
Arrow Divot Tool is not only
a repair tool with club rest
but an alignment tool. For
the long putts mark and
align your ball with the
divot tool. Short putts
simply pop out the 1"
marker.

#### **METAL OPTIONS:**

BLACK METAL GOLD METAL SILVER METAL COPPER METAL BLACK NICKEL