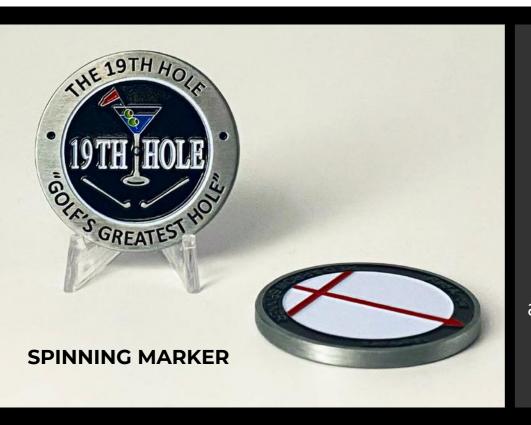

#### RED ARROW 19TH HOLE MARKERS

Red Arrow Markers
patented 19th hole
marker will keep
your round
going. Simply lay
the marker flat and
spin the
marker. Where the
arrow points you buy,
you drink, you win!

#### STOCK 19TH HOLE SPINNER MARKERS

12 MINIMUM

**IN STOCK** 

CAN BE ADDED TO ANY ORDER

GREAT
TOURNAMENT GIFT

#### **CUSTOM 19TH HOLE SPINNING MARKERS**