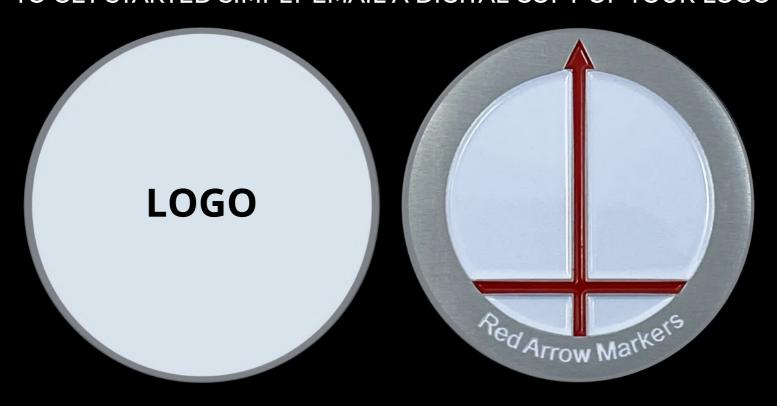

IM



METAL BACK RIM



**CUSTOM METAL BACK RIM** 

#### RED ARROW FULL BOX SPECIALS

The Red Arrow Full Box Special features our stylish wooden mahogany box and can be customized with divot tools, hat clips and markers of your choice. It's the perfect startup package plus great savings.



FREE MAHOGANY BOX DISPLAY
FREE FRONT SIDE MARKER TOOLING
SPEICAL PRICING

#### MEDALLION BOX

#### POP-OUT MARKER BOX





100 MEDALLIONS
25 HAT CLIPS
25 DIVOT TOOLS

100 POP OUT MEDALLIONS
25 HAT CLIPS
25 DIVOT TOOLS

SAVE \$129.95

SAVE \$154.95

## SWITCHBLADE DIVOT TOOL BOX

#### MID-SIZE MARKER BOX





100 POP OUT MEDALLIONS
25 HAT CLIPS
25 DIVOT TOOLS

100 MID SIZE MARKERS
25 HAT CLIPS
25 DIVOT TOOLS

SAVE \$154.95

SAVE \$129.95





#### TO GET STARTED SIMPLY EMAIL A DIGITAL COPY OF YOUR LOGO



## 4 WEEK TURNAROUND 2-3 DAY SHIPPING

SWITCH UP YOUR METALS & COLORS ON REORDERS AT NO COST

























### RED ARROW TESTIMONIALS

## LPGA/PGA MARVOL BARNARD

National President, LPGA Professional

I am so excited about Red Arrow Markers! I was recently able to provide the markers to the clients of my annual Two Day Golf School, and they LOVED it. I loved it. Lining up a putt becomes a "no "brainer" as the students used the arrow to point their target. My students were making putts from everywhere! I've taught many schools and classes, have used many ball markers in my own game, and have truly never been more impressed with a prefect little tool as this. As an instructor, I see it as a tremendous training aid, and as a player, its a great piece of equipment to help me lowe