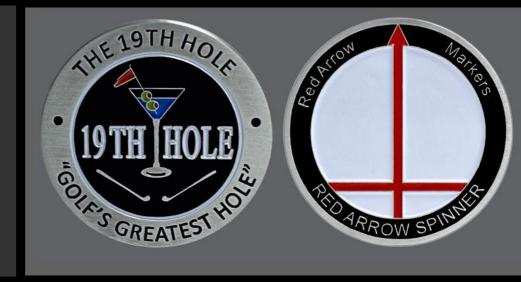

#### RED ARROW 19TH HOLE MARKERS

Red Arrow Markers
patented 19th hole
marker will keep
your round
going. Simply lay
the marker flat and
spin the
marker. Where the
arrow points you buy,
you drink, you win!

#### STOCK 19TH HOLE SPINNER MARKERS

12 MINIMUM

**IN STOCK** 

CAN BE ADDED TO ANY ORDER

GREAT
TOURNAMENT GIFT

#### **CUSTOM 19TH HOLE SPINNING MARKERS**