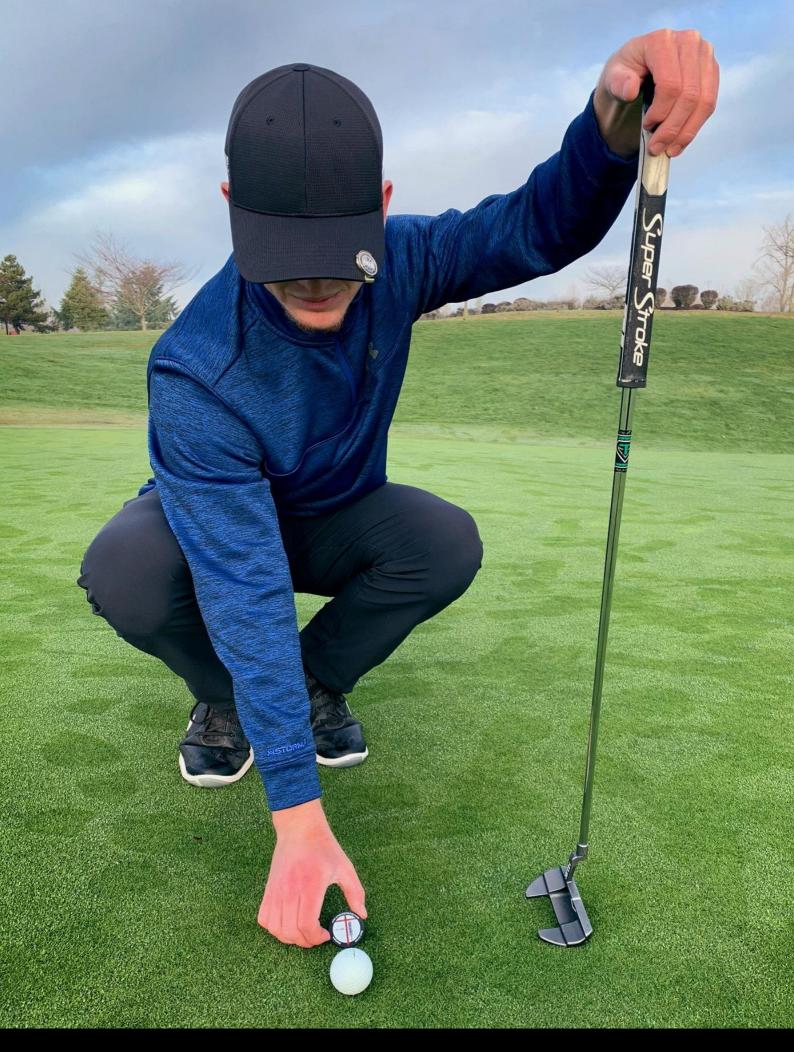

# 1.5" RED ARROW POP-OUT MEDALLION

The Red Arrow Pop Out Medallion is ideal for all of your marks on the green. A 1.5" Medallion for aligning your long putts and a small 1" marker for the shorter putts. The **duel functionality** makes this the ultimate Red Arrow Marker.

#### RED ARROW WREATH POP-OUT MEDALLION

The Red Arrow Wreath Pop
Out Marker combines a
classic medallion rim with a
custom 1" marker. Now you
can have a Pop Out Marker
without the cost of the
medallion set up fees.