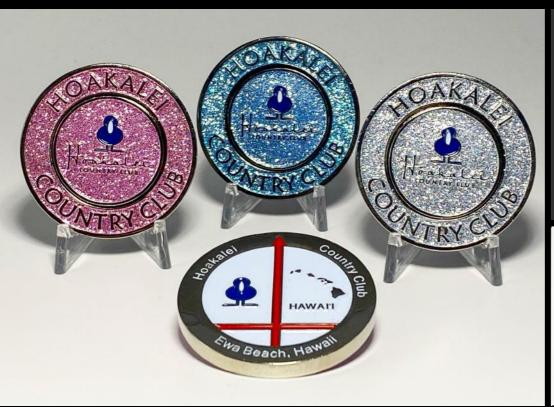

### RED ARROW **SPARKLE MARKERS**

Red Arrow sparkle markers are a beautifully crafted show piece and will add bling to your display. Add sparkle to any medallion, mid size and 1" marker.

#### SPARKLE WATERFALL DISPLAY

PANTONE COLOR SPARKLE OPTIONS