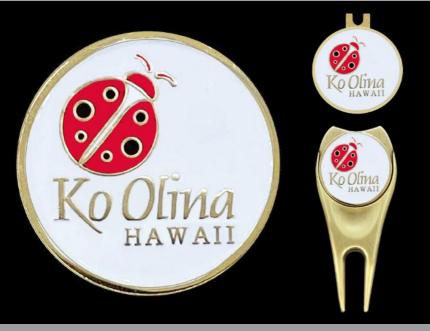

# 1.25" RED ARROW MID SIZE MARKER

The 1.25" Red Arrow Mid Size markers are sleek in size but visible anywhere on the green. They can be paired with our strong magnetic hat clips and custom divot tools. The 1.25" Mid Size marker is the perfect size that will satisfy all.

## RED ARROW HAT CLIPS

METAL OPTIONS:

BRUSHED GOLD/ SHINY GOLD BRUSHED SILVER/ SHINY SILVER BRUSHED COPPER/ SHINY COPPER BLACK NICKEL/ BLACK METAL

HAT CLIP DISPLAY

Red Arrow hat clips features an easy slide in and slide out marker design with a **strong magnet** and **sturdy clip**. Multiple metal options available to match with medallions and divot tools.