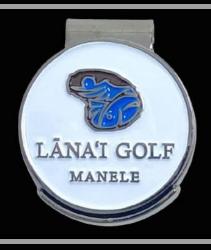

## RED ARROW MARKER

Red Arrow Markers has been supplying custom ball markers to the golf industry since 2012. Our markers are the signature golf accessory to many of the top golf clubs in the world. Our attention to detail and quality craftsmanship along with the **patented**alignment arrow makes the Red Arrow Marker the top ball marker in the industry. Simply:

IMPROVES PUTT ALIGNMENT

USGA CONFORMING

CAN BE USED IN TOURNAMENT PLAY

SUPERIOR QUAILTY & CRAFTSMANSHIP

**SPEEDS UP PLAY** 

MARK AIM ALIGN SINK

**LOGOS - WEBSITES - DESIGNERS - SPONSORS - LOCATIONS - EST.** 