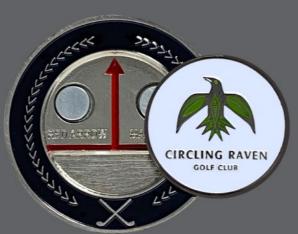

# 1.5" RED ARROW MEDALLION

The Red Arrow 1.5" Medallion ball markers bring **quality** and **craftsmanship** to the green. With various metal options and designs we can create a custom piece that will be a memento of a lifetime.

# 1.5" RED ARROW POP-OUT MEDALLION

The Red Arrow Pop Out Medallion is ideal for all of your marks on the green. A 1.5" Medallion for aligning your long putts and a small 1" marker for the shorter putts. The **duel functionality** makes this the ultimate Red Arrow Marker.