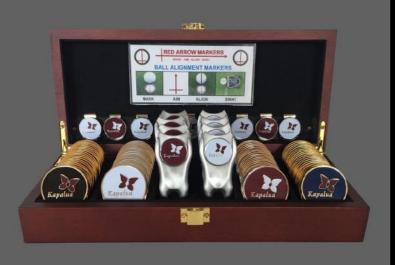

#### RED ARROW FULL BOX SPECIALS

The Red Arrow Full Box Special features our stylish wooden mahogany box and can be customized with divot tools, hat clips and markers of your choice. It's the perfect startup package plus great savings.

FREE MAHOGANY BOX DISPLAY
FREE FRONT SIDE MARKER TOOLING
SPEICAL PRICING

#### MEDALLION BOX

#### POP-OUT MARKER BOX

100 MEDALLIONS
25 HAT CLIPS
25 DIVOT TOOLS

100 POP OUT MEDALLIONS
25 HAT CLIPS
25 DIVOT TOOLS

SAVE \$129.95

SAVE \$154.95