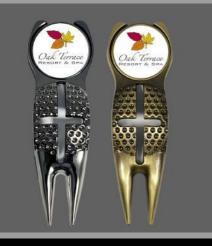

### RED ARROW **DIVOT TOOL**

The Patented Red
Arrow Divot Tool is not only
a repair tool with club rest
but an alignment tool. For
the long putts mark and
align your ball with the
divot tool. Short putts
simply pop out the 1"
marker.

#### **METAL OPTIONS:**

BLACK METAL GOLD METAL SILVER METAL COPPER METAL BLACK NICKEL