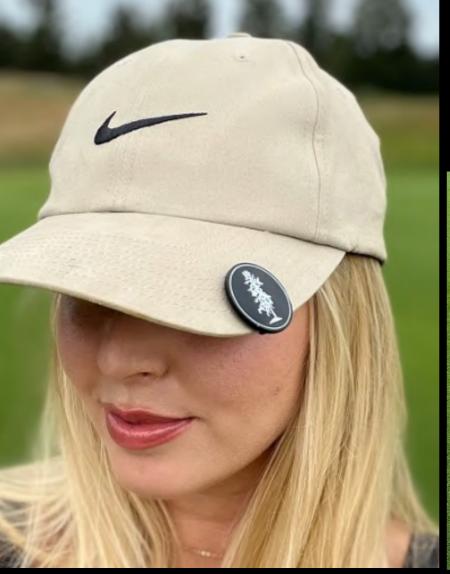

## RED ARROW HAT CLIPS

METAL OPTIONS:

BRUSHED GOLD/ SHINY GOLD BRUSHED SILVER/ SHINY SILVER BRUSHED COPPER/ SHINY COPPER BLACK NICKEL/ BLACK METAL

HAT CLIP DISPLAY

Red Arrow hat clips features an easy slide in and slide out marker design with a **strong magnet** and **sturdy clip**. Multiple metal options available to match with medallions and divot tools.

#### RED ARROW MID SIZE HAT CLIPS

The Red Arrow mid size hat clip and ball marker is new to the industry offering a 1.25" size marker.

Great all around size for marking your ball and reading alignment.

MID SIZE HAT CLIP DISPLAY