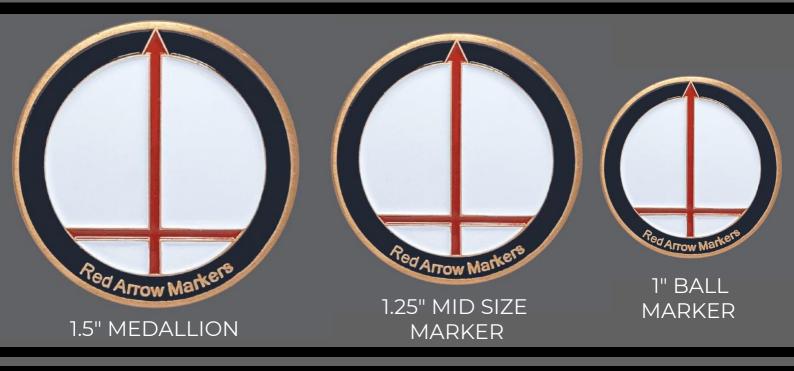

# 1.5" RED ARROW MEDALLION

The Red Arrow 1.5" Medallion ball markers bring **quality** and **craftsmanship** to the green. With various metal options and designs we can create a custom piece that will be a memento of a lifetime.

# 1.5" RED ARROW POP-OUT MEDALLION

The Red Arrow Pop Out Medallion is ideal for all of your marks on the green. A 1.5" Medallion for aligning your long putts and a small 1" marker for the shorter putts. The **duel functionality** makes this the ultimate Red Arrow Marker.

# 1.25" RED ARROW MID SIZE MARKER

The 1.25" Red Arrow Mid Size markers are sleek in size but visible anywhere on the green. They can be paired with our strong magnetic hat clips and custom divot tools. The 1.25" Mid Size marker is the perfect size that will satisfy all.