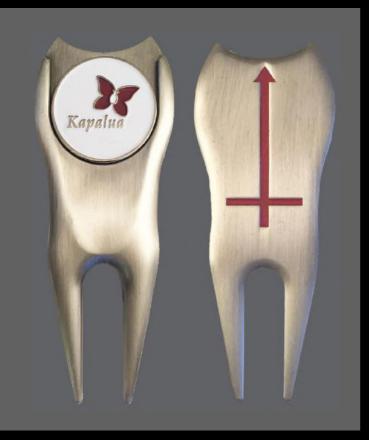

### RED ARROW **DIVOT TOOL**

The Patented Red
Arrow Divot Tool is not only
a repair tool with club rest
but an alignment tool. For
the long putts mark and
align your ball with the
divot tool. Short putts
simply pop out the 1"
marker.