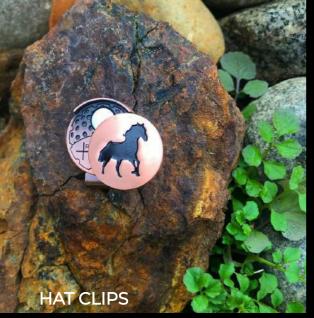

## RED ARROW HAT CLIPS

METAL OPTIONS:

BRUSHED GOLD/ SHINY GOLD BRUSHED SILVER/ SHINY SILVER BRUSHED COPPER/ SHINY COPPER BLACK NICKEL/ BLACK METAL

HAT CLIP DISPLAY

Red Arrow hat clips features an easy slide in and slide out marker design with a **strong magnet** and **sturdy clip**. Multiple metal options available to match with medallions and divot tools.