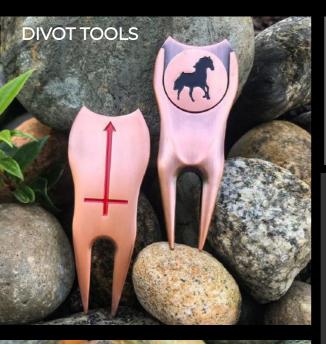

### RED ARROW **DIVOT TOOL**

The Patented Red
Arrow Divot Tool is not only
a repair tool with club rest
but an alignment tool. For
the long putts mark and
align your ball with the
divot tool. Short putts
simply pop out the 1"
marker.

#### **METAL OPTIONS:**

BLACK METAL GOLD METAL SILVER METAL COPPER METAL BLACK NICKEL