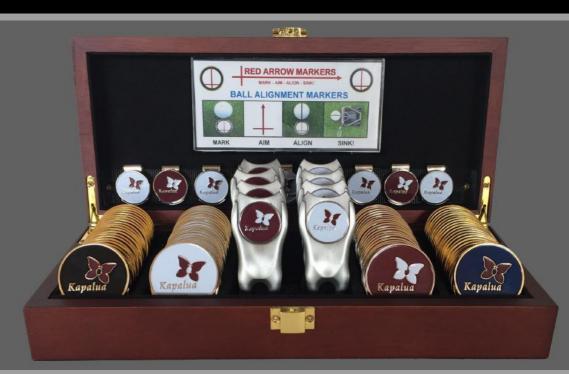

#### MAHOGANY BOX

MEDALLION BALL MARKERS

MID SIZE
BALL MARKERS

**DIVOT TOOLS** 

**HAT CLIPS** 

SWITCHBLADE DIVOT TOOLS

#### RED ARROW FULL BOX SPECIALS

The Red Arrow Full Box Special features our stylish wooden mahogany box and can be customized with divot tools, hat clips and markers of your choice. It's the perfect startup package plus great savings.

FREE MAHOGANY BOX DISPLAY
FREE FRONT SIDE MARKER TOOLING
SPEICAL PRICING