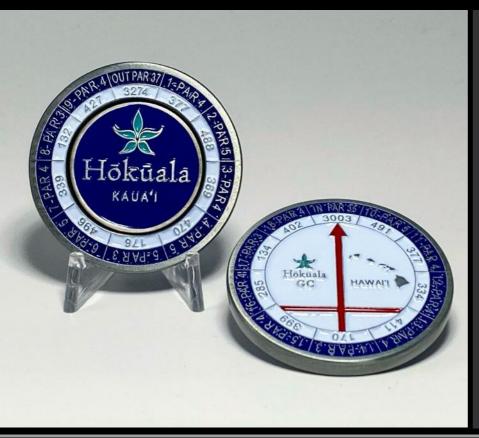

#### RED ARROW YARDAGE MARKERS

Red Arrow yardage
markers bring an
additional tool for the
golfer and **memento** all in
one. The yardage marker
will guide you through
your round with each
holes yardage.
Then reexperience
your round hole by hole
and pinpoint those shots
where glory was made.