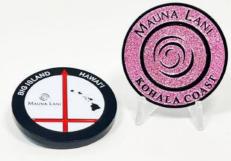

### RED ARROW **SPARKLE MARKERS**

Red Arrow sparkle markers are a beautifully crafted show piece and will add bling to your display. Add sparkle to any medallion, mid size and 1" marker.

#### SPARKLE WATERFALL DISPLAY

PANTONE COLOR SPARKLE OPTIONS