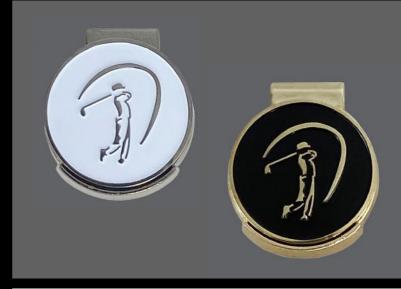

# 1.5" RED ARROW MEDALLION

The Red Arrow 1.5" Medallion ball markers bring **quality** and **craftsmanship** to the green. With various metal options and designs we can create a custom piece that will be a memento of a lifetime.

METAL OPTIONS:

BRUSHED GOLD/ SHINY GOLD BRUSHED SILVER/ SHINY SILVER BRUSHED COPPER/ SHINY COPPER BLACK NICKEL/ BLACK METAL