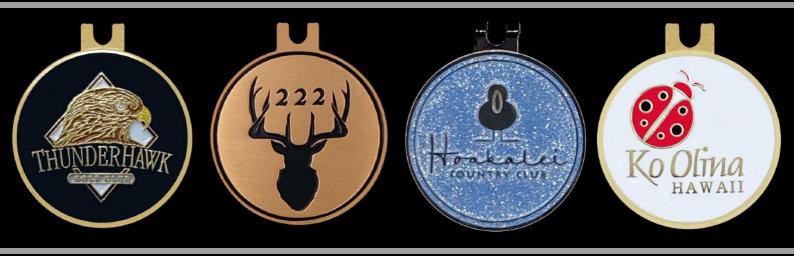

# 1.5" RED ARROW MEDALLION

The Red Arrow 1.5" Medallion ball markers bring **quality** and **craftsmanship** to the green. With various metal options and designs we can create a custom piece that will be a memento of a lifetime.

# 1.5" RED ARROW POP-OUT MEDALLION

The Red Arrow Pop Out Medallion is ideal for all of your marks on the green. A 1.5" Medallion for aligning your long putts and a small 1" marker for the shorter putts. The **duel functionality** makes this the ultimate Red Arrow Marker.

# 1.25" RED ARROW MID SIZE MARKER

The 1.25" Red Arrow Mid Size markers are sleek in size but visible anywhere on the green. They can be paired with our strong magnetic hat clips and custom divot tools. The 1.25" Mid Size marker is the perfect size that will satisfy all.