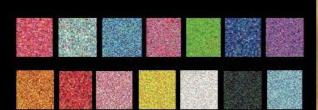

### RED ARROW **SPARKLE MARKERS**

Red Arrow sparkle markers are a beautifully crafted show piece and will add bling to your display. Add sparkle to any medallion, mid size and 1" marker.

#### SPARKLE WATERFALL DISPLAY

PANTONE COLOR SPARKLE OPTIONS