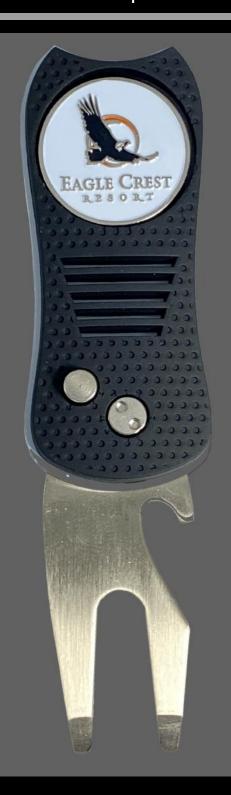

### RED ARROW **DIVOT TOOL**

The Patented Red
Arrow Divot Tool is not only
a repair tool with club rest
but an alignment tool. For
the long putts mark and
align your ball with the
divot tool. Short putts
simply pop out the 1"
marker.

#### RED ARROW MID SIZE DIVOT TOOL

The Red Arrow Mid Size Divot Tool is one of a kind in the golf industry. A sleek lightweight divot tool paired with a 1.25" medallion marker. Great size and a perfect fit!