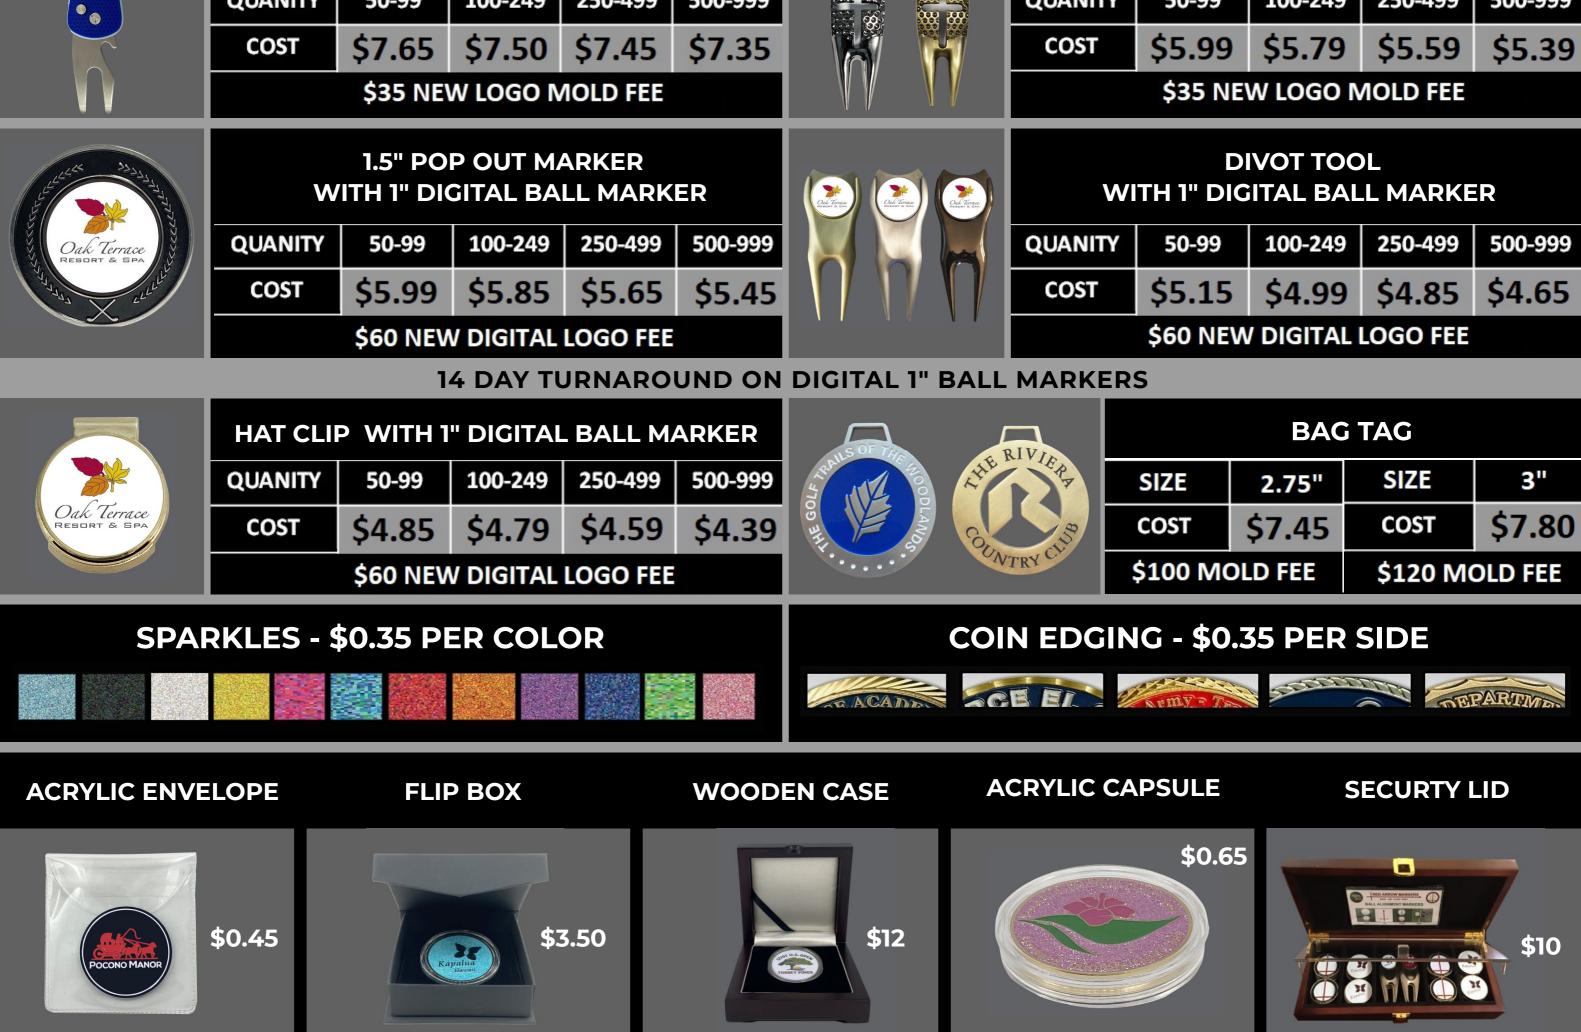

## RED ARROW ARROW MARKER 2024 PRICE SHEET

|                        | MEDALLION MARKER                              |        |         |         |         | ALLE RIVIER                                                                                                                                                                                                                                                                                                                                                                                                                                                                                                                                                                                                                                                                                                                                                                                                                                                                                                                                                                                                                                                                                                                                                                                                                                                                                                                                                                                                                                                                                                                                                                                                                                                                                                                                                                                                                                                                                                                                                                                                                                                                                                                    | POP OUT MEDALLION                             |        |         |         |         |
|------------------------|-----------------------------------------------|--------|---------|---------|---------|--------------------------------------------------------------------------------------------------------------------------------------------------------------------------------------------------------------------------------------------------------------------------------------------------------------------------------------------------------------------------------------------------------------------------------------------------------------------------------------------------------------------------------------------------------------------------------------------------------------------------------------------------------------------------------------------------------------------------------------------------------------------------------------------------------------------------------------------------------------------------------------------------------------------------------------------------------------------------------------------------------------------------------------------------------------------------------------------------------------------------------------------------------------------------------------------------------------------------------------------------------------------------------------------------------------------------------------------------------------------------------------------------------------------------------------------------------------------------------------------------------------------------------------------------------------------------------------------------------------------------------------------------------------------------------------------------------------------------------------------------------------------------------------------------------------------------------------------------------------------------------------------------------------------------------------------------------------------------------------------------------------------------------------------------------------------------------------------------------------------------------|-----------------------------------------------|--------|---------|---------|---------|
|                        | QUANITY                                       | 50-99  | 100-249 | 250-499 | 500-999 |                                                                                                                                                                                                                                                                                                                                                                                                                                                                                                                                                                                                                                                                                                                                                                                                                                                                                                                                                                                                                                                                                                                                                                                                                                                                                                                                                                                                                                                                                                                                                                                                                                                                                                                                                                                                                                                                                                                                                                                                                                                                                                                                | QUANITY                                       | 50-99  | 100-249 | 250-499 | 500-999 |
| Oakmont                | соѕт                                          | \$4.99 | \$4.79  | \$4.59  | \$4.39  | Contraction of the second seco | COST                                          | \$5.99 | \$5.85  | \$5.65  | \$5.45  |
|                        | \$35 NEW LOGO MOLD FEE                        |        |         |         |         | VTRYCU                                                                                                                                                                                                                                                                                                                                                                                                                                                                                                                                                                                                                                                                                                                                                                                                                                                                                                                                                                                                                                                                                                                                                                                                                                                                                                                                                                                                                                                                                                                                                                                                                                                                                                                                                                                                                                                                                                                                                                                                                                                                                                                         | \$95 NEW LOGO MOLD FEE                        |        |         |         |         |
| NANEA GOLF CLUB        | MID SIZE MARKER                               |        |         |         |         | MULLIGAN                                                                                                                                                                                                                                                                                                                                                                                                                                                                                                                                                                                                                                                                                                                                                                                                                                                                                                                                                                                                                                                                                                                                                                                                                                                                                                                                                                                                                                                                                                                                                                                                                                                                                                                                                                                                                                                                                                                                                                                                                                                                                                                       | 19TH HOLE SPINNING MARKER                     |        |         |         |         |
|                        | QUANITY                                       | 50-99  | 100-249 | 250-499 | 500-999 | • (19TH HOLE) •                                                                                                                                                                                                                                                                                                                                                                                                                                                                                                                                                                                                                                                                                                                                                                                                                                                                                                                                                                                                                                                                                                                                                                                                                                                                                                                                                                                                                                                                                                                                                                                                                                                                                                                                                                                                                                                                                                                                                                                                                                                                                                                | QUANITY                                       | 50-99  | 100-249 | 250-499 | 500-999 |
|                        | COST                                          | \$4.49 | \$4.29  | \$4.00  | \$3.85  | GOLO                                                                                                                                                                                                                                                                                                                                                                                                                                                                                                                                                                                                                                                                                                                                                                                                                                                                                                                                                                                                                                                                                                                                                                                                                                                                                                                                                                                                                                                                                                                                                                                                                                                                                                                                                                                                                                                                                                                                                                                                                                                                                                                           | COST                                          | \$4.99 | \$4.79  | \$4.59  | \$4.39  |
|                        | \$35 NEW LOGO MOLD FEE                        |        |         |         |         | GREATEST                                                                                                                                                                                                                                                                                                                                                                                                                                                                                                                                                                                                                                                                                                                                                                                                                                                                                                                                                                                                                                                                                                                                                                                                                                                                                                                                                                                                                                                                                                                                                                                                                                                                                                                                                                                                                                                                                                                                                                                                                                                                                                                       | \$60 NEW LOGO MOLD FEE                        |        |         |         |         |
| Poipu Bay<br>Kauai, Hi | HAT CLIP WITH 1" BALL MARKER                  |        |         |         |         |                                                                                                                                                                                                                                                                                                                                                                                                                                                                                                                                                                                                                                                                                                                                                                                                                                                                                                                                                                                                                                                                                                                                                                                                                                                                                                                                                                                                                                                                                                                                                                                                                                                                                                                                                                                                                                                                                                                                                                                                                                                                                                                                | MID SIZE HAT CLIP<br>WITH 1.25" BALL MARKER   |        |         |         |         |
|                        | QUANITY                                       | 50-99  | 100-249 | 250-499 | 500-999 |                                                                                                                                                                                                                                                                                                                                                                                                                                                                                                                                                                                                                                                                                                                                                                                                                                                                                                                                                                                                                                                                                                                                                                                                                                                                                                                                                                                                                                                                                                                                                                                                                                                                                                                                                                                                                                                                                                                                                                                                                                                                                                                                | QUANITY                                       | 50-99  | 100-249 | 250-499 | 500-999 |
|                        | COST                                          | \$4.85 | \$4.79  | \$4.59  | \$4.39  | THUNDERHAWK                                                                                                                                                                                                                                                                                                                                                                                                                                                                                                                                                                                                                                                                                                                                                                                                                                                                                                                                                                                                                                                                                                                                                                                                                                                                                                                                                                                                                                                                                                                                                                                                                                                                                                                                                                                                                                                                                                                                                                                                                                                                                                                    | COST                                          | \$5.49 | \$5.29  | \$5.15  | \$4.99  |
|                        | \$35 NEW LOGO MOLD FEE                        |        |         |         |         |                                                                                                                                                                                                                                                                                                                                                                                                                                                                                                                                                                                                                                                                                                                                                                                                                                                                                                                                                                                                                                                                                                                                                                                                                                                                                                                                                                                                                                                                                                                                                                                                                                                                                                                                                                                                                                                                                                                                                                                                                                                                                                                                | \$35 NEW LOGO MOLD FEE                        |        |         |         |         |
| Kapalua                | DIVOT TOOL WITH 1" BALL MARKER                |        |         |         |         |                                                                                                                                                                                                                                                                                                                                                                                                                                                                                                                                                                                                                                                                                                                                                                                                                                                                                                                                                                                                                                                                                                                                                                                                                                                                                                                                                                                                                                                                                                                                                                                                                                                                                                                                                                                                                                                                                                                                                                                                                                                                                                                                | MID SIZE DIVOT TOOL<br>WITH 1.25" BALL MARKER |        |         |         |         |
|                        | QUANITY                                       | 50-99  | 100-249 | 250-499 | 500-999 |                                                                                                                                                                                                                                                                                                                                                                                                                                                                                                                                                                                                                                                                                                                                                                                                                                                                                                                                                                                                                                                                                                                                                                                                                                                                                                                                                                                                                                                                                                                                                                                                                                                                                                                                                                                                                                                                                                                                                                                                                                                                                                                                | QUANITY                                       | 50-99  | 100-249 | 250-499 | 500-999 |
|                        | COST                                          | \$5.15 | \$4.99  | \$4.85  | \$4.65  |                                                                                                                                                                                                                                                                                                                                                                                                                                                                                                                                                                                                                                                                                                                                                                                                                                                                                                                                                                                                                                                                                                                                                                                                                                                                                                                                                                                                                                                                                                                                                                                                                                                                                                                                                                                                                                                                                                                                                                                                                                                                                                                                | COST                                          | \$5.79 | \$5.59  | \$5.39  | \$5.25  |
|                        | \$35 NEW LOGO MOLD FEE                        |        |         |         |         | \$35 NEW LOGO MOLD FEE                                                                                                                                                                                                                                                                                                                                                                                                                                                                                                                                                                                                                                                                                                                                                                                                                                                                                                                                                                                                                                                                                                                                                                                                                                                                                                                                                                                                                                                                                                                                                                                                                                                                                                                                                                                                                                                                                                                                                                                                                                                                                                         |                                               |        |         |         |         |
|                        | SWITCHBLADE DIVOT TOOL<br>WITH 1" BALL MARKER |        |         |         |         |                                                                                                                                                                                                                                                                                                                                                                                                                                                                                                                                                                                                                                                                                                                                                                                                                                                                                                                                                                                                                                                                                                                                                                                                                                                                                                                                                                                                                                                                                                                                                                                                                                                                                                                                                                                                                                                                                                                                                                                                                                                                                                                                | DIVOT TOOL LINER<br>WITH 1" BALL MARKER       |        |         |         |         |
|                        | QUANITY                                       | 50-99  | 100-249 | 250-499 | 500-999 |                                                                                                                                                                                                                                                                                                                                                                                                                                                                                                                                                                                                                                                                                                                                                                                                                                                                                                                                                                                                                                                                                                                                                                                                                                                                                                                                                                                                                                                                                                                                                                                                                                                                                                                                                                                                                                                                                                                                                                                                                                                                                                                                | QUANITY                                       | 50-99  | 100-249 | 250-499 | 500-999 |