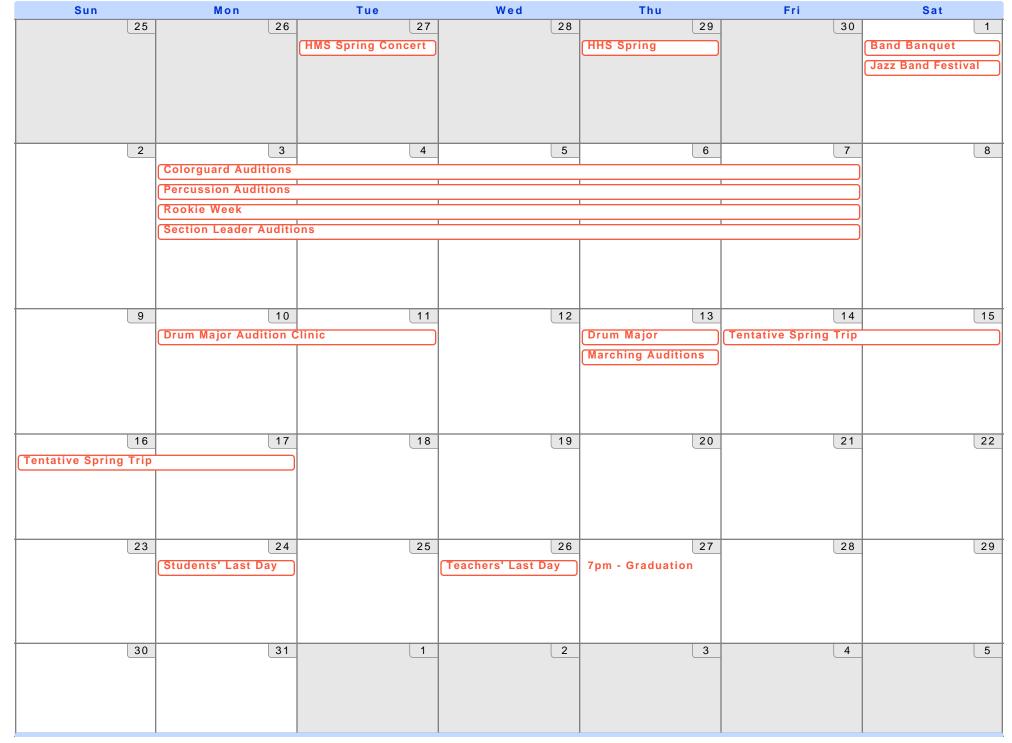

## HERNANDO BAND 2020-2021

Mar 2021 (Central Time - Chicago)

| HERNANDO | BAND | 2020-2021 |  |
|----------|------|-----------|--|
|----------|------|-----------|--|