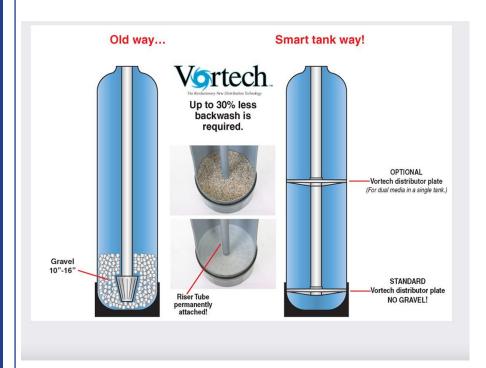

## VORTECH™ PLATE TECHNOLOGY

Creates a better backwashing and cleaning action of media. Improved lift and mixing action created by Vortech™ plates provide shorter backwashing requirements. Up to 30% less backwash flow rate is required conserving water for your family.