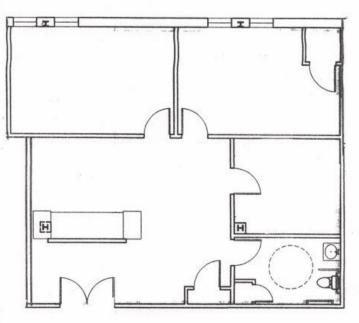

## Terrific Professional Office Suite Convenient to Rte 8, Shopping and Restaurants Lease for \$17.50/rsf Full Gross Located on the 2<sup>nd</sup> Floor with elevator

Suite 213 – Beautiful 1,300+/-sf professional office suite with attractive reception area to receive clients. 3 private offices and lavatory. Windows in two offices, glass doors. Move-in condition.