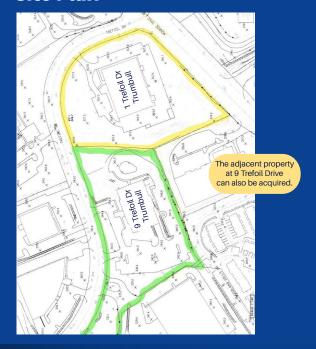

ent Posibilities
- · Strategic Location

\$4,800,000

### 1 Trefoil Drive, Trumbull, CT

### **Overview**



Strategically located directly across from Home Depot, 1 Trefoil Drive is a 29,000 SF single-story flex building on 4.96 acres of land, at a signalized intersection of the Route 111 retail corridor and Trefoil Drive. This property offers high visibility and diverse investment potential. The existing building is versatile for offices or light industrial use, while the 4.96-acre lot provides exciting redevelopment possibilities for commercial or possibly mixed-use projects. This property is an enticing prospect for those looking to capitalize on the growth and potential of the Trumbull area.

# 1 Trefoil Drive, Trumbull, CT **Site Plan**



## 1 Trefoil Drive, Trumbull, CT Site Plan



## 1 Trefoil Drive, Trumbull, CT

### **Contact**



#### **About Hodson Realty**

Businesses small and large alike have experienced the benefits of working with Hodson Realty's commercial, industrial and investment team. Through principled negotiations, we help each client reach their desired real estate investment goals. Our panel of esteemed advisors assists in all of your related financial, legal, and strategic needs.



Listing Broker

STEPHEN HODSON 203-260-1369 steve@hodsonrealty.com 6515 Main St Trumbull, CT



Integrity. Quality. Experience. Service