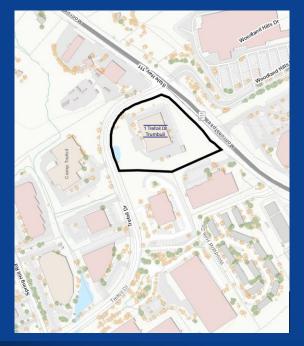

# 1 Trefoil Drive, Trumbull, CT **Site Plan**

## 1 Trefoil Drive, Trumbull, CT Site Plan