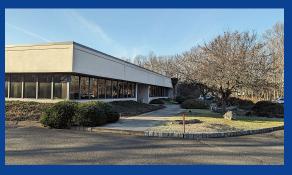

### 1 Trefoil Drive, Trumbull, CT

### **Overview**

Strategically located directly across from Home Depot, 1 Trefoil Drive is a 29,000 SF single-story flex building on 4.96 acres of land, at a signalized intersection of the Route 111 retail corridor and Trefoil Drive. This property offers high visibility and diverse investment potential. The existing building is versatile for offices or light industrial use, while the 4.96-acre lot provides exciting redevelopment possibilities for commercial or possibly mixed-use projects. This property is an enticing prospect for those looking to capitalize on the growth and potential of the Trumbull area.