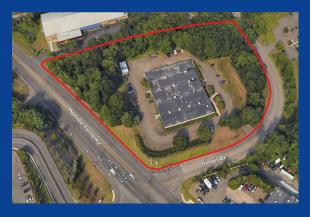

### 1 Trefoil Drive, Trumbull, CT

### **Overview**

Strategically located directly across from Home Depot, 1 Trefoil Drive is a 29,000 SF single-story flex building on 4.96 acres of land, at a signalized intersection of the Route 111 retail corridor and Trefoil Drive. This property offers high visibility and diverse investment potential. The existing building is versatile for offices or light industrial use, while the 4.96-acre lot provides exciting redevelopment possibilities for commercial or possibly mixed-use projects. This property is an enticing prospect for those looking to capitalize on the growth and potential of the Trumbull area.