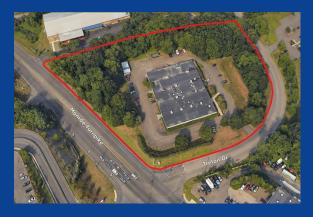

#### **Overview**

Strategically located directly across from Home Depot, 1 Trefoil Drive is a 29,000 SF single-story flex building on 4.96 acres of land, at a signalized intersection of the Route 111 retail corridor and Trefoil Drive. This property offers high visibility and diverse investment potential. The existing building is versatile for offices or light industrial use, while the 4.96-acre lot provides exciting redevelopment possibilities for commercial (retail, restaurant, self storage) or possibly mixed-use projects. This property is an enticing prospect for those looking to capitalize on the growth and potential of the Trumbull area.

#### 1 Trefoil Drive, Trumbull, CT