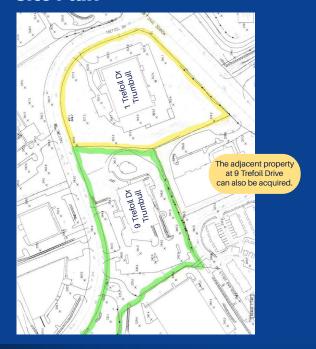

## 1 Trefoil Drive, Trumbull, CT Site Plan

# 1 Trefoil Drive, Trumbull, CT Site Plan