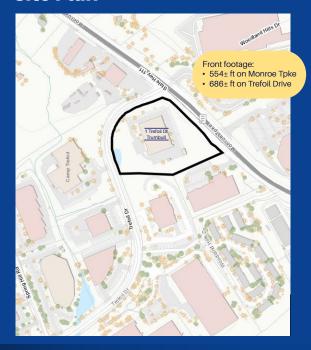

## 1 Trefoil Drive, Trumbull, CT Site Plan

# 1 Trefoil Drive, Trumbull, CT Site Plan