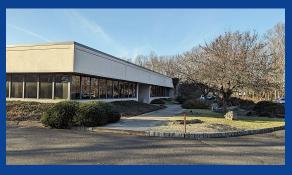

## INVESTMENT PROPERTY For Sale

Enticing commercial - industrial real estate investment opportunity with diverse development potential.

1 Trefoil Drive Trumbull, CT

#### 1 Trefoil Drive, Trumbull, CT

#### **Overview**

Strategically located directly across from Home Depot, 1 Trefoil Drive is a 29,000 SF single-story flex building on 4.96 acres of land, at a signalized intersection of the Route 111 retail corridor and Trefoil Drive. This property offers high visibility and diverse investment potential. The existing building is versatile for offices or light industrial use, while the 4.96-acre lot provides exciting redevelopment possibilities for commercial (retail, restaurant, self storage) or possibly mixed-use projects. This property is an enticing prospect for those looking to capitalize on the growth and potential of the Trumbull area.