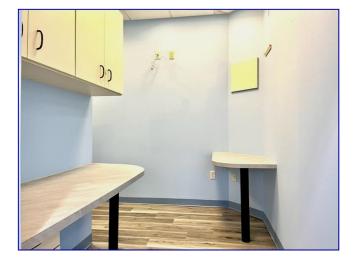

2,398 sf Dental Office Condo 115 Technology Drive, Suite A205, Trumbull For Lease – \$18.00/sf NNN

2,398 sf custom designed corner office that was formerly a dental office. Has plumbing and lines for dental or related use. The layout consists of a waiting room, open reception areas with granite counters and cabinetry, track lighting. The open office area consists of five dental stations. There is a private exam room with sink and cabinets. An open lab area leads to a small kitchen with refrigerator and wall cabinets. The unit is wired for a sound system, there is a private office which has additional wall cabinetry and file area. The unit has its own lavatory with a new toilet. The unit features LED lights, solid wood doors, sprinkler system and central air conditioning. The flooring is ceramic tile throughout. The unit is ideal for dental, medical or professional office use. The Trumbull Professional Center is one of the most attractive locations currently available in Connecticut's Fairfield County. Set on 7.4 acres, the facility offers a combination of corporate elegance combined with efficient design.