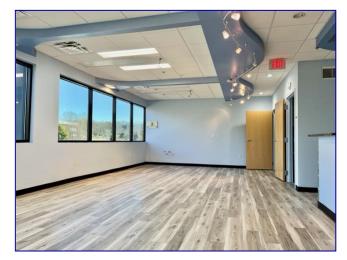

2,398 sf Dental Office Condo 115 Technology Drive, Suite A205, Trumbull For Lease – \$18.00/sf NNN

2,398 sf custom designed corner office that was formerly a dental office. Has plumbing and lines for dental or related use. The layout consists of a waiting room, open reception areas with granite counters and cabinetry, track lighting. The open office area consists of five dental stations. There is a private exam room with sink and cabinets. An open lab area leads to a small kitchen with refrigerator and wall cabinets. The unit is wired for a sound system, there is a private office which has additional wall cabinetry and file area. The unit has its own lavatory with a new toilet. The unit features LED lights, solid wood doors, sprinkler system and central air conditioning. The flooring is ceramic tile throughout. The unit is ideal for dental, medical or professional office use. The Trumbull Professional Center is one of the most attractive locations currently available in Connecticut's Fairfield County. Set on 7.4 acres, the facility offers a combination of corporate elegance combined with efficient design.