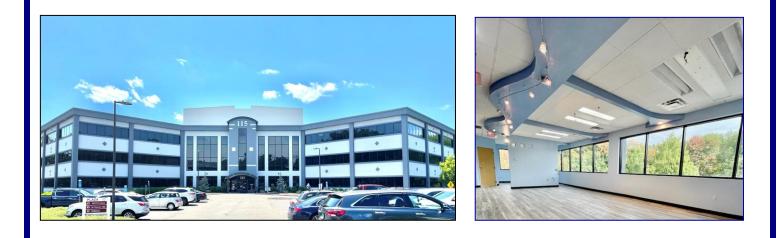

2,398 sf Dental Office Condo 115 Technology Drive, Suite A205, Trumbull For Lease – \$18.00/sf NNN

2,398 sf custom designed corner office that was formerly a dental office. Has plumbing and lines for dental or related use. The layout consists of a waiting room, open reception areas with granite counters and cabinetry, track lighting. The open office area consists of five dental stations. There is a private exam room with sink and cabinets. An open lab area leads to a small kitchen with refrigerator and wall cabinets. The unit is wired for a sound system, there is a private office which has additional wall cabinetry and file area. The unit has its own lavatory with a new toilet. The unit features LED lights, solid wood doors, sprinkler system and central air conditioning. The flooring is ceramic tile throughout. The unit is ideal for dental, medical or professional office use. The Trumbull Professional Center is one of the most attractive locations currently available in Connecticut's Fairfield County. Set on 7.4 acres, the facility offers a combination of corporate elegance combined with efficient design.

Conveniently located 1/3 mile from the intersection of the Route 25 Expressway and Route 111.

Lease price: \$18.00/sf NNN Common Charges: \$952.06/month Assessment: \$156.96/month