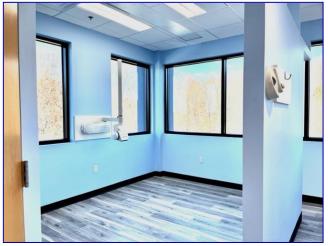

2,398 sf Dental Office Condo 115 Technology Drive, Suite A205, Trumbull For Lease – \$18.00/sf NNN

2,398 sf custom designed corner office that was formerly a dental office. Has plumbing and lines for dental or related use. The layout consists of a waiting room, open reception areas with granite counters and cabinetry, track lighting. The open office area consists of five dental stations. There is a private exam room with sink and cabinets. An open lab area leads to a small kitchen with refrigerator and wall cabinets. The unit is wired for a sound system, there is a private office which has additional wall cabinetry and file area. The unit has its own lavatory with a new toilet. The unit features LED lights, solid wood doors, sprinkler system and central air conditioning. The flooring is ceramic tile throughout. The unit is ideal for dental, medical or professional office use. The Trumbull Professional Center is one of the most attractive locations currently available in Connecticut's Fairfield County. Set on 7.4 acres, the facility offers a combination of corporate elegance combined with efficient design.