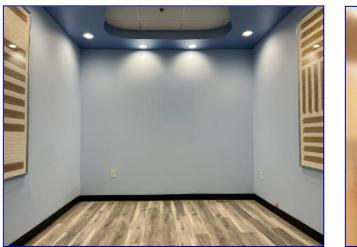

2,398 sf Dental Office Condo 115 Technology Drive, Suite A205, Trumbull For Lease – \$18.00/sf NNN

2,398 sf custom designed corner office that was formerly a dental office. Has plumbing and lines for dental or related use. The layout consists of a waiting room, open reception areas with granite counters and cabinetry, track lighting. The open office area consists of five dental stations. There is a private exam room with sink and cabinets. An open lab area leads to a small kitchen with refrigerator and wall cabinets. The unit is wired for a sound system, there is a private office which has additional wall cabinetry and file area. The unit has its own lavatory with a new toilet. The unit features LED lights, solid wood doors, sprinkler system and central air conditioning. The flooring is ceramic tile throughout. The unit is ideal for dental, medical or professional office use. The Trumbull Professional Center is one of the most attractive locations currently available in Connecticut's Fairfield County. Set on 7.4 acres, the facility offers a combination of corporate elegance combined with efficient design.