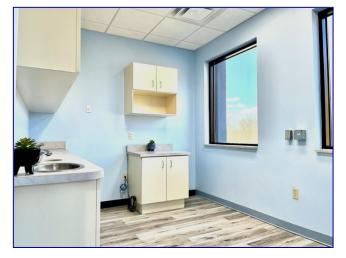

2,398 sf Dental Office Condo 115 Technology Drive, Suite A205, Trumbull For Lease – \$18.00/sf NNN

2,398 sf custom designed corner office that was formerly a dental office. Has plumbing and lines for dental or related use. The layout consists of a waiting room, open reception areas with granite counters and cabinetry, track lighting. The open office area consists of five dental stations. There is a private exam room with sink and cabinets. An open lab area leads to a small kitchen with refrigerator and wall cabinets. The unit is wired for a sound system, there is a private office which has additional wall cabinetry and file area. The unit has its own lavatory with a new toilet. The unit features LED lights, solid wood doors, sprinkler system and central air conditioning. The flooring is ceramic tile throughout. The unit is ideal for dental, medical or professional office use. The Trumbull Professional Center is one of the most attractive locations currently available in Connecticut's Fairfield County. Set on 7.4 acres, the facility offers a combination of corporate elegance combined with efficient design.