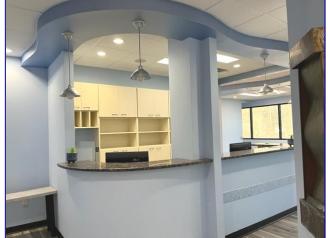

2,398 sf Dental Office Condo 115 Technology Drive, Suite A205, Trumbull For Lease – \$18.00/sf NNN

2,398 sf custom designed corner office that was formerly a dental office. Has plumbing and lines for dental or related use. The layout consists of a waiting room, open reception areas with granite counters and cabinetry, track lighting. The open office area consists of five dental stations. There is a private exam room with sink and cabinets. An open lab area leads to a small kitchen with refrigerator and wall cabinets. The unit is wired for a sound system, there is a private office which has additional wall cabinetry and file area. The unit has its own lavatory with a new toilet. The unit features LED lights, solid wood doors, sprinkler system and central air conditioning. The flooring is ceramic tile throughout. The unit is ideal for dental, medical or professional office use. The Trumbull Professional Center is one of the most attractive locations currently available in Connecticut's Fairfield County. Set on 7.4 acres, the facility offers a combination of corporate elegance combined with efficient design.