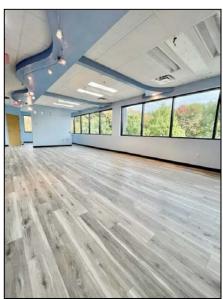

## 115 Technology Drive, Suite A205, Trumbull 2,398 sf Dental Office Condo

2,398 sf custom designed corner office that was formerly a dental office. Has plumbing and lines for dental or related use. The layout consists of a waiting room, open reception areas with granite counters and cabinetry, track lighting. The open office area consists of five dental stations. There is a private exam room with sink and cabinets. An open lab area leads to a small kitchen with refrigerator and wall cabinets. The unit is wired for a sound system, there is a private office which has additional wall cabinetry and file area. The unit has its own lavatory with a new toilet. The unit features LED lights, solid wood doors, sprinkler system and central air conditioning. The flooring is ceramic tile throughout. The unit is ideal for dental, medical or professional office use.