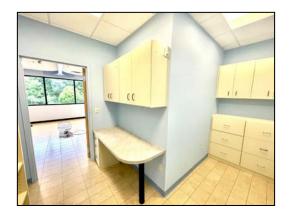

## 115 Technology Drive, Suite A205, Trumbull 2,398 sf Dental Office Condo

2,398 sf custom designed corner office that was formerly a dental office. Has plumbing and lines for dental or related use. The layout consists of a waiting room, open reception areas with granite counters and cabinetry, track lighting. The open office area consists of five dental stations. There is a private exam room with sink and cabinets. An open lab area leads to a small kitchen with refrigerator and wall cabinets. The unit is wired for a sound system, there is a private office which has additional wall cabinetry and file area. The unit has its own lavatory with a new toilet. The unit features LED lights, solid wood doors, sprinkler system and central air conditioning. The flooring is ceramic tile throughout. The unit is ideal for dental, medical or professional office use.