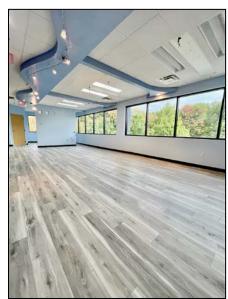

## 115 Technology Drive, Suite A205, Trumbull 2,398 sf Dental Office Condo

2,398 sf custom designed corner office that was formerly a dental office. Has plumbing and lines for dental or related use. The layout consists of a waiting room, open reception areas with granite counters and cabinetry, track lighting. The open office area consists of five dental stations. There is a private exam room with sink and cabinets. An open lab area leads to a small kitchen with refrigerator and wall cabinets. The unit is wired for a sound system, there is a private office which has additional wall cabinetry and file area. The unit has its own lavatory with a new toilet. The unit features LED lights, solid wood doors, sprinkler system and central air conditioning. The flooring is ceramic tile throughout. The unit is ideal for dental, medical or professional office use.