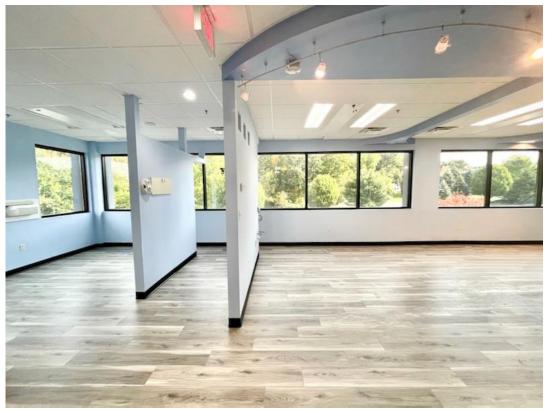

## 115 Technology Drive, Suite A205, Trumbull 2,398 sf Dental Office Condo

2,398 sf custom designed corner office that was formerly a dental office. Has plumbing and lines for dental or related use. The layout consists of a waiting room, open reception areas with granite counters and cabinetry, track lighting. The open office area consists of five dental stations. There is a private exam room with sink and cabinets. An open lab area leads to a small kitchen with refrigerator and wall cabinets. The unit is wired for a sound system, there is a private office which has additional wall cabinetry and file area. The unit has its own lavatory with a new toilet. The unit features LED lights, solid wood doors, sprinkler system and central air conditioning. The flooring is ceramic tile throughout. The unit is ideal for dental, medical or professional office use.