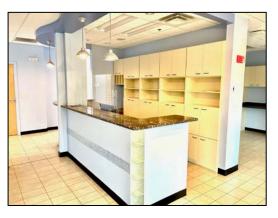

## 115 Technology Drive, Suite A205, Trumbull 2,398 sf Dental Office Condo

2,398 sf custom designed corner office that was formerly a dental office. Has plumbing and lines for dental or related use. The layout consists of a waiting room, open reception areas with granite counters and cabinetry, track lighting. The open office area consists of five dental stations. There is a private exam room with sink and cabinets. An open lab area leads to a small kitchen with refrigerator and wall cabinets. The unit is wired for a sound system, there is a private office which has additional wall cabinetry and file area. The unit has its own lavatory with a new toilet. The unit features LED lights, solid wood doors, sprinkler system and central air conditioning. The flooring is ceramic tile throughout. The unit is ideal for dental, medical or professional office use.