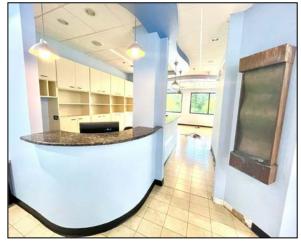

## 115 Technology Drive, Suite A205, Trumbull 2,398 sf Dental Office Condo

2,398 sf custom designed corner office that was formerly a dental office. Has plumbing and lines for dental or related use. The layout consists of a waiting room, open reception areas with granite counters and cabinetry, track lighting. The open office area consists of five dental stations. There is a private exam room with sink and cabinets. An open lab area leads to a small kitchen with refrigerator and wall cabinets. The unit is wired for a sound system, there is a private office which has additional wall cabinetry and file area. The unit has its own lavatory with a new toilet. The unit features LED lights, solid wood doors, sprinkler system and central air conditioning. The flooring is ceramic tile throughout. The unit is ideal for dental, medical or professional office use.