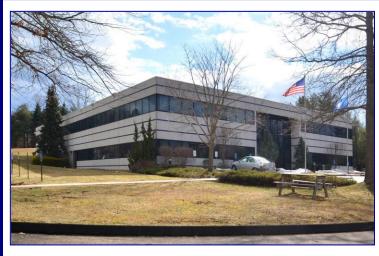

## **OFFICE SPACE**

12 Cambridge Dr. Trumbull

## **FOR LEASE**

1,967 sf - 8,200 sf \$13.00/sf Full Gross

12 Cambridge Drive is a 2-story handicap accessible, elevatored building located proximate to Trumbull Center with good access to the Merritt Pkwy, I-95, Routes 25 & 8. Several configurations available and sizes possible:

1<sup>st</sup> Floor: - 2,670 sf space, has in suite private lavatory

- 1,967 sf space

2<sup>nd</sup> Floor: - 8,200 sf space

- Convenient location in southern Trumbull near Trumbull Center, The Tennis Club, Planet Fitness, restaurants and shopping areas.
- Attractive common areas and plentiful on-site parking.