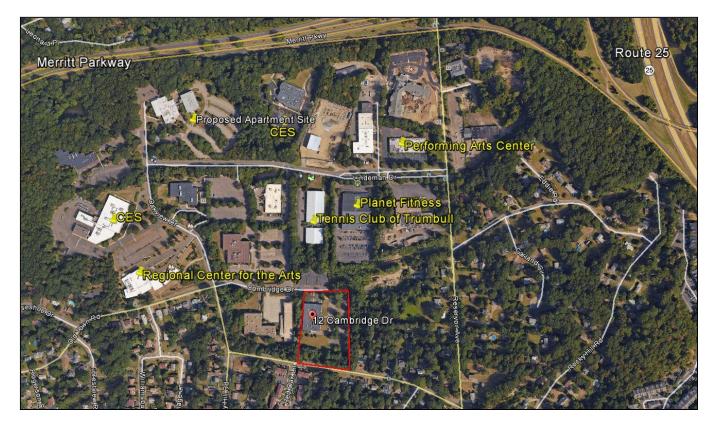

## **FOR LEASE**

1,967 sf - 8,200 sf \$13.00/sf Full Gross

12 Cambridge Drive is a 2-story handicap accessible, elevatored building located proximate to Trumbull Center with good access to the Merritt Pkwy, I-95, Routes 25 & 8. Several configurations available and sizes possible:

1<sup>st</sup> Floor: - 2,670 sf space, has in suite private lavatory

- 1,967 sf space

2<sup>nd</sup> Floor: - 8,200 sf space

- Convenient location in southern Trumbull near Trumbull Center, The Tennis Club, Planet Fitness, restaurants and shopping areas.
- Attractive common areas and plentiful on-site parking.