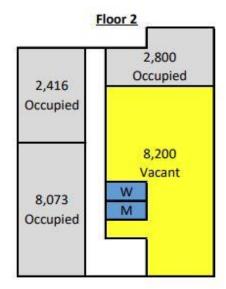

1<sup>st</sup> Floor: - 2,670 sf space, has in suite private lavatory

- 1,967 sf space

2<sup>nd</sup> Floor: - 8,200 sf space

- Convenient location in southern Trumbull near Trumbull Center, The Tennis Club, Planet Fitness, restaurants and shopping areas.
- Attractive common areas and plentiful on-site parking.

| Second Floor | SF    |
|--------------|-------|
| Vacant       | 8,200 |
| Leased       | 2,800 |
| Leased       | 2,416 |
| Leased       | 8,073 |