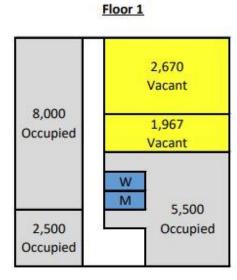

1<sup>st</sup> Floor: - 2,670 sf space, has in suite private lavatory

- 1,967 sf space

2<sup>nd</sup> Floor: - 8,200 sf space

- Convenient location in southern Trumbull near Trumbull Center, The Tennis Club, Planet Fitness, restaurants and shopping areas.
- Attractive common areas and plentiful on-site parking.

Stephen J. Hodson/Hodson Realty, Inc. 6515 Main St., Trumbull, Ct. 06611 Ph: 203-268-7743 Cell: 203-260-1369 Steve@HodsonRealty.com www.HodsonCommercial.com

Integrity. Quality. Experience. Service.

| First Floor | SF    |
|-------------|-------|
| Leased      | 5,500 |
| Leased      | 8,000 |
| Vacant      | 1,967 |
| Vacant      | 2,670 |
| Leased      | 2,500 |