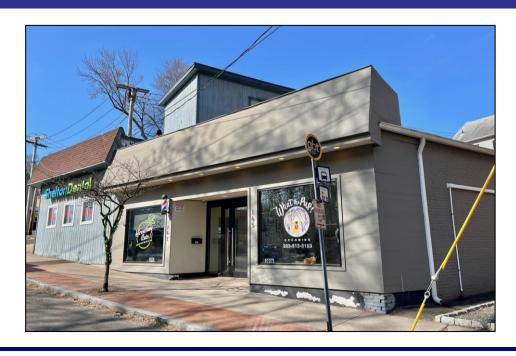

## Recently Renovated Front Facade with Large Windows and New Glass Entry door.

## Excellent Street Level Retail location in the heart of Downtown Shelton.

Former barber shop and beauty parlor. Ideal for variety of retail or office use. The unit includes two private offices and a lavatory. Off-street parking lot for approximately 9 vehicles in the back of the building. New HVAC systems. Great visibility.