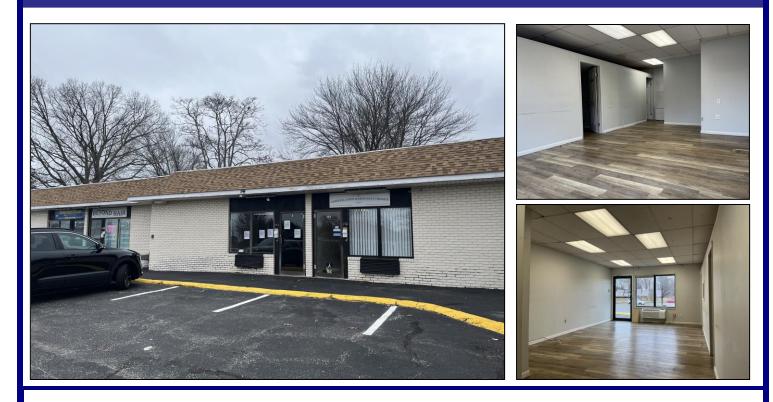

Retail Space for Lease Camelot Square Shopping Center 171 Ferry Blvd, Stratford

## 660 SF - \$1,100/month NNN

Retail Storefront for Lease at retail plaza known as Camelot Square located in Stratford proximate to I-95 and the Stratford Marina.

• Store 3 – 660+-sf - \$1,100/mo.+ Utilities, Garbage, Insurance, common charges