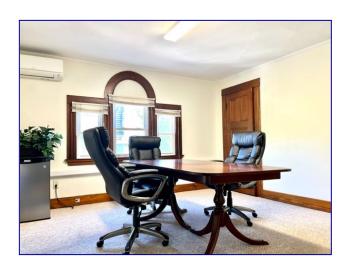

#### Various sized first and second floor units are available, ranging from 120sf to 1,700sf

This three story, former residence consists of a classic foyer with a beveled, glass entry door, a foyer and 9 office rooms that are available for lease.

The building is situated at the corner of Coram Avenue & Maltby Street with substantial frontage on each street. The property has been used as a law office for many years and is conveniently located near the Shelton City Hall and Route 8.