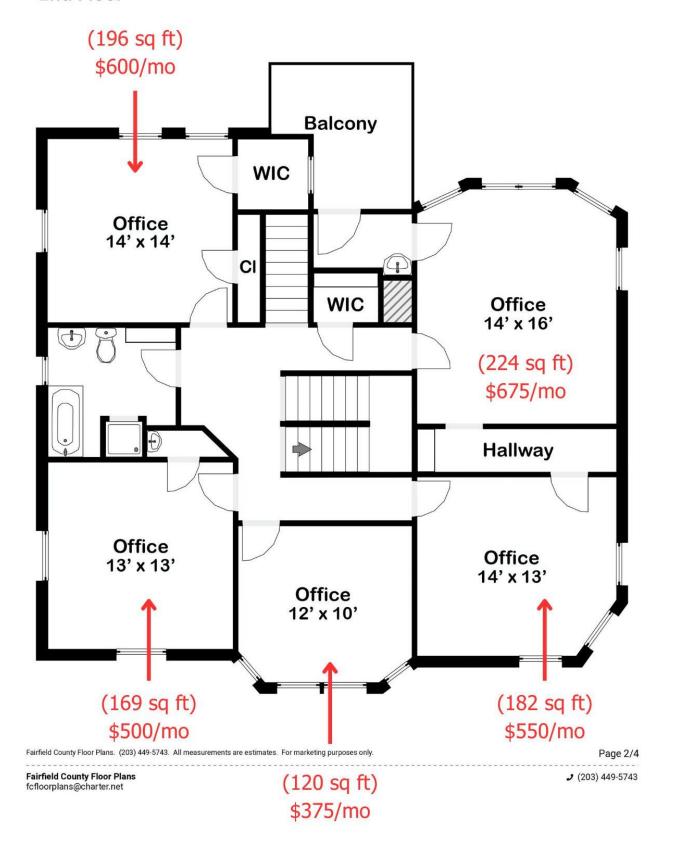

### **▼2nd Floor**

#### Lease options:

Entire First & Second Floor: \$4,900/Month Gross

Entire 1<sup>st</sup> floor: \$2,600/Month Gross Entire 2<sup>nd</sup> floor: \$2,600/Month Gross

Individual Room Suites: starting at \$375/Month Gross