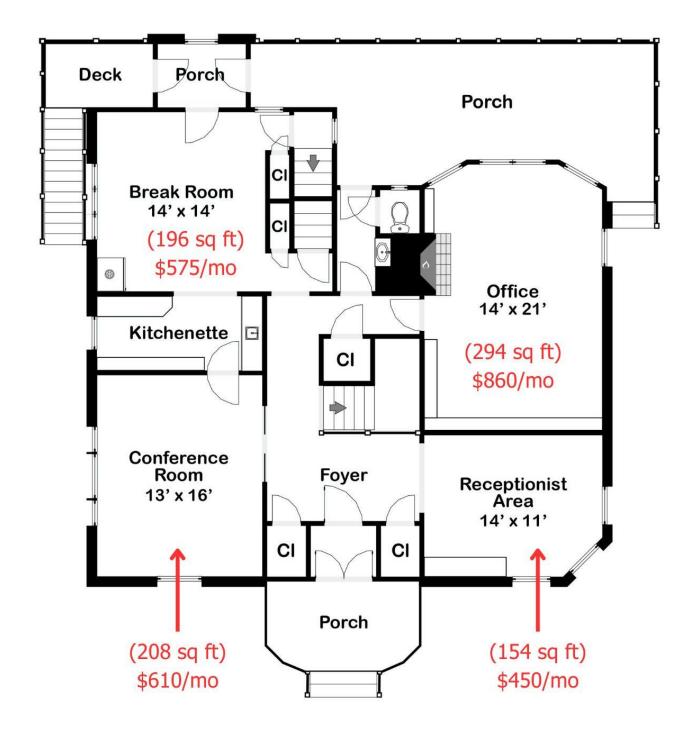

## **▼1st Floor**

Fairfield County Floor Plans. (203) 449-5743. All measurements are estimates. For marketing purposes only.

Page 1/4

#### Lease options:

Entire First & Second Floor: \$4,900/Month Gross

Entire 1<sup>st</sup> floor: \$2,600/Month Gross Entire 2<sup>nd</sup> floor: \$2,600/Month Gross

Individual Room Suites: starting at \$375/Month Gross