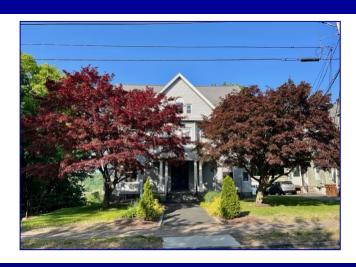

#### **GORGEOUS THREE STORY OFFICE BUILDING**

#### Various sized first and second floor units are available, ranging from 120sf to 1,700sf

This three story, former residence consists of a classic foyer with a beveled, glass entry door, a foyer and 9 office rooms that are available for lease.

The building is situated at the corner of Coram Avenue & Maltby Street with substantial frontage on each street. The property has been used as a law office for many years and is conveniently located near the Shelton City Hall and Route 8.