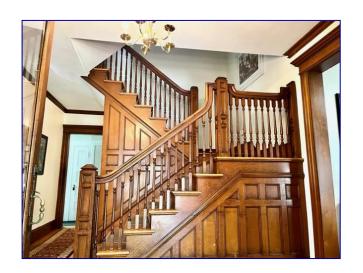

## GORGEOUS THREE STORY OFFICE BUILDING Featuring 10 office spaces, foyer with a glass entry door, reception & a conference room.

This three story, former residence consists of a classic foyer with a beveled, glass entry door, a reception office, attractive conference room with custom, built-in shelves, a large private office with a fireplace, a break/kitchen/work area and a lavatory.

The second floor consists of 4 offices with various types of wood flooring and a full bathroom. There is a balcony for leisure/outdoor lunch breaks. The third floor is entirely finished and contains 3 large offices and a conference room. The flooring is carpeting.