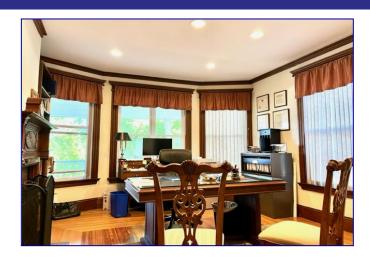

## GORGEOUS THREE STORY OFFICE BUILDING Featuring 10 office spaces, foyer with a glass entry door, reception & a conference room.

This three story, former residence consists of a classic foyer with a beveled, glass entry door, a reception office, attractive conference room with custom, built-in shelves, a large private office with a fireplace, a break/kitchen/work area and a lavatory.

The second floor consists of 4 offices with various types of wood flooring and a full bathroom. There is a balcony for leisure/outdoor lunch breaks. The third floor is entirely finished and contains 3 large offices and a conference room. The flooring is carpeting.