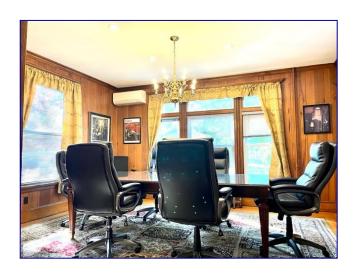

## GORGEOUS THREE STORY OFFICE BUILDING Featuring 10 office spaces, foyer with a glass entry door, reception & a conference room.

This three story, former residence consists of a classic foyer with a beveled, glass entry door, a reception office, attractive conference room with custom, built-in shelves, a large private office with a fireplace, a break/kitchen/work area and a lavatory.

The second floor consists of 4 offices with various types of wood flooring and a full bathroom. There is a balcony for leisure/outdoor lunch breaks. The third floor is entirely finished and contains 3 large offices and a conference room. The flooring is carpeting.