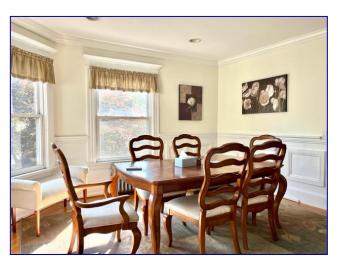

## GORGEOUS THREE STORY OFFICE BUILDING Featuring 10 office spaces, foyer with a glass entry door, reception & a conference room.

This three story, former residence consists of a classic foyer with a beveled, glass entry door, a reception office, attractive conference room with custom, built-in shelves, a large private office with a fireplace, a break/kitchen/work area and a lavatory.

The second floor consists of 4 offices with various types of wood flooring and a full bathroom. There is a balcony for leisure/outdoor lunch breaks. The third floor is entirely finished and contains 3 large offices and a conference room. The flooring is carpeting.