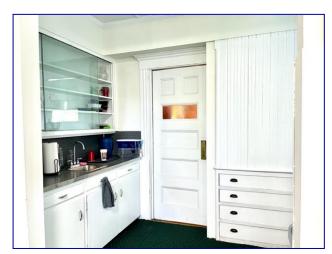

## GORGEOUS THREE STORY OFFICE BUILDING Featuring 10 office spaces, foyer with a glass entry door, reception & a conference room.

This three story, former residence consists of a classic foyer with a beveled, glass entry door, a reception office, attractive conference room with custom, built-in shelves, a large private office with a fireplace, a break/kitchen/work area and a lavatory.