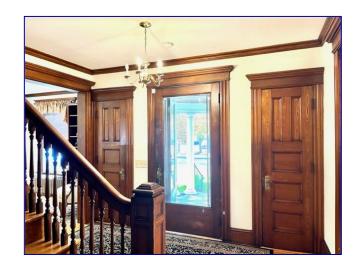

## GORGEOUS THREE STORY OFFICE BUILDING Featuring 10 office spaces, foyer with a glass entry door, reception & a conference room.

This three story, former residence consists of a classic foyer with a beveled, glass entry door, a reception office, attractive conference room with custom, built-in shelves, a large private office with a fireplace, a break/kitchen/work area and a lavatory.