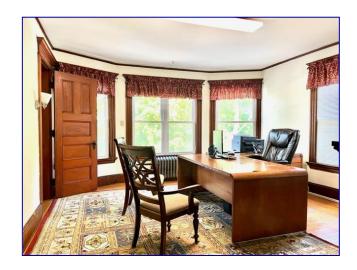

## GORGEOUS THREE STORY OFFICE BUILDING Featuring 10 office spaces, foyer with a glass entry door, reception & a conference room.

This three story, former residence consists of a classic foyer with a beveled, glass entry door, a reception office, attractive conference room with custom, built-in shelves, a large private office with a fireplace, a break/kitchen/work area and a lavatory.