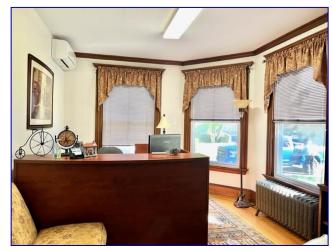

## GORGEOUS THREE STORY OFFICE BUILDING Featuring 10 office spaces, foyer with a glass entry door, reception & a conference room.

This three story, former residence consists of a classic foyer with a beveled, glass entry door, a reception office, attractive conference room with custom, built-in shelves, a large private office with a fireplace, a break/kitchen/work area and a lavatory.

The second floor consists of 4 offices with various types of wood flooring and a full bathroom. There is a balcony for leisure/outdoor lunch breaks. The third floor is entirely finished and contains 3 large offices and a conference room. The flooring is carpeting.