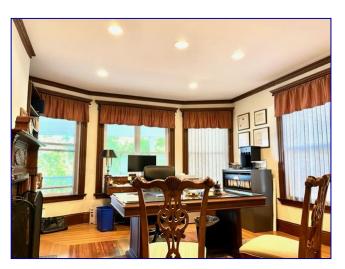

The second floor consists of 4 offices with various types of wood flooring and a full bathroom. There is a balcony for leisure/outdoor lunch breaks. The third floor is entirely finished and contains 3 large offices and a conference room. The flooring is carpeting.