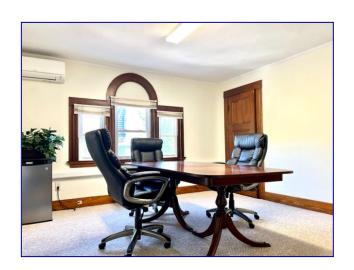

The second floor consists of 4 offices with various types of wood flooring and a full bathroom. There is a balcony for leisure/outdoor lunch breaks. The third floor is entirely finished and contains 3 large offices and a conference room. The flooring is carpeting.