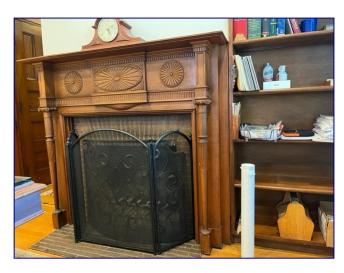

## GORGEOUS THREE STORY OFFICE BUILDING Featuring 10 office spaces, foyer with a glass entry door, reception & a conference room.

This three story, former residence consists of a classic foyer with a beveled, glass entry door, a reception office, attractive conference room with custom, built-in shelves, a large private office with a fireplace, a break/kitchen/work area and a lavatory.