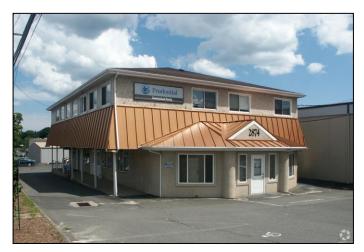

## Medical Office for Lease 2874 Main St, Stratford

2800 SF - \$19.00/sf NNN

## MEDICAL OFFICE IN EXCELLENT CONDITION

- Featuring Exam rooms, Treatment Rooms, Waiting Room, Secretarial and Administrative
  Office Area, with 14 rooms in total
- Terrific Location very near the corner of Main St and Barnum Ave.
- Several Medical Buildings are located in the immediate vicinity
- Space is in excellent condition. An Ear, Nose and Throat office from Yale last occupied the premises
- 40 parking spaces are on site
- Lease Price is \$19.00/sf NNN