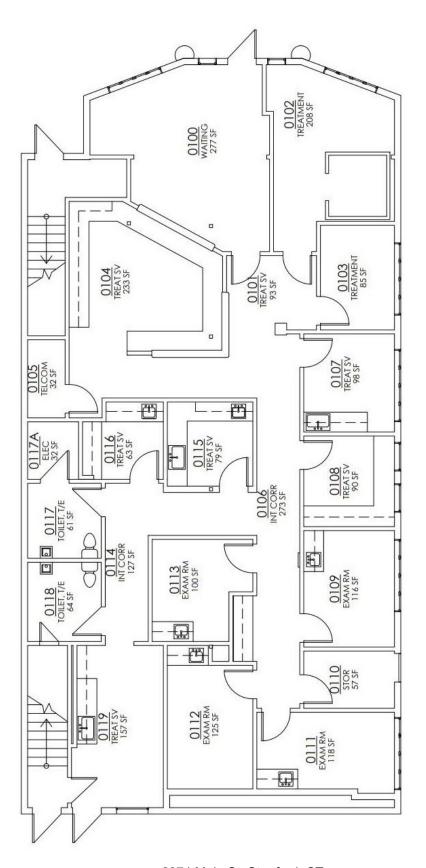

e
  Office Area, with 14 rooms in total
- Terrific Location very near the corner of Main St and Barnum Ave.
- Several Medical Buildings are located in the immediate vicinity
- Space is in excellent condition. An Ear, Nose and Throat office from Yale last occupied the premises
- 40 parking spaces are on site
- Lease Price is \$19.00/sf NNN

Call Ted Hoyt for more information at 203-260-2140

The information above has been obtained from sources believed reliable. While we do not doubt its accuracy we have not verified it and make no guarantee, warranty or representation about it.





Ted Hoyt/Hodson Realty, Inc. 6515 Main St., Trumbull, Ct. 06611 Ph: 203-268-7743 Cell: 203-260-2140 Ted@HodsonRealty.com www.HodsonCommercial.com



Integrity. Quality. Experience. Service.

## **FLOOR PLAN**



2874 Main St, Stratford, CT First Floor Medical Office