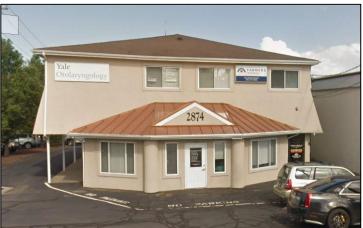

## Medical Office for Lease 2874 Main St, Stratford

2800 SF - \$19.00/sf NNN

## MEDICAL OFFICE IN EXCELLENT CONDITION

- Featuring Exam rooms, Treatment Rooms, Waiting Room, Secretarial and Administrative
  Office Area, with 14 rooms in total
- Terrific Location very near the corner of Main St and Barnum Ave.
- Several Medical Buildings are located in the immediate vicinity
- Space is in excellent condition. An Ear, Nose and Throat office from Yale last occupied the premises
- 40 parking spaces are on site
- Lease Price is \$19.00/sf NNN