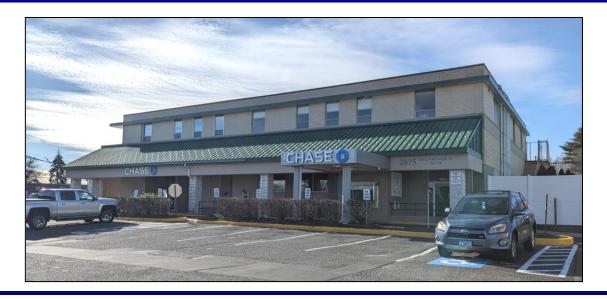

## Spinelli Plaza 2875 Main Street Stratford

## OFFICE SPACE AVAILABLE AT A PRIME STRATFORD LOCATION

- The unit is located on the second floor and is suitable for a variety of professional uses.
- The building features an elevator, excellent signage and updated landscaping.
- Located at busy Spinelli Plaza one of the most dynamic locations in Stratford.
- Combined traffic count of 35,400 vehicles per day.
- Other businesses at the Plaza include Starbucks, Chase Bank, Drug Store, Bakery, Dollar Tree and a variety of health care professionals.
- Lease Price: \$14.00/sf + utilities