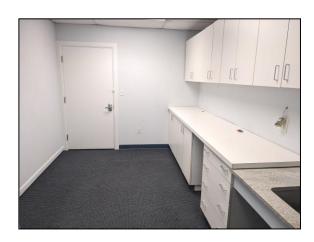

## **1,040 SF UNIT**

This spacious office features a large open space area, three private offices, an administrative/storage area, reception area, private lavatory and an individual thermostat control.

Integrity. Quality. Experience. Service.

1,040 SF UNIT Floor plan & Photos