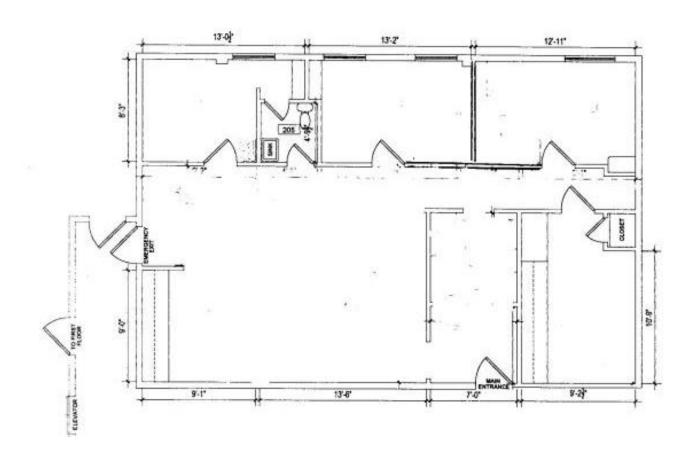

## **1,040 SF UNIT**

This spacious office features a large open space area, three private offices, an administrative/storage area, reception area, private lavatory and an individual thermostat control.

Integrity. Quality. Experience. Service.

1,040 SF UNIT Floor plan & Photos